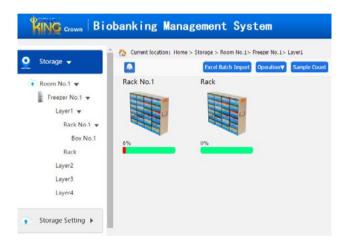

es | Depend on modules |

### **Biobanking Management Software**

The CryoKING Crown Biobanking Management Software integrates everything from sample management and storage to packaging and transport into one comprehensive management program. It is the tool of choice for streamlined scientific research and biobanking management.

#### >> Features

- Can be accessed through the CryoKING Cloud service, or hosted locally for use on a laboratory's own LAN
- Designed for use with industry-standard equipment and procedures
- Easy-to-use interface allows users to upload and import existing sample data
- Compatible with CryoKING Scanner-1.0 and Scanner-3.0 for entire box of individual 2D-barcoded cryogenic vials
- Currently available in English and Simplified Chinese (more languages coming soon)





1. Our products (including freezer racks, cryogenic boxes, and cryogenic vials, with more to come) are designed with to be compatible with standard-size equipment and to be suitable for the storage of many types of samples.

2. The Crown visual interface displays a visual representation of every level of a lab's sample storage from freezers to individual samples, allowing users to review their sample storage status at a glance.



Icons and templates can be customized to suit each lab's needs, and custom images can be uploaded for use as cons.



 Transition seamlessly from your previous system b importing your data into the Crown system using Excel c CSV files.

# **Low Temperature Freezers**



Suitable for blood banks, hospitals, sanitation and antiepidemic stations and clinics, ele