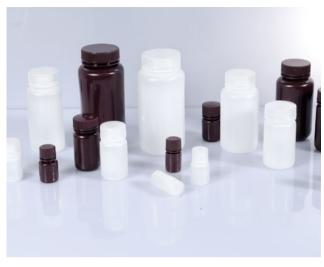

ble
- Tri-corner design provides three dripless pouring spouts
- Six different sizes meet different needs



| Cat #   | Volume  | Sterile | Unit                             | Total     |
|---------|---------|---------|----------------------------------|-----------|
| 93-0050 | 50ml    | No      | 25 Pieces/Sleeve, 4 Sleeves/Case | 100 /Case |
| 93-0100 | 100ml   | No      | 25 Pieces/Sleeve, 4 Sleeves/Case | 100 /Case |
| 93-0250 | 250ml   | No      | 25 Pieces/Sleeve, 4 Sleeves/Case | 100 /Case |
| 93-0400 | 400ml   | No      | 25 Pieces/Sleeve, 4 Sleeves/Case | 100 /Case |
| 93-0800 | 800ml   | No      | 25 Pieces/Sleeve, 4 Sleeves/Case | 100 /Case |
| 93-1000 | 1,000ml | No      | 25 Pieces/Sleeve, 4 Sleeves/Case | 100 /Case |



 ${\sf Dimensions} = {\sf mm}$ 

# **Reagent Bottles**





- Made of durable medical grade polypropylene or high-density polyethylene
- Uniform wall thickness and strength, impact-resistant, great chemical resistance to most acid, alkali, and alcohol
- Polypropylene bottles are autoclavable
- Wide-mouth design enables the superior sealing performance, and the convenience for filling liquid
- Lineless caps provide the ultimate in leakproof protection without the use of liner that can wrinkle, cause leaks, or contaminate your reagents
- Amber/browm bottles reduce UV light transmissions to protect light-sensitive liquids; Clear/natural bottles are convenient to observe inner items
- Various volumes are available: 8ml, 15ml, 30ml, 60ml, 125ml, 250ml, 500ml, and 1000ml
- DNase & RNase free, non-pyrogenic
- Sterile bottles also available



| Cat #