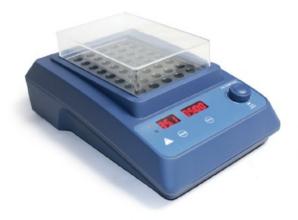

nternal diagnosis.
   Maintenance free brushless DC motor.
- Noise:≤60dB(A)
- Power:Single phase,100V-240V, 50Hz/60Hz

| Cat #   | Туре                | Speed range                      | Max. RCF | Rotor                                                           | Speed accuracy |
|---------|---------------------|----------------------------------|----------|-----------------------------------------------------------------|----------------|
| 01-860X | Clinical Centrifuge | 500-4000rpm<br>increment: 100rpm | 2500×g   | Swing6×15ml Swing4×50ml<br>Angle24×15ml,<br>Angle12×10ml/8×15ml | ±100rpm        |
| 01-870X | Clinical Centrifuge | 300-4000rpm<br>increment: 100rpm | 1900×g   | Angel8x15ml(Default),<br>Angel10mlx12                           | ±100rpm        |

## **Dry Bath Incubators**



#### Dry Bath Incubator

#### **Features**

- A broad temperature range, from room temperature to 120°C
- Continuous and timed operation settings
- Over-temperature protection
- Various interchangeable heating blocks are available (0.2ml x 54, 0.5ml x 40, 1.5/2ml x 40, 5/15ml x 28, 50ml x 8, 0.2ml+0.5ml+1.5/2ml, 96 or 384 well plate)

| Cat #   | Туре                  | Functions | Temperature uniformity [°C] | Overheating protection | Max heating rate<br>[°C/min] |
|---------|-----------------------|-----------|-----------------------------|------------------------|------------------------------|
| 01-910X | Dry Bath<br>Incubator | Heating   | Max ± 0.5                   | 140 ℃                  | 5.5                          |



#### Hot/Cold Dry Bath Incubator

- Excellent temperatur