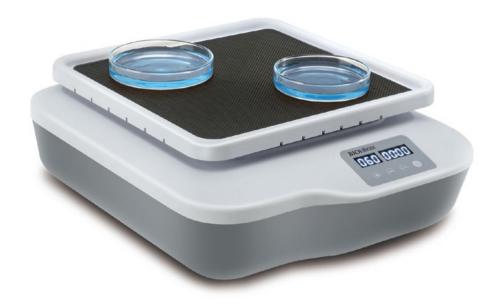

Classic Rotators (axial) 01-130X



Classic Rotators (radial) 01-120X

#### Classic Rotators

- End-over-end rotation
- Compact, space saving design
- Various adapters available for use with 1.5mL-50mL tubes

| Cat #   | Туре            | Speed range [rpm] | Operation mode             | Voltage [V]     | Power [W] |
|---------|-----------------|-------------------|----------------------------|-----------------|-----------|
| 01-110X | Vortex Mixer    | 0-2500            | Touch operation/Continuous | 110-120/220-230 | 60        |
| 01-120X | Classic Rotator | 0-80              | Continuous                 | 100-240         | 20        |
| 01-130X | Classic Rotator | 0-80              | Continuous                 | 100-240         | 20        |

#### LED Digital Orbital and Linear Shaker



- Electronic adjustment of speed and timer
- Double LEDs for independent display of time and speed
- Speed range of 40-200rpm
- Fixed board face, max. load capacity is 2kg with platform
- Continuous operation (endless)
- Electronic time switching clock: 1min-19h59min
- Wide range of platforms for use with a variety of vessels
- Work plate dimension (W×D): 268x268mm
- Max. load capacity (with platform): 2kg
- Timer display: LED
- Time settings range: 1min-l 9h59min
- Power: 20W
- Motor input power: 20WMotor output power: 16W
- Dimension (W×D×H): 294x348x123mm
- Weight: 3.1kg
- Permissible ambient temperature and humidity: 5-40℃,80%RH

| 01-621XA | 20mm                | 40-200rpm   | LED           | DC motor   | IP21             | 100-240V,50/60HZ |
|----------|---------------------|------