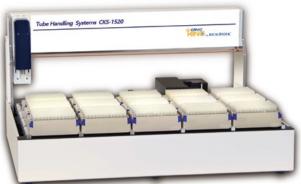

idual cryogenic vials to identify barcodes and 2D barcodes accurately
- Ergonomic handheld design
- Compatible with CryoKING Crown biobanking management software
- Collect sample information rapidly and accurately



#### CryoKING Scanner-3.0

- Scans one rack in less than 1 second
- Advanced error handling options
- Operates down to -20°C
- Compatible with most cryogenic boxes of major brands
- Project based workflow for easy rack type changes
- Detects missing tubes
- Advanced error handling options

| Cat #    | Description                | Scan Type       |  |
|----------|----------------------------|-----------------|--|
| CKS-0101 | Wired Handheld Scanner Gun | Individual Vial |  |
| CKS-1301 | AC 100-240V/50Hz/60Hz      | Entire Box      |  |

# **CryoKING Tube Handling System**





#### >> Features

- Re-array, reformat or cherry pick tubes
- Weigh tubes (tare & gross weights)
- Detect volume with the LevelCheck
- 2D Barcode decoding
- LIMS integration ready
- Work list based operation
- Efficient for both small and large projects
- Label printer and applicator option
- Designed for continuous use and unattended operation
- Encoder based robotics and precision bearings provide the highest reliability
- Integration software toolkits available

#### **Ordering Information**

- Electrical: 110-220 VAC 50/60Hz
- Operating Environment:  $10^{\circ}$ C to  $40^{\circ}$ C,  $10-90^{\circ}$ RH [Standard];  $-4^{\circ}$ C to  $40^{\circ}$ C,  $10-90^{\circ}$ RH [Cold Room Model]
- System Requirements: Windows 10, 8, 7 2 GB RAM Recommended USB 2.0 ports



Weigh Tubes





L