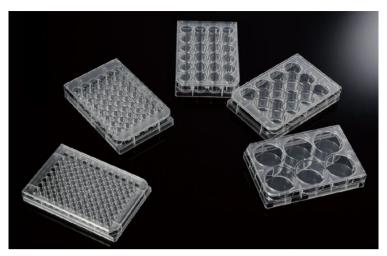

|                                   |                       |                |               |         |                    |
| 07-3035 | 35.00 x 10.00      | 34.30 x 9.30                      | 9.40cm <sup>2</sup>   | 3.00ml         | Yes           | Yes     | 10 /Bag, 500 /Case |
| 07-3060 | 60.00 x 15.00      | 52.80 x 12.80                     | 21.50cm <sup>2</sup>  | 5.00ml         | Yes           | Yes     | 10 /Bag, 500 /Case |
| 07-3100 | 90.00 x 20.00      | 86.26 x 17.70                     | 57.50cm <sup>2</sup>  | 12.50ml        | No            | Yes     | 10 /Bag, 200 /Case |
| 07-3150 | 150.00 x 25.00     | 140.20 x 23.30                    | 148.00cm <sup>2</sup> | 35.00ml        | No            | Yes     | 10 /Bag, 120 /Case |

### **Cell Culture Plates**





- Constructed of prime virgin polystyrene
- Plate cover design minimizes the risk of cross contamination
- Thin-walled well bottoms increase thermal consistency, reducing the edge effect
- Flat well bottoms provide excellent clarity for microscopic examination of samples
- Raised well rim design around each well enables secure sealing and safeguards against evaporation
- Gamma radiation sterilized
- Non-pyrogenic, non-cytotoxic
- DNase & RNase free, human DNA free





Dimensions = mm

| Cat #   | Wells   | External Dimensions<br>W x L x H (mm) | Well Dimensions<br>D x H (mm) | Culture Area        | Working Volume | Sterile | Unit                 |
|---------|---------|---------------------------------------|-------------------------------|---------------------|----------------|-------