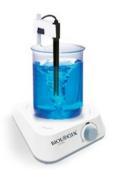

ith intelligent module                                                                                                            | 1 Set/Case |



#### Classic Magnetic Stirrer

#### **Features**

- Powerful rare-earth permanent magnet
- PET stirring plate provides excellent chemical resistance
- Stand included



#### FlatSpin Magnetic Stirrer

#### **Features**

- Ultra-flat, space-saving design
- Automatic rotation-reversing stirring for better mixing results
- Slip-resistant and stable



#### Magnetic Stirrer Hotplate

#### **Features**

- Digital control system
- ABS casing is fire-retardant and resistant to weak acids and bases
- Ceramic-coated stainless steel hotplate is chemically resistant and scratch-proof
- Safety feature: HOT caution indicator is displayed at 50°C and above



#### EcoStir Square Plate Magnetic Stirrer

- Compact design with small footprint, 12V voltage available for mobile labs.
- Square work plate supports 1.5L stirring capacity
- Holder with clamp for pH electrode or another sensor
- Default PET top provides excellent chemical resistance
- Extra colorful stickers satisfy DIY design by yourself
- Maintenance free brushless DC moto

| Cat #    | Туре     | Stirring plate<br>size [mm] | Motor input<br>rating [W] | Motor output rating [W] | Max. stirring quantity<br>[L, H <sub>2</sub> O] | Speed range<br>[rpm] | Overheating<br>Protection [°C] |
|----------|----------|-----------------------------|---------------------------|-------------------------|-------------------------------------------------|----------------------|-----------------------