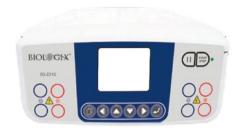

ini 01-970x with hot lid provided to preserve the generated heat

| Cat #   | Туре          | Temperature<br>setting range[°C] | Temperature control<br>accuracy[°C] | Power [w] | Operating temperature[°C] |
|---------|---------------|----------------------------------|-------------------------------------|-----------|---------------------------|
| 01-970X | Mini Dry bath | 0~100                            | ±0.5                                | 60        | +10~40                    |
| 01-980X | Mini Dry bath | 0~100                            | ±0.5                                | 60        | +10~40                    |
| 01-990X | Mini Dry bath | 25~150                           | ±0.5                                | 60        | +10~40                    |

## **Electrophoresis**







300V Power Supply

#### Power Supplies

#### **Features**

- Stackable and programmable
- Multiple safety features: no-load detection, shrouded plugs and sockets, leakage detection, over-temperature protection, crossover protection, full floating, over-current/over-voltage detection

| Cat #   | Туре                   | Output Voltage / Inc [V] | Output Current / Inc [mA] | Max Power [W] |
|---------|------------------------|--------------------------|---------------------------|---------------|
| 03-1300 | Mini 300V Power Supply | 10-300/1                 | 10-400/1                  | 60            |
| 03-2310 | 300V Power Supply      | 5-300/1                  | 1-700/1                   | 150           |





#### Electrophoresis Tanks

- Injection molded, leak-proof tank
- No tapes,