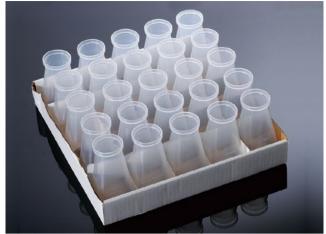

th narrow and wide vials are available in bulk or tray packaging
- Tray packs are great for quick, effortless filling of vials



Dimensions = mm

| Cat #   | Description | Dimensions (mm) | Sterile | Packaging | Unit                    | Total     |
|---------|-------------|-----------------|---------|-----------|-------------------------|-----------|
| 51-0500 | Narrow      | 25 x 95         | No      | Bulk      | 25 /Bag, 20 Bags/Case   | 500 /Case |
| 51-0501 | Narrow      | 25 x 95         | No      | Tray      | 100 /Tray, 5 Trays/Case | 500 /Case |
| 51-0800 | Wide        | 28.5 x 95       | No      | Bulk      | 25 /Bag, 20 Bags/Case   | 500 /Case |
| 51-0801 | Wide        | 28.5 x 95       | No      | Tray      | 100 /Tray, 5 Trays/Case | 500 /Case |

# **Drosophila Bottles**





#### >> Features

- Made of clear polypropylene
- Autoclavable
- Transparent bottle with square bottom
- Firm, stiff neck for easier handling





Dimensions = mm

| Cat #    | Sterile | Packaging | Unit                   | Total     |
|----------|---------|-----------|------------------------|-----------|
| 51-17720 | No      | Bulk      | 200 /Bag, 1 Bag/Case   | 200 /Case |
| 51-17721 | No      | Tray      | 25 /Tray, 8 Trays/Case | 200 /Case |

# **Drosophila Plugs**





- Made of high density foam
- Causes minimal shedding and reduces evaporation
- Maintains tight fit after repeated use and removal
- Fits Biologix Drosophila vials and bottles

Flat surface accepts can be marked













51-17725

| Cat #    | Applied #      | Fits                    | Sterile | Unit