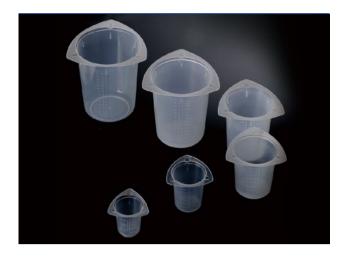

Sterile | Package              | Unit                  | Total     |
|---------|--------|----------|-----------------|---------|----------------------|-----------------------|-----------|
| 25-1025 | 25ml   | PS       | White           | Yes     | Individually Wrapped | 1 /Bag, 100 Bags/Case | 100 /Case |
| 25-1202 | 50ml   | PP       | Assorted Colors | No      | Bulk                 | 25 /Bag, 4 Bags/Case  | 100 /Case |
| 25-0052 | 55ml   | PVC      | Clear           | No      | Bulk                 | 100 /Bag, 8 Bags/Case | 800 /Case |
| 25-0051 | 55ml   | PS       | White           | Yes     | Individually Wrapped | 1 /Bag, 100 Bags/Case | 100 /Case |
| 25-1100 | 100ml  | PS       | White           | Yes     | Individually Wrapped | 1 /Bag, 50 Bags/Case  | 50 /Case  |

# **Beakers**





- Made of strong, medical grade polypropylene, autoclavable
- Tri-corner design provides three dripless pouring spouts
- Six different sizes meet different needs



| Cat #   | Volume  | Sterile | Unit                             | Total     |
|---------|---------|---------|----------------------------------|-----------|
| 93-0050 | 50ml    | No      | 25 Pieces/Sleeve, 4 Sleeves/Case | 100 /Case |
| 93-0100 | 100ml   | No      | 25 Pieces/Sleeve, 4 Sleeves/Case | 100 /Case |
| 93-0250 | 250ml   | No      | 25 Pieces/Sleeve, 4 Sleeves/Case | 100 /Case |
| 93-0400 | 400ml   | No      | 25 Pieces/Sleeve, 4 Sleeves/Case | 100 /Case |
| 93-0800 | 800ml   | No      | 25 Pieces/Sleeve, 4 Sleeves/Case | 100 /Case |
| 93-1000 | 1,000ml | No      | 25 Pieces/Sleeve, 4 Sleeves/Case | 100 /Case |