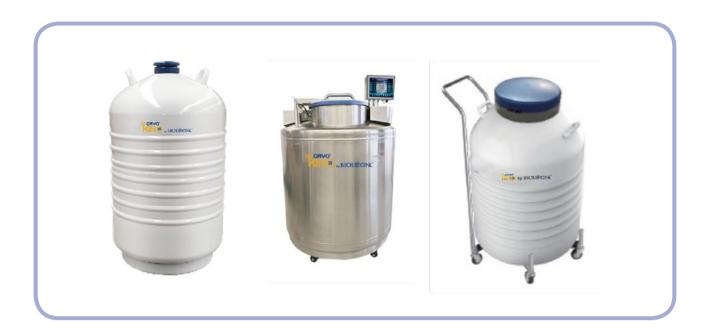

s to review their sample storage status at a glance.



Icons and templates can be customized to suit each lab's needs, and custom images can be uploaded for use as cons.



 Transition seamlessly from your previous system b importing your data into the Crown system using Excel c CSV files.

# **Low Temperature Freezers**



Suitable for blood banks, hospitals, sanitation and antiepidemic stations and clinics, electronic industries, university laboratories, military industries, pelagic fishery companies, and drugstores.

-164°C Ecryo Freezer -152°C /-135°C /-105°C Cryo Freezer -86°C Ultra Low Freezer

-86°C Ultra Low Freezer -40°C Ultra Low Freezer -25°C Medical Freezer

Combined Refrigerator &Freezer 2 ~ 8°C Medical Refrigerator 4°C Blood Bank Refrigerator



# **Liquid Nitrogen Tanks**



Made of high quality stainless steel or durable aluminum; intelligent monitoring system and multi alarms to ensure the safety of samples. Different types can be chosen according to different storage requirements.

Filling Series Transport Series Air Transport Series

Special Transport Series Static Storage Series Biobank Series

Portable Dewar Series Laboratory Series



# Cell Culture Series

Cell culture involves sampling cells from an organism, placing these cells in an in vitro environment, and observing the growth, reproduction, aging or other processes of the cells. Cell culture has become an important practice in life science research, and plays a central role in the development of the biotechnology industry.

The Biologix Cell Culture Series offers a range of safe and reliable ba