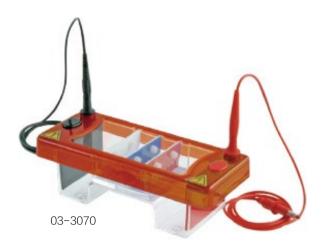

| 60        | +10~40                    |

## **Electrophoresis**







300V Power Supply

#### Power Supplies

#### **Features**

- Stackable and programmable
- Multiple safety features: no-load detection, shrouded plugs and sockets, leakage detection, over-temperature protection, crossover protection, full floating, over-current/over-voltage detection

| Cat #   | Туре                   | Output Voltage / Inc [V] | Output Current / Inc [mA] | Max Power [W] |
|---------|------------------------|--------------------------|---------------------------|---------------|
| 03-1300 | Mini 300V Power Supply | 10-300/1                 | 10-400/1                  | 60            |
| 03-2310 | 300V Power Supply      | 5-300/1                  | 1-700/1                   | 150           |





#### Electrophoresis Tanks

- Injection molded, leak-proof tank
- No tapes, clamps, or springs required
- Low buffer consumption
- Multiple tray sizes and combs available

| Cat #   | Tank Dimensions<br>[ W x L x H ] | Gel Dimensions [mm] | Max. Sample     | Capacity [mm]     | Rapid Casting Gel |
|---------|----------------------------------|---------------------|-----------------|-------------------|-------------------|
| 03-3070 | 210 x 90 x 90mm                  | 70 x 70, 70 x 100   | 32 for 70 x 70  | 64 for 70 x 100   | Offer gel maker   |
| 03-3100 | 220 x 125 x 90mm                 | 100 x 70, 100 x 100 | 50 for 100 x 70 | 100 for 100 x 100 | Offer gel maker   |

### **BluView Transilluminator**

Super bright blue LED lights can be used with a variety of safe dyes, and the light