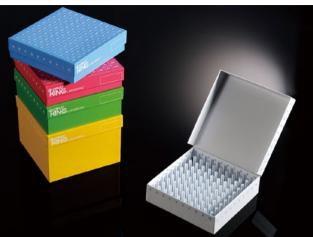

| 100 /Case |
| 90-2281 | 2 in   | 81-well  | White coating, plastic coating       | 133 x 133 x 52  | 5 /Bag, 20 Bags/Case | 100 /Case |
| 90-2200 | 2 in   | 100-well | White coating, plastic coating       | 133 x 133 x 52  | 5 /Bag, 20 Bags/Case | 100 /Case |
| 90-5281 | 2 in   | 81-well  | Rainbow outer coating, matte coating | 133 x 133 x 52  | 5 /Bag, 20 Bags/Case | 100 /Case |
| 90-5200 | 2 in   | 100-well | Rainbow outer coating, matte coating | 133 x 133 x 52  | 5 /Bag, 20 Bags/Case | 100 /Case |
| 90-2381 | 3 in   | 81-well  | White coating, plastic coating       | 133 x 133 x 76  | 5 /Bag, 20 Bags/Case | 100 /Case |
| 90-2300 | 3 in   | 100-well | White coating, plastic coating       | 133 x 133 x 76  | 5 /Bag, 20 Bags/Case | 100 /Case |

# ID-Color™ Cardboard Cryogenic Boxes





#### >> Features

- Made of durable cardboard with a waterproof coating and polypropylene dividers
- Connected lid design ensures that lids are never misplaced or mixed up
- Alphanumeric labeling featured on the lid, bottom, and four sides enables quick and easy identification of samples
- Holds 0.5ml/1.5ml/2.0ml/5.0ml microtubes and cryogenic vials

#### **Specifications**

• Suitable for liquid nitrogen freezing (after adding vent holes, and using cardboard dividers)





Straight grid divider design, resistant to low temperature

| Cat #   | Height | Well     | Divider Material | Dimensions (mm) | Unit                | Total    |
|---------|--------|----------|------------------|-----------------|---------------------|----------|
| 90-8100 | 1in    | 100-well | PP               | 133