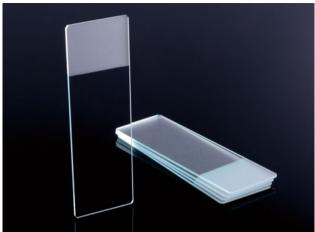

# Contents

| General Laboratory Sup        | pplies | Cell Culture Plates            |       |
|-------------------------------|--------|--------------------------------|-------|
| -                             |        | Serological Pipettes————       |       |
| Centrifuge Tubes————          |        | Cell Culture Slides————        |       |
| Microcentrifuge Tubes————     |        | Cell Strainers—————            |       |
| Centrifuge Tube Racks————     |        | Sterile Syringe Filters & Vacu |       |
| Pipet Tips——————              |        | Cell Scrapers & Lifters———     |       |
| Filter Tips——————             |        |                                |       |
| Rainin LTS Pipette Tips       |        | PCR                            |       |
| Automation Tips—————          |        | PCR Tubes                      | 50    |
| Transfer Pipets               |        | 8-Strip PCR Tubes————          |       |
| Solution Basins—————          |        | PCR Plates—————                |       |
| Beakers                       |        | Terriaces                      | 01,02 |
| Reagent Bottles               |        |                                |       |
| Test Tubes——————              |        | Microbiology                   |       |
| Slide Storage Boxes—————      |        | Microbiology                   |       |
| Deep Well Plates              |        | Petri Dishes                   | 64    |
| Sealing Films—————            |        | Inoculating Loops & Needles    | 65    |
| Gloves                        | 29     | Cell Spreaders————             |       |
| CryoKING Biobanking           | I      |                                |       |
| Screw Cap Microtubes          | 31     | Drosophila                     |       |
| Cryogenic Vials               | 32     | •                              |       |
| Traditional Cryogenic Vials   | 33     | Drosophila Vials————           |       |
| CryoKING Cryogenic Vials———-  | 34     | Drosophila Blugs               |       |
| CryoKING Combo                |        | Drosophila Plugs               | /0    |
| Automated Product Series of   |        |                                |       |
| SBS Standards—————            | 36 37  |                                |       |
| Premium Cardboard Cryogenic B |        | Sample Collection              | and   |
|                               |        | Detection Products             |       |
| ID-Color™ Cardboard Cryogenic |        | Sample Collection              |       |
|                               |        | and Detection Products———      | 71    |
| PC Cryogenic Boxes            | 40     | and Detection Froducts         | 71    |
| PP Cryogenic Boxes            | 41     |                                |       |
| Freezer Racks                 | 42,43  |                                |       |
| Screw Cap Capper/Decapper&Sca |        | Instruments                    |       |
| Tube Handling System          | • •    | Liquid Handling                | 74,75 |
| Biobanking Management Softwa  |        | Collection System              |       |
| low Temperature Freezers————  |        | Stirrers—————                  |       |
| Liquid Nitrogen Tanks—————    |        | Mixers & Rotators              |       |
| Liquid Millogell Idliks       | 40     | Shakers                        | 79    |
|                               |        | Thermocyclers—————             | 80    |
| Cell Culture Series           |        | Centrifuges                    |       |
|                               |        | Dry Bath Incubators————        |       |
| Cell Culture Flasks—————      |        | Electrophoresis—————           |       |
| Cell Culture Dishes           | 51     | BluView Transilluminator——     | 88,89 |