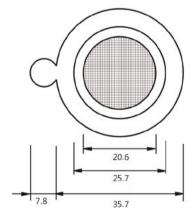

50-5.50ml | Yes     | 6 /Pack, 2 Packs/Case | 12 /Case |
| 07-2102 | PS /Glass/PP                     | 2-well | Clear | 4.55cm <sup>2</sup> | 1.20-2.50ml | Yes     | 6 /Pack, 2 Packs/Case | 12 /Case |
| 07-2104 | PS /Glass/PP                     | 4-well | Clear | 2.13cm <sup>2</sup> | 0.50-1.30ml | Yes     | 6 /Pack, 2 Packs/Case | 12 /Case |
| 07-2108 | PS /Glass/PP                     | 8-well | Clear | 0.98cm <sup>2</sup> | 0.20-0.60ml | Yes     | 6 /Pack, 2 Packs/Case | 12 /Case |

# **Cell Strainers**





- Made of sturdy polypropylene and strong nylon mesh
- Three different pore sizes available: 40µm, 70µm, or 100µm
- Strainers are color-coded according to pore size for convenience
- Fits perfectly into Biologix 50ml Centrifuge Tubes
- Gamma radiation sterilized, non-pyrogenic







 ${\sf Dimensions} = {\sf mm}$ 

| Cat #   | Size  | Color  | Sterile | Package    | Unit                  | Total     |
|---------|-------|--------|---------|------------|-----------------------|-----------|
| 15-1040 | 40µm  | Purple | Yes     | Individual | 1 /Bag, 100 Bags/Case | 100 /Case |
| 15-1070 | 70μm  | Orange | Yes     | Individual | 1 /Bag, 100 Bags/Case | 100 /Case |
| 15-1100 | 100µm | Green  | Yes     | Individual | 1 /Bag, 100 Bags/Case | 100 /Case |

# **Sterile Syringe Filters & Vacuum Units**





- $\bullet$  Syringe filters are suitable for 1ml~150ml liquid or solution, vacuum units are suitable for 150ml~2L liquid or solution
- Single Use and Gamma Ray pre-sterilized
- Sterile graded 0.2um membrane: LRV > 7 for Brevundimonas diminuta, ATCC19146.
- Non-pyrogenic,