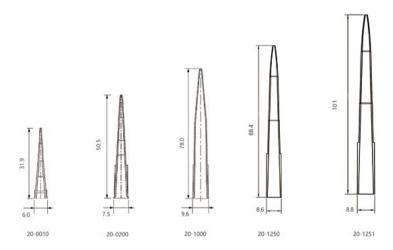

gs/Case | 100 /Case |
| 90-5016 | 16-well | White           | No      | 5 /Bag, 20 Bags/Case | 100 /Case |
| 90-1550 | 50-well | Blue            | No      | 1 /Bag, 20 Bags/Case | 20 /Case  |
| 90-5025 | 25-well | Blue            | No      | 1 /Bag, 20 Bags/Case | 20 /Case  |



Cardboard Centrifuge Tube Rack Working temperature: from -196 °C to 121°C

# **Pipet Tips**





- Made of polypropylene, autoclavable
- Available in 10µl, 200µl and 1000µl sizes, suitable for standard manual and electronic pipettes
- 10µl and 200µl tips are graduated, 200µl tips have a beveled point design that reduces sample retention Extended 1000µl tips facilitate pipetting from deep or narrow containers
- RNase & DNase free, non-pyrogenic
- Available in racked package (sterile) and bulk package (non-sterile)



Dimensions = mm

| Cat #   | Volume            | Color   | Sterile | Unit                                   | Total       |
|---------|-------------------|---------|---------|----------------------------------------|-------------|
| 20-0010 | 10µl              | Natural | No      | 1,000 /Bag, 2 Bags /Pack, 5 Packs/Case | 10000 /Case |
| 21-0010 | 10µl              | Natural | Yes     | 96 /Rack, 10 Racks/Pack, 10 Packs/Case | 9600 /Case  |
| 20-0200 | 200µl             | Yellow  | No      | 1,000 /Bag/Pack, 10 Packs/Case         | 10000 /Case |
| 21-0200 | 200µl             | Yellow  | Yes     | 96 /Rack, 10 Racks/Pack, 10 Packs/Case | 9600 /Case  |
| 20-1000 | 1000µl            | Blue    | No      | 1,000 /Bag/Pack, 10 Packs/Case         | 10000 /Case |
| 21-1000 | 1000µl            |