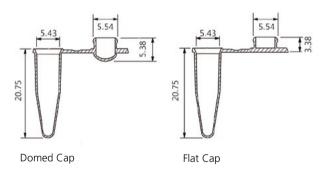

100 Bags/Case | 100 /Case |
| 70-1180 | Cell Scraper | 18cm          | Yes     | Individual | 1 /Bag, 100 Bags/Case | 100 /Case |
| 70-1250 | Cell Scraper | 24.3cm        | Yes     | Individual | 1 /Bag, 200 Bags/Case | 200 /Case |

Dimensions = mm



### **PCR Tubes**





#### >> Features

- Made of high quality medical grade polypropylene
- Ultra thin-wall tubes provide faster heating and cooling
- High degree of transparency allows for easy observation of samples
- Available with domed caps or flat caps
- Domed caps ensure efficient heat transfer
- Flat caps are ideal for Real-Time PCR (qPCR)
- Unique cap design prevents opening during cycling and incubation stages
- DNase, RNase, and endotoxin free

- Fits most standard thermocyclers
- Can withstand centrifugation of up to 6,000 RCF



Dimensions = mm

| Cat #    | Volume | Color  | Сар         | Sterile | Unit                           | Total       |
|----------|--------|--------|-------------|---------|--------------------------------|-------------|
| 60-0082  | 0.2ml  | Clear  | Flat-top    | No      | 1,000 /Bag/Pack, 10 Packs/Case | 10000 /Case |
| 60-0182* | 0.2ml  | Pink   | Flat-top    | No      | 1,000 /Bag/Pack, 10 Packs/Case | 10000 /Case |
| 60-0282* | 0.2ml  | Green  | Flat-top    | No      | 1,000 /Bag/Pack, 10 Packs/Case | 10000 /Case |
| 60-0382* | 0.2ml  | Blue   | Flat-top    | No      | 1,000 /Bag/Pack, 10 Packs/Case | 10000 /Case |
| 60-0482* | 0.2ml  | Yellow | Flat-top    | No      | 1,000 /Bag/Pack, 10 Packs/Case | 10000 /Case |
| 60-0002  | 0.2ml  | Clear  | Dome-shaped | No      | 1,000 /Bag/P