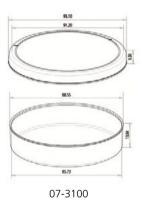

| 5 /Bag, 40 Bags/Case | 200 /Case |
| 07-9075 | Plug     | 75cm <sup>2</sup>  | 25ml           | 250ml        | Yes               | Yes     | 5 /Bag, 20 Bags/Case | 100 /Case |
| 07-9175 | Plug     | 175cm <sup>2</sup> | 50ml           | 650ml        | Yes               | Yes     | 5 /Bag, 8 Bags/Case  | 40 /Case  |

### **Cell Culture Dishes**







- Made of high quality medical grade polystyrene
- Lid design promotes effective gas exchange
- External grip for easier handling (07-3035 and 07-3060)
- Raised edges for convenient stacking
- Vacuum plasma surface treatment ensures excellent cell adhesion
- Smooth, transparent materials facilitate observation of cells through a microscope
- Electron beam sterilized
- Non-pyrogenic, non-cytotoxic
- DNase & RNase free, human DNA free







Dimensions = mm

| Cat #   | Dish style DxH(mm) | Internal Dimensions<br>D x H (mm) | Culture Area          | Working Volume | External Grip | Sterile | Unit               |
|---------|--------------------|-----------------------------------|-----------------------|----------------|---------------|---------|--------------------|
|         |                    |                                   |                       |                |               |         |                    |
| 07-3035 | 35.00 x 10.00      | 34.30 x 9.30                      | 9.40cm <sup>2</sup>   | 3.00ml         | Yes           | Yes     | 10 /Bag, 500 /Case |
| 07-3060 | 60.00 x 15.00      | 52.80 x 12.80                     | 21.50cm <sup>2</sup>  | 5.00ml         | Yes           | Yes     | 10 /Bag, 500 /C