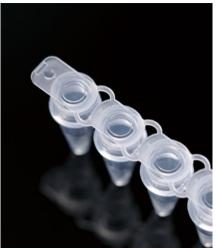

cks/Case | 10000 /Case |
| 60-0382* | 0.2ml  | Blue   | Flat-top    | No      | 1,000 /Bag/Pack, 10 Packs/Case | 10000 /Case |
| 60-0482* | 0.2ml  | Yellow | Flat-top    | No      | 1,000 /Bag/Pack, 10 Packs/Case | 10000 /Case |
| 60-0002  | 0.2ml  | Clear  | Dome-shaped | No      | 1,000 /Bag/Pack, 10 Packs/Case | 10000 /Case |
| 60-0102* | 0.2ml  | Pink   | Dome-shaped | No      | 1,000 /Bag/Pack, 10 Packs/Case | 10000 /Case |
| 60-0202* | 0.2ml  | Green  | Dome-shaped | No      | 1,000 /Bag/Pack, 10 Packs/Case | 10000 /Case |
| 60-0302* | 0.2ml  | Blue   | Dome-shaped | No      | 1,000 /Bag/Pack, 10 Packs/Case | 10000 /Case |
| 60-0402* | 0.2m   | Yellow | Dome-shaped | No      | 1,000 /Bag/Pack, 10 Packs/Case | 10000 /Case |

<sup>\*</sup> Call for details.

# **8-Strip PCR Tubes**





#### >> Features

- Made of high quality medical grade polypropylene
- Ultra thin-wall tubes provide faster heating and cooling
- High degree of transparency allows for easy observation of samples
- Available with domed caps or flat caps
- Domed caps ensure efficient heat transfer
- Flat caps are ideal for Real-Time PCR (qPCR)
- Unique cap design prevents opening during cycling and incubation stages
- DNase, RNase, and endotoxin free

- Fits most standard thermocyclers
- Can withstand centrifugation of up to 6,000 RCF
- Packaged in resealable bags



 ${\sf Dimensions} = {\sf mm}$ 

| Cat#     | Volume | Color  | Сар Туре | Sterile | Unit                                                                   |
|----------|--------|--------|----------|---------|--------------------------------