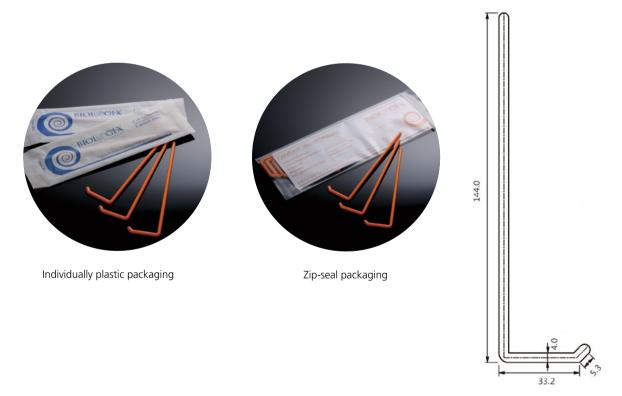

- Packaged in resealable bags



| Cat #   | Size | Description | Color  | Sterile | Unit                  | Total      |
|---------|------|-------------|--------|---------|-----------------------|------------|
| 65-0001 | 1µl  | Loops       | Blue   | Yes     | 25 /Bag, 40 Bags/Case | 1000 /Case |
| 65-0010 | 10µl | Loops       | Orange | Yes     | 25 /Bag, 40 Bags/Case | 1000 /Case |
| 65-0002 | -    | Needles     | Yellow | Yes     | 25 /Bag, 40 Bags/Case | 1000 /Case |

# **Cell Spreaders**





- Polystyrene
- Smooth surface quality and angled end reduce the risk of damaging the culture medium
- L-shape allows application on the entire Culture Dish or plate surface
- Two package options: individually wrapped (sterile), or 10 per bag (sterile, resealable)
- Gamma radiation sterilized



 ${\sf Dimensions} = {\sf mm}$ 

| Cat #   | Color  | Sterile | Unit                  | Total     |
|---------|--------|---------|-----------------------|-----------|
| 65-1001 | Orange | Yes     | 1 /Bag, 500 Bags/Case | 500 /Case |
| 65-1010 | Orange | Yes     | 10 /Bag, 50 Bags/Case | 500 /Case |



# **Drosophila Vials**





- Made of premium grade polystyrene
- Glass-like clarity for sample observation
- Disposable vials are a safe and cost-effective alternative to glass vials
- Narrow or wide vials available
- Both narrow and wide vials are available in bulk or tray packaging
- Tray packs are great for quick, effortless filling of vials



Dimensions = mm

| Cat #   | Description | Dimensions (mm) | Sterile | Packaging | Unit                    | Total     |
|---------|-----------