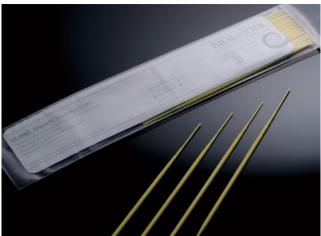

|
| 3130             |                       |                           |
| 3700             |                       |                           |
| 3730/3730x       |                       |                           |

This chart is intended only as a general guide. Compatibility may vary based on your particular configuration and features. For further help with product selection, please contact us.

# Microbiology Series



### **Petri Dishes**





#### >> Features

- Made of medical grade polystyrene
- Highly transparent for microscopic analysis
- Three sizes available: 60mm, 90mm, or 150mm in diameter
- 66-1701 fit automatic systems
- Vented lid for better gas exchange
- Dishes are stackable
- EO Sterile





Dimensions = mm



# **Inoculating Loops & Needles**





- Made of medical grade polystyrene
- Loops available in 1µL and 10µL sizes
- The opposite end of each loop can be used as a needle
- Needles are suitable for removal of single-colony specimens
- Gamma radiation sterilized, non-pyrogenic
- Packaged in resealable bags



| Cat #   | Size | Description | Color  | Sterile | Unit                  | Total      |
|---------|------|-------------|--------|---------|-----------------------|------------|
| 65-0001 | 1µl  | Loops       | Blue   | Yes     | 25 /Bag, 40 Bags/Case | 1000 /Case |
| 65-0010 | 10µl | Loops       | Orange | Yes     | 25 /Bag, 40 Bags/Case | 1000 /Case |
| 65-0002 | -    | Needles     | Yellow | Yes     | 25 /Bag, 40 Bags/Case | 1000 /Case |

# **Cell Spreaders**





- Polystyrene
- Smooth surface quality and angled end r