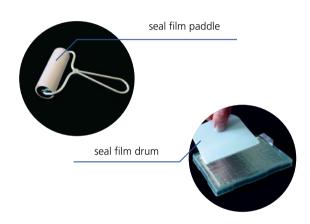

| 10 Pieces/Pack, 50 Pieces/Case |

<sup>\*</sup> Sterilized, individual wrapped, and with lid type optional.

# **Sealing Films**





- Made of High quality polypropylene, transparent polyester, hard polyester, impermeable aluminum foil, vinyl
- Well with not only PCR, qPCR, ELISA, inoculation and fluorescence experiment but also general and high throughput operation
- Applied to ELISA, inoculation, sample storage and microorganism cultivation sterile/ non-sterile
- Multiple temperature ranges are available, -80  $^{\circ}$  , -70  $^{\circ}$  , -40  $^{\circ}$  , -20  $^{\circ}$  , +80  $^{\circ}$  , 90  $^{\circ}$  , +100  $^{\circ}$  , +120  $^{\circ}$
- Colored sealers with five options are available, green/purple/orange/red/blue
- Film-sealing paddle and plate roller are optional



| Cat#    | Material                       | Temperature range | Application                                                  | Sterile | Unit                                                  | Total     |
|---------|--------------------------------|-------------------|--------------------------------------------------------------|---------|-------------------------------------------------------|-----------|
| 61-0010 | Polypropylene                  | -40℃ ~ +120℃      | ELISA, inoculation                                           | No      | 100 Pieces/Box                                        | 100 /Case |
| 61-0020 | Impermeable<br>aluminum foil   | -80℃ ~+120℃       | PCR, cold storage of sample                                  | No      | 100 Pieces/Box