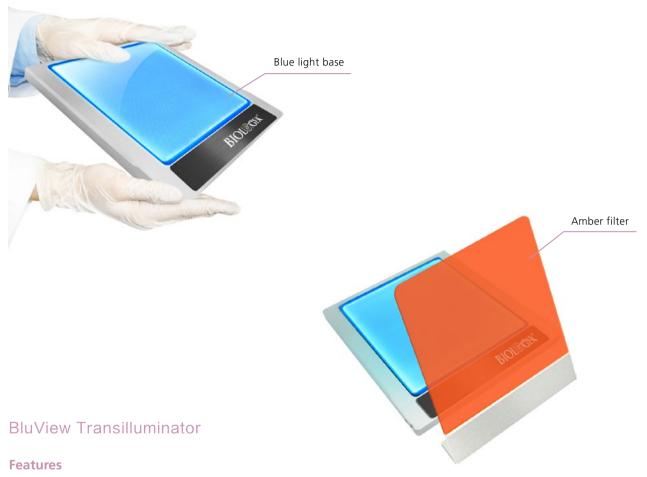

# Contents

| General Laboratory Sup        | pplies | Cell Culture Plates            |       |
|-------------------------------|--------|--------------------------------|-------|
| -                             |        | Serological Pipettes————       |       |
| Centrifuge Tubes————          |        | Cell Culture Slides————        |       |
| Microcentrifuge Tubes————     |        | Cell Strainers—————            |       |
| Centrifuge Tube Racks————     |        | Sterile Syringe Filters & Vacu |       |
| Pipet Tips——————              |        | Cell Scrapers & Lifters———     |       |
| Filter Tips——————             |        |                                |       |
| Rainin LTS Pipette Tips       |        | PCR                            |       |
| Automation Tips—————          |        | PCR Tubes                      | 50    |
| Transfer Pipets               |        | 8-Strip PCR Tubes————          |       |
| Solution Basins—————          |        | PCR Plates—————                |       |
| Beakers                       |        | Terriaces                      | 01,02 |
| Reagent Bottles               |        |                                |       |
| Test Tubes——————              |        | Microbiology                   |       |
| Slide Storage Boxes—————      |        | Microbiology                   |       |
| Deep Well Plates              |        | Petri Dishes                   | 64    |
| Sealing Films—————            |        | Inoculating Loops & Needles    | 65    |
| Gloves                        | 29     | Cell Spreaders————             |       |
| CryoKING Biobanking           | I      |                                |       |
| Screw Cap Microtubes          | 31     | Drosophila                     |       |
| Cryogenic Vials               | 32     | •                              |       |
| Traditional Cryogenic Vials   | 33     | Drosophila Vials————           |       |
| CryoKING Cryogenic Vials———-  | 34     | Drosophila Blugs               |       |
| CryoKING Combo                |        | Drosophila Plugs               | /0    |
| Automated Product Series of   |        |                                |       |
| SBS Standards—————            | 36 37  |                                |       |
| Premium Cardboard Cryogenic B |        | Sample Collection              | and   |
|                               |        | Detection Products             |       |
| ID-Color™ Cardboard Cryogenic |        | Sample Collection              |       |
|                               |        | and Detection Products———      | 71    |
| PC Cryogenic Boxes            | 40     | and Detection Froducts         | 71    |
| PP Cryogenic Boxes            | 41     |                                |       |
| Freezer Racks                 | 42,43  |                                |       |
| Screw Cap Capper/Decapper&Sca |        | Instruments                    |       |
| Tube Handling System          | • •    | Liquid Handling                | 74,75 |
| Biobanking Management Softwa  |        | Collection System              |       |
| low Temperature Freezers————  |        | Stirrers—————                  |       |
| Liquid Nitrogen Tanks—————    |        | Mixers & Rotators              |       |
| Liquid Millogell Idliks       | 40     | Shakers                        | 79    |
|                               |        | Thermocyclers—————             | 80    |
| Cell Culture Series           |        | Centrifuges                    |       |
|                               |        | Dry Bath Incubators————        |       |
| Cell Culture Flasks—————      |        | Electrophoresis—————           |       |
| Cell Culture Dishes           | 51     | BluView Transilluminator——     | 88,89 |