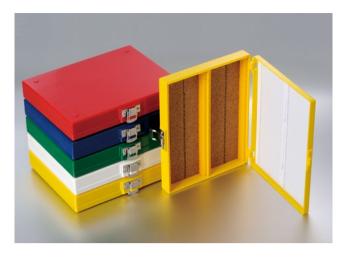

# Contents

| General Laboratory Sup        | pplies | Cell Culture Plates            |       |
|-------------------------------|--------|--------------------------------|-------|
| -                             |        | Serological Pipettes————       |       |
| Centrifuge Tubes————          |        | Cell Culture Slides————        |       |
| Microcentrifuge Tubes————     |        | Cell Strainers—————            |       |
| Centrifuge Tube Racks————     |        | Sterile Syringe Filters & Vacu |       |
| Pipet Tips——————              |        | Cell Scrapers & Lifters———     |       |
| Filter Tips——————             |        |                                |       |
| Rainin LTS Pipette Tips       |        | PCR                            |       |
| Automation Tips—————          |        | PCR Tubes                      | 50    |
| Transfer Pipets               |        | 8-Strip PCR Tubes————          |       |
| Solution Basins—————          |        | PCR Plates—————                |       |
| Beakers                       |        | Terriaces                      | 01,02 |
| Reagent Bottles               |        |                                |       |
| Test Tubes——————              |        | Microbiology                   |       |
| Slide Storage Boxes—————      |        | Microbiology                   |       |
| Deep Well Plates              |        | Petri Dishes                   | 64    |
| Sealing Films—————            |        | Inoculating Loops & Needles    | 65    |
| Gloves                        | 29     | Cell Spreaders————             |       |
| CryoKING Biobanking           | I      |                                |       |
| Screw Cap Microtubes          | 31     | Drosophila                     |       |
| Cryogenic Vials               | 32     | •                              |       |
| Traditional Cryogenic Vials   | 33     | Drosophila Vials————           |       |
| CryoKING Cryogenic Vials———-  | 34     | Drosophila Blugs               |       |
| CryoKING Combo                |        | Drosophila Plugs               | /0    |
| Automated Product Series of   |        |                                |       |
| SBS Standards—————            | 36 37  |                                |       |
| Premium Cardboard Cryogenic B |        | Sample Collection              | and   |
|                               |        | Detection Products             |       |
| ID-Color™ Cardboard Cryogenic |        | Sample Collection              |       |
|                               |        | and Detection Products———      | 71    |
| PC Cryogenic Boxes            | 40     | and Detection Froducts         | 71    |
| PP Cryogenic Boxes            | 41     |                                |       |
| Freezer Racks                 | 42,43  |                                |       |
| Screw Cap Capper/Decapper&Sca |        | Instruments                    |       |
| Tube Handling System          | • •    | Liquid Handling                | 74,75 |
| Biobanking Management Softwa  |        | Collection System              |       |
| low Temperature Freezers————  |        | Stirrers—————                  |       |
| Liquid Nitrogen Tanks—————    |        | Mixers & Rotators              |       |
| Liquid Millogell Idliks       | 40     | Shakers                        | 79    |
|                               |        | Thermocyclers—————             | 80    |
| Cell Culture Series           |        | Centrifuges                    |       |
|                               |        | Dry Bath Incubators————        |       |
| Cell Culture Flasks—————      |        | Electrophoresis—————           |       |
| Cell Culture Dishes           | 51     | BluView Transilluminator——     | 88,89 |