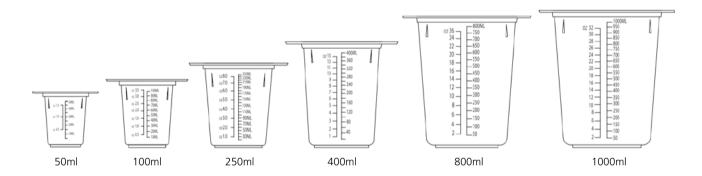

--------|-----------|
| 25-1025 | 25ml   | PS       | White           | Yes     | Individually Wrapped | 1 /Bag, 100 Bags/Case | 100 /Case |
| 25-1202 | 50ml   | PP       | Assorted Colors | No      | Bulk                 | 25 /Bag, 4 Bags/Case  | 100 /Case |
| 25-0052 | 55ml   | PVC      | Clear           | No      | Bulk                 | 100 /Bag, 8 Bags/Case | 800 /Case |
| 25-0051 | 55ml   | PS       | White           | Yes     | Individually Wrapped | 1 /Bag, 100 Bags/Case | 100 /Case |
| 25-1100 | 100ml  | PS       | White           | Yes     | Individually Wrapped | 1 /Bag, 50 Bags/Case  | 50 /Case  |

# **Beakers**





- Made of strong, medical grade polypropylene, autoclavable
- Tri-corner design provides three dripless pouring spouts
- Six different sizes meet different needs



| Cat #   | Volume  | Sterile | Unit                             | Total     |
|---------|---------|---------|----------------------------------|-----------|
| 93-0050 | 50ml    | No      | 25 Pieces/Sleeve, 4 Sleeves/Case | 100 /Case |
| 93-0100 | 100ml   | No      | 25 Pieces/Sleeve, 4 Sleeves/Case | 100 /Case |
| 93-0250 | 250ml   | No      | 25 Pieces/Sleeve, 4 Sleeves/Case | 100 /Case |
| 93-0400 | 400ml   | No      | 25 Pieces/Sleeve, 4 Sleeves/Case | 100 /Case |
| 93-0800 | 800ml   | No      | 25 Pieces/Sleeve, 4 Sleeves/Case | 100 /Case |
| 93-1000 | 1,000ml | No      | 25 Pieces/Sleeve, 4 Sleeves/Case | 100 /Case |



 ${\sf Dimensions} = {\sf mm}$ 

# **Reagent Bottles**





- Made of durable medical grade polypropylene or high-density polyethylene
- Uniform wall thickness and