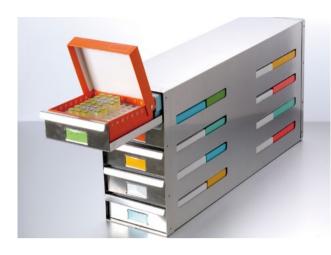

ion
- Five assorted colors available

- Suitable for storage in freezers
- Temperature range: stable from -86°C to 121°C





Numbers for convenient sample organization

| Cat #   | Height | Wells    | Color           | Dimensions (mm) | Unit                | Total    |
|---------|--------|----------|-----------------|-----------------|---------------------|----------|
| 90-9025 | 2 in   | 25-well  | Assorted Colors | 75 x 75 x 52    | 5 /Bag, 6 Bags/Case | 30 /Case |
| 90-9081 | 2 in   | 81-well  | Assorted Colors | 133 x 133 x 52  | 5 /Bag, 4 Bags/Case | 20 /Case |
| 90-9100 | 2 in   | 100-well | Assorted Colors | 141 x 154 x 55  | 5 /Bag, 4 Bags/Case | 20 /Case |
| 90-9200 | 2 in   | 100-well | Assorted Colors | 133 x 133 x 52  | 5 /Bag, 4 Bags/Case | 20 /Case |

### **Freezer Racks**



### Sliding Drawer Freezer Racks

- Made of corrosion-resistant stainless steel or aluminium alloy
- Ideal for storage of 1 inch and 2 inch standard size cryogenic boxes
- Fits most standard upright freezers
- Sliding Drawer Freezer Racks include folded rails to reduce frost
- Flanging design reduces scratching
- Handle design enables easy removal from the shelf
- Colored labels for drawer/sample identification
- Can be customized

| Cat #   | Material          | Description                  | Capacity<br>(D x H Configuration) | Dimensions(mm)<br>(D x W x H) | Storage box size<br>(mm) |
|---------|-------------------|------------------------------|-----------------------------------|-------------------------------|--------------------------|
|         |                   |