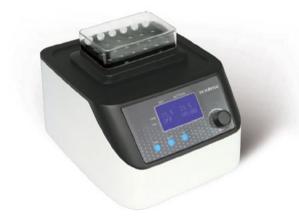

| ±100rpm        |

## **Dry Bath Incubators**



#### Dry Bath Incubator

#### **Features**

- A broad temperature range, from room temperature to 120°C
- Continuous and timed operation settings
- Over-temperature protection
- Various interchangeable heating blocks are available (0.2ml x 54, 0.5ml x 40, 1.5/2ml x 40, 5/15ml x 28, 50ml x 8, 0.2ml+0.5ml+1.5/2ml, 96 or 384 well plate)

| Cat #   | Туре                  | Functions | Temperature uniformity [°C] | Overheating protection | Max heating rate<br>[°C/min] |
|---------|-----------------------|-----------|-----------------------------|------------------------|------------------------------|
| 01-910X | Dry Bath<br>Incubator | Heating   | Max ± 0.5                   | 140 ℃                  | 5.5                          |



#### Hot/Cold Dry Bath Incubator

- Excellent temperature control system
- Can maintain hot or cold temperatures
- Supports creating and saving custom operation programs
- Various interchangeable heating blocks are available (24 x 0.5ml, 24 x 1.5ml, 24 x 2ml, 8 x 5ml, 8 x 15ml, 4 x 50ml, well plate, 0.2 x 96 PCR plate)

| Cat #   | Туре                 | Functions           | Temperature range                                                     | Temperature control accuracy [°C, at 20–45°C] | Max heating rate<br>[°C/min] |
|---------|----------------------|---------------------|-----------------------------------------------------------------------|-----------------------------------------------|------------------------------|
| 01-920X | Hot/Cold<br>Dry Bath | Heating & cooling ( | Hea