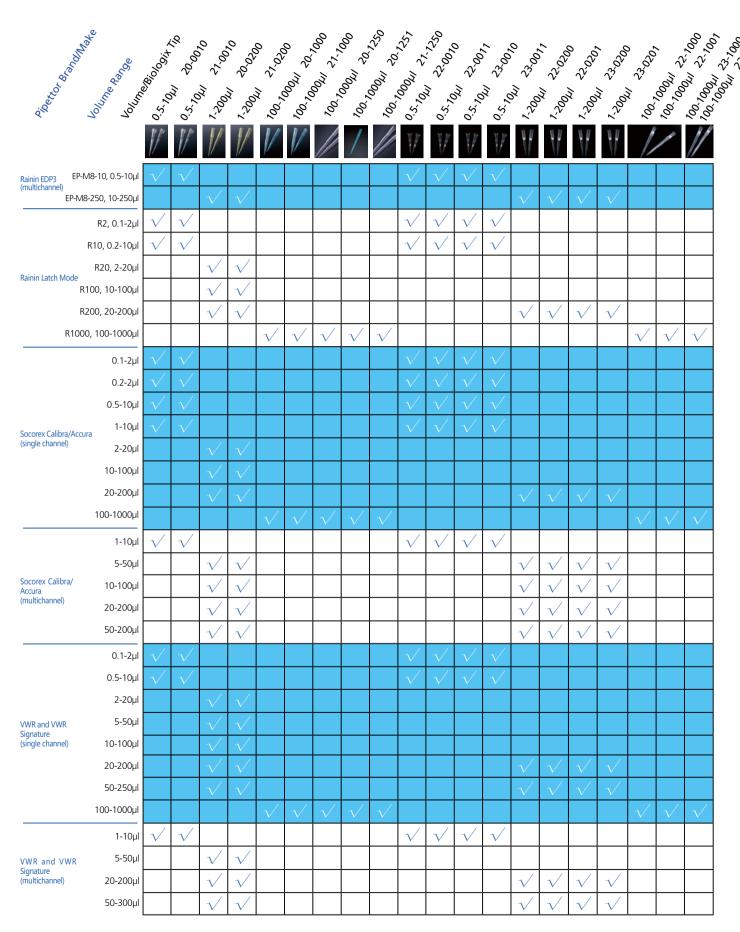

--------|------------|
| 23-00105 | 10µl Extended   | Natural | Yes     | 96 Pieces/Rack, 50 Racks/Case | 4800 /Case |
| 23-00115 | 10µl Extended   | Natural | Yes     | 96 Pieces/Rack, 50 Racks/Case | 4800 /Case |
| 23-00215 | 20µl            | Natural | Yes     | 96 Pieces/Rack, 50 Racks/Case | 4800 /Case |
| 23-00515 | 50µl            | Natural | Yes     | 96 Pieces/Rack, 50 Racks/Case | 4800 /Case |
| 23-01015 | 100µl           | Natural | Yes     | 96 Pieces/Rack, 50 Racks/Case | 4800 /Case |
| 23-02005 | 200µl Extended  | Natural | Yes     | 96 Pieces/Rack, 50 Racks/Case | 4800 /Case |
| 23-02015 | 200µl Extended  | Natural | Yes     | 96 Pieces/Rack, 50 Racks/Case | 4800 /Case |
| 23-10015 | 1000µl Extended | Natural | Yes     | 96 Pieces/Rack, 50 Racks/Case | 4800 /Case |











|                |                      |             |                | •         |              |           |                           |