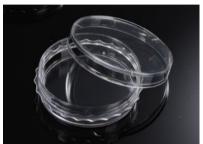

| Yes     | 5 /Bag, 40 Bags/Case | 200 /Case |
| 07-8075 | Filter   | 75cm²              | 25ml           | 250ml        | Yes               | Yes     | 5 /Bag, 20 Bags/Case | 100 /Case |
| 07-8175 | Filter   | 175cm <sup>2</sup> | 50ml           | 650ml        | Yes               | Yes     | 5 /Bag, 8 Bags/Case  | 40 /Case  |
| 07-9025 | Plug     | 25cm <sup>2</sup>  | 7ml            | 60ml         | Yes               | Yes     | 5 /Bag, 40 Bags/Case | 200 /Case |
| 07-9075 | Plug     | 75cm <sup>2</sup>  | 25ml           | 250ml        | Yes               | Yes     | 5 /Bag, 20 Bags/Case | 100 /Case |
| 07-9175 | Plug     | 175cm <sup>2</sup> | 50ml           | 650ml        | Yes               | Yes     | 5 /Bag, 8 Bags/Case  | 40 /Case  |

### **Cell Culture Dishes**







- Made of high quality medical grade polystyrene
- Lid design promotes effective gas exchange
- External grip for easier handling (07-3035 and 07-3060)
- Raised edges for convenient stacking
- Vacuum plasma surface treatment ensures excellent cell adhesion
- Smooth, transparent materials facilitate observation of cells through a microscope
- Electron beam sterilized
- Non-pyrogenic, non-cytotoxic
- DNase & RNase free, human DNA free







Dimensions = mm

| Cat #   | Dish style DxH(mm) | Internal Dimensions<br>D x H (mm) | Culture Area          | Working Volume | External Grip | Sterile | Unit               |
|---------|--------------------|-----------------------------------|-----------------------|----------------|---------------|---------|--------------------|
|         |