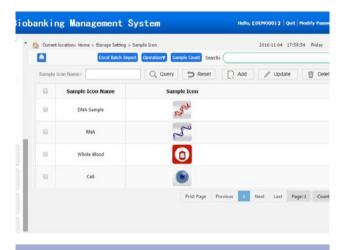

boratory's own LAN
- Designed for use with industry-standard equipment and procedures
- Easy-to-use interface allows users to upload and import existing sample data
- Compatible with CryoKING Scanner-1.0 and Scanner-3.0 for entire box of individual 2D-barcoded cryogenic vials
- Currently available in English and Simplified Chinese (more languages coming soon)





1. Our products (including freezer racks, cryogenic boxes, and cryogenic vials, with more to come) are designed with to be compatible with standard-size equipment and to be suitable for the storage of many types of samples.

2. The Crown visual interface displays a visual representation of every level of a lab's sample storage from freezers to individual samples, allowing users to review their sample storage status at a glance.



Icons and templates can be customized to suit each lab's needs, and custom images can be uploaded for use as cons.



 Transition seamlessly from your previous system b importing your data into the Crown system using Excel c CSV files.

# **Low Temperature Freezers**



Suitable for blood banks, hospitals, sanitation and antiepidemic stations and clinics, electronic industries, university laboratories, military industries, pelagic fishery companies, and drugstores.

-164°C Ecryo Freezer -152°C /-135°C /-105°C Cryo Freezer -86°C Ultra Low Freezer

-86°C Ultra Low Freezer -40°C Ultra Low Freezer -25°C Medical Freezer

Combined Refrigerator &Freezer 2 ~ 8°C Medical Refrigerator 4°C Blood Bank Refrigerator



# **Liquid Nitrogen Tanks**



Made of high quality stainless steel or durable alum