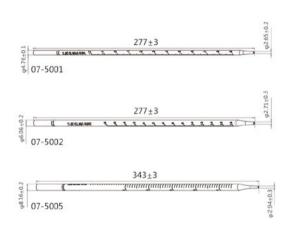

p>  | 1ml            | Yes     | 1 /Bag, 50 Bags/Case |
| 07-6048 | 48-well | 85.40 x 127.60 x 20.20                | 9.75 x 17.50                  | 0.75cm <sup>2</sup> | 0.5ml          | Yes     | 1 /Bag, 50 Bags/Case |
| 07-6096 | 96-well | 85.40 x 127.60 x 14.40                | 6.50 x 10.80                  | 0.33cm <sup>2</sup> | 0.2ml          | Yes     | 1 /Bag, 50 Bags/Case |

# **Serological Pipettes**







- Constructed of highly transparent prime virgin polystyrene
- Available in 1ml, 2ml, 5ml, 10ml, 25ml, 50ml volumes
- Each volume labeled with a different color for ease of use
- Ascending and descending graduations
- Filter at the top of each pipette prevents damage to pipettors
- Electron beam sterilized
- Non-pyrogenic, non-cytotoxic
- DNase & RNase free, human DNA free





 $\mathsf{Dimensions} = \mathsf{mm}$ 

| Cat #   | Working Volume | Color  | Sterile | Unit                                | Total     |
|---------|----------------|--------|---------|-------------------------------------|-----------|
| 07-5001 | 1.00ml         | Yellow | Yes     | 1 /Bag, 200 Bags/Pack, 4 Packs/Case | 800 /Case |
| 07-5002 | 2.00ml         | Green  | Yes     | 1 /Bag, 150 Bags/Pack, 4 Packs/Case | 600 /Case |
| 07-5005 | 5.00ml         | Blue   | Yes     | 1 /Bag, 100 Bags/Pack, 4 Packs/Case | 400 /Case |
| 07-5010 | 10.00ml        | Orange | Yes     | 1 /Bag, 100 Bags/Pack, 4 Packs/Case | 400 /Case |
| 07-5025 | 25.00ml        | Red    | Yes     | 1 /Bag, 50 Bags/Pack, 4 Packs/Case  | 200 /Case |
| 07-5050 | 50.00ml        | Purple | Yes     | 1 /Bag, 40 Bags/Pack, 4