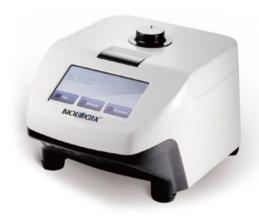

59min
- Power: 20W
- Motor input power: 20WMotor output power: 16W
- Dimension (W×D×H): 294x348x123mm
- Weight: 3.1kg
- Permissible ambient temperature and humidity: 5-40℃,80%RH

| 01-621XA | 20mm                | 40-200rpm   | LED           | DC motor   | IP21             | 100-240V,50/60HZ |
|----------|---------------------|-------------|---------------|------------|------------------|------------------|
| Cat #    | Orbital<br>diameter | Speed range | Speed display | Motor type | Protection class | Voltage          |

## **Thermocyclers**



#### **Gradient Thermocycler**

#### **Features**

- Thermal gradient: program different temperatures across different areas of the heating block
- Consistent and uniform sealing across entire heating block
- Intuitive touch-screen user interface



#### Thermocycler

- Consistent and uniform sealing across entire heating block
- Intuitive touch-screen user interface

|         | Туре                     | Heating Temperature<br>Range [°C] |     |   | Gradient Temperature<br>Setting Range [°C] | Gradient Range<br>[°C] |
|---------|--------------------------|-----------------------------------|-----|---|--------------------------------------------|------------------------|
| 01-700X | Gradient<br>Thermocycler | 4-99                              | 0.1 | 3 | 30-99                                      | 1-42                   |
| 01-710X | Thermocycler             | 4-99                              | 0.1 | 3 | -                                          | -                      |



#### Palm Micro Centrifuge

#### **Features**

- Quick