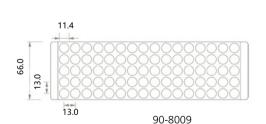

strength plastic, chemically resistant to alcohols and mild organic solvents
- Writing area on side of rack for easy marking
- Handles on each end for secure handling
- 5×16 array, 80 wells, molded with a numeric grid for easy tube identification
- Fit for 1.5ml, 2.0ml microcentrifuge tubes and screw cap tubes

## PP Centrifuge Tube Racks

- Made of high quality medical grade polypropylene
- 50-well racks hold 15ml centrifuge tubes
- 25-well racks hold 50ml centrifuge tubes
- Sturdy design keeps tubes upright

## Cardboard Centrifuge Tube Racks

- Made of durable cardboard with superior white coating, chemically resistant to alcohols and mild organic solvents
- 36-well racks for 15ml centrifuge tubes, 16-well racks for 50ml centrifuge tubes
- Removable lid features a lined writing area





Dimensions = mm

| Cat #   | Well    | Color           | Sterile | Unit                 | Total     |
|---------|---------|-----------------|---------|----------------------|-----------|
| 90-8009 | 80-well | Assorted Colors | No      | 5 /Bag, 4 Bags/Case  | 20 /Case  |
| 90-1536 | 36-well | White           | No      | 5 /Bag, 20 Bags/Case | 100 /Case |
| 90-5016 | 16-well | White           | No      | 5 /Bag, 20 Bags/Case | 100 /Case |
| 90-1550 | 50-well | Blue            | No      | 1 /Bag, 20 Bags/Case | 20 /Case  |
| 90-5025 | 25-well | Blue            | No      | 1 /Bag, 20 Bags/Case | 20 /Case  |



Cardboard Centrifuge Tube Rack Working temperature: from -196 °C to 121°C

# **Pipet Tips**





- Made of polypropylene, autoclavable
- Available in 10µl, 200µl and 1000µl sizes, sui