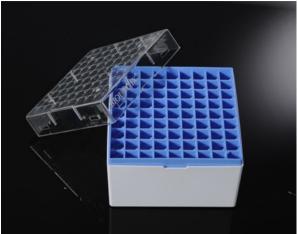

Dimensions = mm

| Cat #    | Volume          | Color   | Sterile | Unit                          | Total      |
|----------|-----------------|---------|---------|-------------------------------|------------|
| 23-00105 | 10µl Extended   | Natural | Yes     | 96 Pieces/Rack, 50 Racks/Case | 4800 /Case |
| 23-00115 | 10µl Extended   | Natural | Yes     | 96 Pieces/Rack, 50 Racks/Case | 4800 /Case |
| 23-00215 | 20µl            | Natural | Yes     | 96 Pieces/Rack, 50 Racks/Case | 4800 /Case |
| 23-00515 | 50µl            | Natural | Yes     | 96 Pieces/Rack, 50 Racks/Case | 4800 /Case |
| 23-01015 | 100µl           | Natural | Yes     | 96 Pieces/Rack, 50 Racks/Case | 4800 /Case |
| 23-02005 | 200µl Extended  | Natural | Yes     | 96 Pieces/Rack, 50 Racks/Case | 4800 /Case |
| 23-02015 | 200µl Extended  | Natural | Yes     | 96 Pieces/Rack, 50 Racks/Case | 4800 /Case |
| 23-10015 | 1000µl Extended | Natural | Yes     | 96 Pieces/Rack, 50 Racks/Case | 4800 /Case |