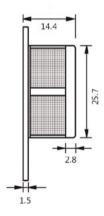

2.50-5.50ml | Yes     | 6 /Pack, 2 Packs/Case | 12 /Case |
| 07-2102 | PS /Glass/PP                     | 2-well | Clear | 4.55cm <sup>2</sup> | 1.20-2.50ml | Yes     | 6 /Pack, 2 Packs/Case | 12 /Case |
| 07-2104 | PS /Glass/PP                     | 4-well | Clear | 2.13cm <sup>2</sup> | 0.50-1.30ml | Yes     | 6 /Pack, 2 Packs/Case | 12 /Case |
| 07-2108 | PS /Glass/PP                     | 8-well | Clear | 0.98cm <sup>2</sup> | 0.20-0.60ml | Yes     | 6 /Pack, 2 Packs/Case | 12 /Case |

# **Cell Strainers**





- Made of sturdy polypropylene and strong nylon mesh
- Three different pore sizes available: 40µm, 70µm, or 100µm
- Strainers are color-coded according to pore size for convenience
- Fits perfectly into Biologix 50ml Centrifuge Tubes
- Gamma radiation sterilized, non-pyrogenic







 ${\sf Dimensions} = {\sf mm}$ 

| Cat #   | Size  | Color  | Sterile | Package    | Unit                  | Total     |
|---------|-------|--------|---------|------------|-----------------------|-----------|
| 15-1040 | 40µm  | Purple | Yes     | Individual | 1 /Bag, 100 Bags/Case | 100 /Case |
| 15-1070 | 70μm  | Orange | Yes     | Individual | 1 /Bag, 100 Bags/Case | 100 /Case |
| 15-1100 | 100µm | Green  | Yes     | Individual | 1 /Bag, 100 Bags/Case | 100 /Case |

# **Sterile Syringe Filters & Vacuum Units**





- $\bullet$  Syringe filters are suitable for 1ml~150ml liquid or solution, vacuum units are suitable for 150ml~2L liquid or solution
- Single Use and Gamma Ray pre-sterilized
- Sterile graded 0.2um membrane: LRV > 7 for Brevundimonas diminuta, ATCC19146.
- Non-pyrogeni