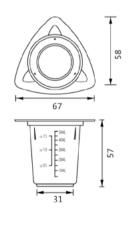

- Made of strong, medical grade polypropylene, autoclavable
- Tri-corner design provides three dripless pouring spouts
- Six different sizes meet different needs



| Cat #   | Volume  | Sterile | Unit                             | Total     |
|---------|---------|---------|----------------------------------|-----------|
| 93-0050 | 50ml    | No      | 25 Pieces/Sleeve, 4 Sleeves/Case | 100 /Case |
| 93-0100 | 100ml   | No      | 25 Pieces/Sleeve, 4 Sleeves/Case | 100 /Case |
| 93-0250 | 250ml   | No      | 25 Pieces/Sleeve, 4 Sleeves/Case | 100 /Case |
| 93-0400 | 400ml   | No      | 25 Pieces/Sleeve, 4 Sleeves/Case | 100 /Case |
| 93-0800 | 800ml   | No      | 25 Pieces/Sleeve, 4 Sleeves/Case | 100 /Case |
| 93-1000 | 1,000ml | No      | 25 Pieces/Sleeve, 4 Sleeves/Case | 100 /Case |



 ${\sf Dimensions} = {\sf mm}$ 

# **Reagent Bottles**





- Made of durable medical grade polypropylene or high-density polyethylene
- Uniform wall thickness and strength, impact-resistant, great chemical resistance to most acid, alkali, and alcohol
- Polypropylene bottles are autoclavable
- Wide-mouth design enables the superior sealing performance, and the convenience for filling liquid
- Lineless caps provide the ultimate in leakproof protection without the use of liner that can wrinkle, cause leaks, or contaminate your reagents
- Amber/browm bottles reduce UV light transmissions to protect light-sensitive liquids; Clear/natural bottles are convenient to observe inner items
- Various volumes are available: 8ml, 15ml, 30ml, 60ml, 125ml, 250ml, 500ml, and 1000ml
- DNase & RNase free,