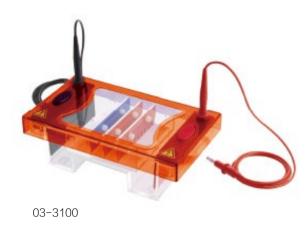

| 60        | +10~40                    |

## **Electrophoresis**







300V Power Supply

#### Power Supplies

#### **Features**

- Stackable and programmable
- Multiple safety features: no-load detection, shrouded plugs and sockets, leakage detection, over-temperature protection, crossover protection, full floating, over-current/over-voltage detection

| Cat #   | Туре                   | Output Voltage / Inc [V] | Output Current / Inc [mA] | Max Power [W] |
|---------|------------------------|--------------------------|---------------------------|---------------|
| 03-1300 | Mini 300V Power Supply | 10-300/1                 | 10-400/1                  | 60            |
| 03-2310 | 300V Power Supply      | 5-300/1                  | 1-700/1                   | 150           |





#### Electrophoresis Tanks

- Injection molded, leak-proof tank
- No tapes, clamps, or springs required
- Low buffer consumption
- Multiple tray sizes and combs available

| Cat #   | Tank Dimensions<br>[ W x L x H ] | Gel Dimensions [mm] | Max. Sample     | Capacity [mm]     | Rapid Casting Gel |
|---------|----------------------------------|---------------------|-----------------|-------------------|-------------------|
| 03-3070 | 210 x 90 x 90mm                  | 70 x 70, 70 x 100   | 32 for 70 x 70  | 64 for 70 x 100   | Offer gel maker   |
| 03-3100 | 220 x 125 x 90mm                 | 100 x 70, 100 x 100 | 50 for 100 x 70 | 100 for 100 x 100 | Offer gel maker   |

### **BluView Transilluminator**

Super bright blue LED lights can be used with a variety of safe dyes, and the lig