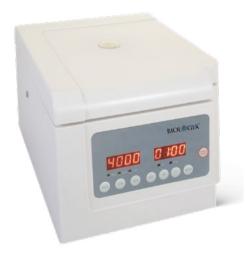

----------------|--------------------------------------------------|---------------------------------------|
| 01-832X | High-speed<br>Refrigerated Micro<br>Centrifuge | 15,000rpm<br>(200-15,000rpm)<br>in 100rpm increments. | 21,380xg,<br>step: 10xg | 1.5/2mL×24,0.5mL×36,<br>PCR8×4,5mL×12,<br>5mLx18 | 30s-99 min; HOLD (continuous running) |



#### Clinical Centrifuge

#### **Features**

- Max. speed 4000rpm.
- Rotor speed can be set in RPM/RCF, with 3 programs storage capacity for routine applications.
- Max. capacity 50ml×4, Adapt to different sizes of blood collection tubes and centrifuge tubes suitable for swing out rotor and angle rotor. Automatic internal diagnosis and self-detection.
- Maintenance-free brushless DC motor.
- Noise:≤62dB(A)
- Power:Single phase,100V-240V, 50Hz/60Hz.



#### Clinical Centrifuge

- Speed range of 300-4000rpm.
- 3 programs storage capacity for routine applications.
- Automatic internal diagnosis.
   Maintenance free brushless DC motor.
- Noise:≤60dB(A)
- Power:Single phase,100V-240V, 50Hz/60Hz

| Cat #   | Туре                | Speed range                      | Max. RCF | Rotor                                                           | Speed accuracy |
|---------|---------------------|----------------------------------|----------|-----------------------------------------------------------------|----------------|
| 01-860X | Clinical Centrifuge | 500-4000rpm<br>increment: 100rpm | 2500×g   | Swing6×15ml Swing4×50ml<br>Angle24×15ml,<br>Angle12×10ml/8×15ml | ±100rpm        |
| 01-870X | Clinical Centrifuge | 300-4000rpm<br>increment: 100rp