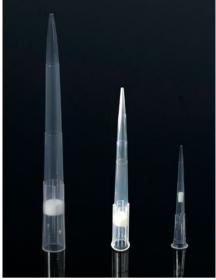

0 Packs/Case | 9600 /Case  |
| 20-0200 | 200µl             | Yellow  | No      | 1,000 /Bag/Pack, 10 Packs/Case         | 10000 /Case |
| 21-0200 | 200µl             | Yellow  | Yes     | 96 /Rack, 10 Racks/Pack, 10 Packs/Case | 9600 /Case  |
| 20-1000 | 1000µl            | Blue    | No      | 1,000 /Bag/Pack, 10 Packs/Case         | 10000 /Case |
| 21-1000 | 1000µl            | Blue    | Yes     | 100 /Rack, 6 Racks/Pack, 10 Packs/Case | 6000 /Case  |
| 20-1250 | 1000µl Extended   | Natural | No      | 1,000 /Bag/Pack, 10 Packs/Case         | 10000 /Case |
| 21-1250 | 1000µl Extended   | Natural | Yes     | 96 /Rack, 6 Racks/Pack, 10 Packs/Case  | 5760 /Case  |
| 20-1251 | 1000µl Extra-Long | Blue    | No      | 1,000 /Bag/Pack, 10 Packs/Case         | 10000 /Case |

# **Filter Tips**





#### >> Features

- Tips are made of medical grade polypropylene, and filters are made of highly hydrophobic UHMWPE
- Filters prevent cross-contamination and damage to samples, ensure accurate and precise sample aspiration, and protect the user by preventing sample liquid or vapor from entering the pipette body
- Standard filter tips and low retention filter tips available in all sizes
- Low retention treated tips undergo a coating-free treatment and will not contaminate samples
- All filter tips are autoclavable
- Available in racked package (sterile) and bulk package (non-sterile)
- RNase & DNase free, non-pyrogenic



Small and uniform filter pore size ensures the accuracy and precision of sample aspiration



10µl Dimensions=mm

| Cat #   | Volume | Color   | Sterile | Low Retention