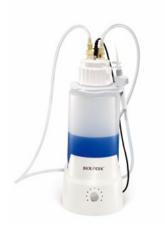

2ml External

Thread

• Pre-set 1D barcodes and numbers on sides for immediate scanning