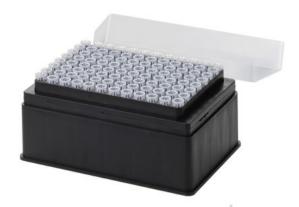

# Contents

| General Laboratory Sup        | pplies | Cell Culture Plates            |       |
|-------------------------------|--------|--------------------------------|-------|
| -                             |        | Serological Pipettes————       |       |
| Centrifuge Tubes————          |        | Cell Culture Slides————        |       |
| Microcentrifuge Tubes————     |        | Cell Strainers—————            |       |
| Centrifuge Tube Racks————     |        | Sterile Syringe Filters & Vacu |       |
| Pipet Tips——————              |        | Cell Scrapers & Lifters———     |       |
| Filter Tips——————             |        |                                |       |
| Rainin LTS Pipette Tips       |        | PCR                            |       |
| Automation Tips—————          |        | PCR Tubes                      | 50    |
| Transfer Pipets               |        | 8-Strip PCR Tubes————          |       |
| Solution Basins—————          |        | PCR Plates—————                |       |
| Beakers                       |        | Terriaces                      | 01,02 |
| Reagent Bottles               |        |                                |       |
| Test Tubes——————              |        | Microbiology                   |       |
| Slide Storage Boxes—————      |        | Microbiology                   |       |
| Deep Well Plates              |        | Petri Dishes                   | 64    |
| Sealing Films—————            |        | Inoculating Loops & Needles    | 65    |
| Gloves                        | 29     | Cell Spreaders————             |       |
| CryoKING Biobanking           | I      |                                |       |
| Screw Cap Microtubes          | 31     | Drosophila                     |       |
| Cryogenic Vials               | 32     | •                              |       |
| Traditional Cryogenic Vials   | 33     | Drosophila Vials————           |       |
| CryoKING Cryogenic Vials———-  | 34     | Drosophila Blugs               |       |
| CryoKING Combo                |        | Drosophila Plugs               | /0    |
| Automated Product Series of   |        |                                |       |
| SBS Standards—————            | 36 37  |                                |       |
| Premium Cardboard Cryogenic B |        | Sample Collection              | and   |
|                               |        | Detection Products             |       |
| ID-Color™ Cardboard Cryogenic |        | Sample Collection              |       |
|                               |        | and Detection Products———      | 71    |
| PC Cryogenic Boxes            | 40     | and Detection Froducts         | 71    |
| PP Cryogenic Boxes            | 41     |                                |       |
| Freezer Racks                 | 42,43  |                                |       |
| Screw Cap Capper/Decapper&Sca |        | Instruments                    |       |
| Tube Handling System          | • •    | Liquid Handling                | 74,75 |
| Biobanking Management Softwa  |        | Collection System              |       |
| low Temperature Freezers————  |        | Stirrers—————                  |       |
| Liquid Nitrogen Tanks—————    |        | Mixers & Rotators              |       |
| Liquid Millogell Idliks       | 40     | Shakers                        | 79    |
|                               |        | Thermocyclers—————             | 80    |
| Cell Culture Series           |        | Centrifuges                    |       |
|                               |        | Dry Bath Incubators————        |       |
| Cell Culture Flasks—————      |        | Electrophoresis—————           |       |
| Cell Culture Dishes           | 51     | BluView Transilluminator——     | 88,89 |