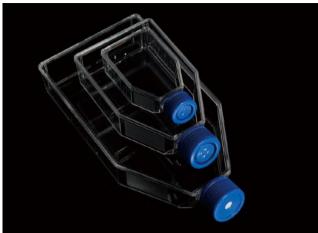

larms to ensure the safety of samples. Different types can be chosen according to different storage requirements.

Filling Series Transport Series Air Transport Series

Special Transport Series Static Storage Series Biobank Series

Portable Dewar Series Laboratory Series



# Cell Culture Series

Cell culture involves sampling cells from an organism, placing these cells in an in vitro environment, and observing the growth, reproduction, aging or other processes of the cells. Cell culture has become an important practice in life science research, and plays a central role in the development of the biotechnology industry.

The Biologix Cell Culture Series offers a range of safe and reliable basic supplies for cell transfer, filtering, and other applications.



### **Cell Culture Flasks**





#### >> Features

- Made of high quality medical grade polystyrene
- Available flask sizes include surface areas of 25 cm<sup>2</sup>, 75 cm<sup>2</sup>, or 175 cm<sup>2</sup>
- Plug cap and filter cap options available for all flask sizes
- Plug caps completely isolate the culture from the outside environment
- Filter caps prevent cross-contamination while meeting the requirements for gas exchange
- Short, wide, angled neck design for easy access
- Gamma radiation sterilized
- Non-pyrogenic, non-cytotoxic
- DNase & RNase free, human DNA free

Suitable for open culture conditions, effectively preventing cross-contamination while meeting therequirements for gas exchange in cell and tissue culture









Dimensions = mm

| Cat #   | Сар Туре | Culture Area       | Working Volume | Total