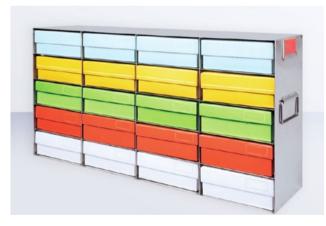

|
| 99-7224 | Stainless steel   | Sliding Drawer Freezer Racks | 4 x 6                             | 564 x 141 x 341               | 133 x 133 x 52           |
| 96-7216 | Aluminium alloy   | Sliding Drawer Freezer Racks | 4 x 4                             | 564 x 141 x 231               | 133 x 133 x 52           |
| 00 7000 | Aluminium allay   | Sliding Drawer Freezer Racks | 4 5                               | 504 444 000 5                 | 133 x 133 x 52           |
| 96-7220 | Aluminium alloy   | Silding Drawer Freezer Racks | 4 x 5                             | 564 x 141 x 288.5             | 133 X 133 X 52           |
| 96-7224 | Aluminium alloy   | Sliding Drawer Freezer Racks | 4 x 6                             | 564 x 141 x 346               | 133 x 133 x 52           |



### Frame Type Freezer Racks

- Made of corrosion-resistant stainless steel or aluminium alloy
- Ideal for storage of 1 inch and 2 inch standard size cryogenic boxes
- Fits most standard upright freezers
- Simple structure and lightweight design helps manage cryogenic boxes efficiently
- Can be customized

| Cat #   | Material        | Description              | Capacity<br>(D x H Configuration) | Dimensions (mm)<br>(D x W x H) | Storage box size (mm) |
|---------|-----------------|--------------------------|-----------------------------------|--------------------------------|-----------------------|
| 96-2216 | Aluminium alloy | Frame Type Freezer Racks | 4 × 4                             | 552 × 137 × 228                | 133 x 133 x 52        |
| 96-2220 | Aluminium alloy | Frame Type