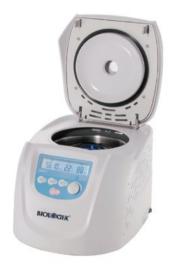

ntrifuge tubes; adapters for 0.2ml and 0.5ml tubes are also available

#### **Specifications**

01-821X (Mini-Plus) with 01-8291 plastic rotor kit\*

• Low noise: 54dB; delivers fast acceleration and deceleration

| Cat #   | Туре                       | Speed Range [rpm]            | Max. RCF [×g]            | Rotor Capacity                   | Speed Accuracy<br>[rpm] | Temperature<br>Range [°C] |
|---------|----------------------------|------------------------------|--------------------------|----------------------------------|-------------------------|---------------------------|
| 01-821X | Mini High Speed Centrifuge | 500-15000;<br>increment: 100 | 15100;<br>increment: 100 | 0.2ml/0.5ml/<br>1.5ml/2.0ml x 12 | ±20                     | N/A                       |

### **Centrifuges**



#### High Speed Micro-Centrifuge

#### **Features**

- Bio-safe rotor prevents sample overflow and ensures samples do not leak during the centrifuging process
- High strength aluminum alloy rotor is autoclavable and highly durable
- Four different rotors are available, assembled with 1.5ml/2ml x 24

| Cat #   | Туре                           | Speed Range [rpm]          | Max. RCF [×g]           | Rotor Capacity                                                 | Speed Accuracy<br>[rpm] | Temperature Range<br>[°C] |
|---------|--------------------------------|----------------------------|-------------------------|----------------------------------------------------------------|-------------------------|---------------------------|
| 01-830X | High Speed<br>Micro-Centrifuge | 200-15000;<br>