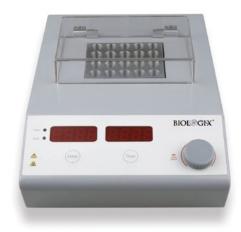

------------|------------------------------|-------------------------------|---------------------|
| 03-4221 | Elite Series One-Block Dry<br>Bath Incubator  | LCD Display | 5 above ambient to               | 0.10                         | . 20                          | Continuous or timed |
| 03-4222 | Elite Series Dual Block Dry<br>Bath Incubator | LCD Display | 150                              | 0.10                         | ±20                           | up to 99 hr:59 min  |

## **Dry Bath Incubators**

#### Dry bath

#### **Features**

- Overheating protection.
- USB interface can be used to trace historical data.
- Sound reminder function.
- External temperature sensor.
- Block equipped with a lid for heat preservation and prevent pollution.
- Knob adjustment is easy to operate.



| Cat #   | Туре     | Temperature<br>setting range[°C] | Output Current / Inc [mA] | Power [w] | Operating temperature[°C] |
|---------|----------|----------------------------------|---------------------------|-----------|---------------------------|
| 01-900X | Dry bath | 25~105                           | 25-90:±0.3<br>90-105:±0.6 | 100       | +10~40                    |
| 01-9A0X | Dry bath | 25~105                           | 25-90:±0.3<br>90-105:±0.6 | 200       | +10~40                    |
| 01-950X | Dry bath | 25~150                           | 25-90:±0.3<br>90-105:±0.6 | 100       | +10~40                    |
| 01-960X | Dry bath | 25~150                           | 25-90:±0.3<br>90-105:±0.6 | 200       | +10~40                    |



#### Mini Dry bath

- Light in weight
-