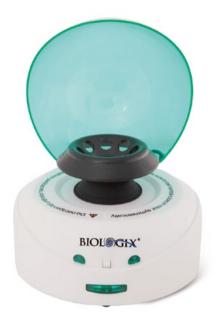

heating block
- Intuitive touch-screen user interface



#### Thermocycler

- Consistent and uniform sealing across entire heating block
- Intuitive touch-screen user interface

|         | Туре                     | Heating Temperature<br>Range [°C] |     |   | Gradient Temperature<br>Setting Range [°C] | Gradient Range<br>[°C] |
|---------|--------------------------|-----------------------------------|-----|---|--------------------------------------------|------------------------|
| 01-700X | Gradient<br>Thermocycler | 4-99                              | 0.1 | 3 | 30-99                                      | 1-42                   |
| 01-710X | Thermocycler             | 4-99                              | 0.1 | 3 | -                                          | -                      |



#### Palm Micro Centrifuge

#### **Features**

- Quick acceleration and deceleration
- Rotors for microcentrifuge tubes, PCR tubes, and PCR 8-strip tubes included.
- Quiet, low-noise design

| Cat #   | Туре                     | Speed Range [rpm] | Max. RCF [×g] | Rotor Capacity                                                               |
|---------|--------------------------|-------------------|---------------|------------------------------------------------------------------------------|
| 01-800X | Palm Micro<br>Centrifuge | 7000              | 2680          | 0.2ml/0.5ml/1.5ml/2ml x 8;<br>0.2ml PCR tubes x 16 or 0.2ml PCR 8-strips x 2 |



#### Mini and Mini-Plus High Speed Centrifuges

#### **Features**

- Brushless DC motor quickly accelerates rotor to the set speed
- Rotors ar