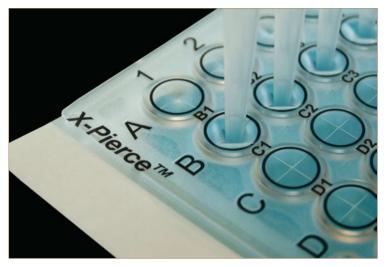

| /   | No      | 10 Pieces/Pack, 50 Pieces/Case |
| 02-1196    | /      | 96 square silicone sealing mats,<br>can be punctured, for 96 square deep well plates | /   | No      | 10 Pieces/Pack, 50 Pieces/Case |
| 02-2196    | /      | 96 round silicone sealing mats, can be punctured, for 1.0ml plates                   | /   | No      | 10 Pieces/Pack, 50 Pieces/Case |
| 02-2296    | /      | 96 round silicone sealing mats, can be punctured, for 2.0ml plates                   | /   | No      | 10 Pieces/Pack, 50 Pieces/Case |
| 02-3024    | /      | 24 square silicone sealing mats,<br>for 24 square deep well plates 10ml              | /   | No      | 10 Pieces/Pack, 50 Pieces/Case |

<sup>\*</sup> Sterilized, individual wrapped, and with lid type optional.

# **Sealing Films**





- Made of High quality polypropylene, transparent polyester, hard polyester, impermeable aluminum foil, vinyl
- Well with not only PCR, qPCR, ELISA, inoculation and fluorescence experiment but also general and high throughput operation
- Applied to ELISA, inoculation, sample storage and microorganism cultivation sterile/ non-sterile
- Multiple temperature ranges are available, -80  $^{\circ}$  , -70  $^{\circ}$  , -40  $^{\circ}$  , -20  $^{\circ}$  , +80  $^{\circ}$  , 90  $^{\circ}$  , +100  $^{\circ}$  , +120  $^{\circ}$
- Colored sealers with five options are available, green/purple/orange/red/blue
- Film-sealing paddle and plate roller are optional



| Cat#    | Material                       | Temperature range | Application                                                  | Ste