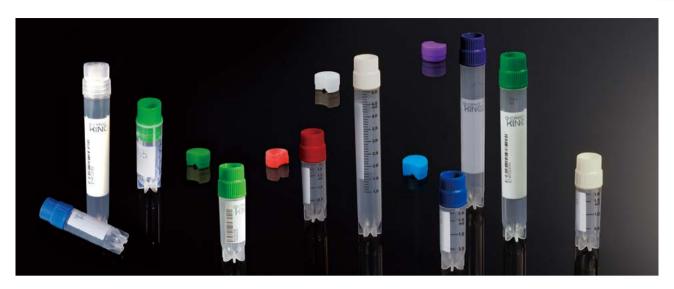

# **Filter Tips**

#### >> Features

- Tips are made of medical grade polypropylene, and filters are made of highly hydrophobic UHMWPE
- Filters prevent cross-contamination and damage to samples, ensure accurate and precise sample aspiration, and protect the user by preventing sample liquid or vapor from entering the pipette body
- Standard filter tips and low retention filter tips available in all sizes
- Low retention treated tips undergo a coating-free treatment and will not contaminate samples
- All filter tips are autoclavable
- Available in racked package (sterile) and bulk package (non-sterile)
- RNase & DNase free, non-pyrogenic

Small and uniform filter pore size ensures the accuracy and precision of sample aspiration

10µl Dimensions=mm

| Cat #   | Volume | Color   | Sterile | Low Retention | Unit                                   | Total       |
|---------|--------|---------|---------|---------------|----------------------------------------|-------------|
| 22-0010 | 10µl   | Natural | No      | No            | 1,000 /Bag, 2 Bags/Pack, 5 Packs /Case | 10000 /Case |
| 22-0011 | 10µl   | Natural | No      | Yes           | 1,000 /Bag, 2 Bags/Pack, 5 Packs /Case | 10000 /Case |
| 23-0010 | 10µl   | Natural | Yes     | No            | 96 /Rack, 10 Racks/Pack, 10 Packs/Case | 9600 /Case  |
| 23-0011 | 10µl   | Natural | Yes     | Yes           | 96 /Rack, 10 Racks/Pack, 10 Packs/Case | 9600 /Case  |
| 22-0200 | 200µl  | Natural | No      | No            | 1,000 /Bag/Pack, 10 Packs /Case        | 10000 /Case |
| 22-0201 | 200µl  | Natural | No      | Yes           | 1,000 /Bag/Pack, 10 Packs /Case        | 10000 /Case |
| 23-0200 | 200µl  | Natural | Yes     | No            | 96 /Rack, 10 Racks/Pack, 10 Packs/Case | 9600 /Case  |
| 23-0201 | 200µl  | Natural | Yes     | Yes           | 96 /Rack, 10 Racks/Pack, 10 Packs/Case | 9600 /Case  |
| 22-1000 | 1000µl | Natural | No      | No            | 1,000 /Bag/Pack, 10 Packs /Case        | 10000 /Case |
| 22-1001 | 1000µl | Natural | No      | Yes           | 1,000 /Bag/Pack, 10 Packs /Case        | 10000 /Case |
| 23-1000 | 1000µl | Natural | Yes     | No            | 96 /Rack, 6 Racks/Pack, 10 Packs/Case  | 5760 /Case  |
| 23-1001 | 1000µl | Natural | Yes     | Yes           | 96 /Rack, 6 Racks/Pack, 10 Packs/Case  | 5760 /Case  |

# **Filter Tips-S Series**