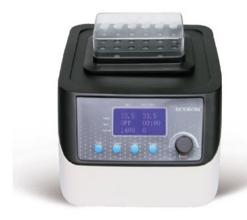

ious interchangeable heating blocks are available (24 x 0.5ml, 24 x 1.5ml, 24 x 2ml, 8 x 5ml, 8 x 15ml, 4 x 50ml, well plate, 0.2 x 96 PCR plate)

| Cat #   | Туре                 | Functions           | Temperature range                                                     | Temperature control accuracy [°C, at 20–45°C] | Max heating rate<br>[°C/min] |
|---------|----------------------|---------------------|-----------------------------------------------------------------------|-----------------------------------------------|------------------------------|
| 01-920X | Hot/Cold<br>Dry Bath | Heating & cooling ( | Heating:room temp.~110°C<br>Cooling:room temp.~ below room temp. 25°C | ± 0.5                                         | 5.5                          |

## **Dry Bath Incubators**



#### Shaker Incubator

#### **Features**

- Excellent temperature control system
- Can maintain hot or cold temperatures
- Orbital shaking movement function
- Supports creating and saving custom programs
- Various interchangeable heating blocks are available (24 x 0.5ml, 24 x 1.5ml, 24 x 2ml, 8 x 5ml, 8 x 15ml, 4 x 50ml, well plate, 0.2 x 96 PCR plate)

| Cat #   | Туре                | Functions                     | Temperature range                                                  | Max heating rate<br>[°C/min] | Max cooling rate [°C/min]                        | Shaking<br>speed range<br>[rpm] |
|---------|---------------------|-------------------------------|--------------------------------------------------------------------|------------------------------|--------------------------