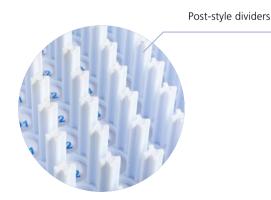

/Bag, 20 Bags/Case | 100 /Case |
| 90-2381 | 3 in   | 81-well  | White coating, plastic coating       | 133 x 133 x 76  | 5 /Bag, 20 Bags/Case | 100 /Case |
| 90-2300 | 3 in   | 100-well | White coating, plastic coating       | 133 x 133 x 76  | 5 /Bag, 20 Bags/Case | 100 /Case |

# ID-Color™ Cardboard Cryogenic Boxes





#### >> Features

- Made of durable cardboard with a waterproof coating and polypropylene dividers
- Connected lid design ensures that lids are never misplaced or mixed up
- Alphanumeric labeling featured on the lid, bottom, and four sides enables quick and easy identification of samples
- Holds 0.5ml/1.5ml/2.0ml/5.0ml microtubes and cryogenic vials

#### **Specifications**

• Suitable for liquid nitrogen freezing (after adding vent holes, and using cardboard dividers)





Straight grid divider design, resistant to low temperature

| Cat #   | Height | Well     | Divider Material | Dimensions (mm) | Unit                | Total    |
|---------|--------|----------|------------------|-----------------|---------------------|----------|
| 90-8100 | 1in    | 100-well | PP               | 133 x 133 x 36  | 5 /Bag, 4 Bags/Case | 20 /Case |
| 90-8281 | 2in    | 81-well  | PP               | 133 x 133 x 52  | 5 /Bag, 4 Bags/Case | 20 /Case |
| 90-8200 | 2in    | 100-well | PP               | 133 x 133 x 52  | 5 /Bag, 4 Bags/Case | 20 /Case |
| 90-8381 | 3.75in | 81-well  | PP               | 133 x 133 x 95  | 5 /Bag, 4 Bags/Case | 20 /Case |

# **PC Cryogenic Boxes**





#### >> Features

- Made of tough polycarbonate, chemically resistant to alcohols and mild or