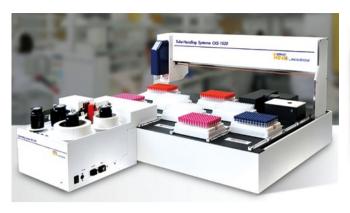

ividual cryogenic vials to identify barcodes and 2D barcodes accurately
- Ergonomic handheld design
- Compatible with CryoKING Crown biobanking management software
- Collect sample information rapidly and accurately



#### CryoKING Scanner-3.0

- Scans one rack in less than 1 second
- Advanced error handling options
- Operates down to -20°C
- Compatible with most cryogenic boxes of major brands
- Project based workflow for easy rack type changes
- Detects missing tubes
- Advanced error handling options

| Cat #    | Description                | Scan Type       |  |
|----------|----------------------------|-----------------|--|
| CKS-0101 | Wired Handheld Scanner Gun | Individual Vial |  |
| CKS-1301 | AC 100-240V/50Hz/60Hz      | Entire Box      |  |

# **CryoKING Tube Handling System**





#### >> Features

- Re-array, reformat or cherry pick tubes
- Weigh tubes (tare & gross weights)
- Detect volume with the LevelCheck
- 2D Barcode decoding
- LIMS integration ready
- Work list based operation
- Efficient for both small and large projects
- Label printer and applicator option
- Designed for continuous use and unattended operation
- Encoder based robotics and precision bearings provide the highest reliability
- Integration software toolkits available

#### **Ordering Information**

- Electrical: 110-220 VAC 50/60Hz
- Operating Environment:  $10^{\circ}$ C to  $40^{\circ}$ C,  $10-90^{\circ}$ RH [Standard];  $-4^{\circ}$ C to  $40^{\circ}$ C,  $10-90^{\circ}$ RH [Cold Room Model]
- System Requirements: Windows 10, 8, 7 2 GB RAM Recommended USB 2.0 ports



Weigh Tubes