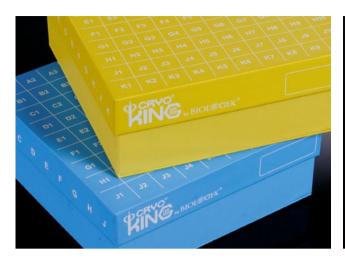

e | 100 /Case |
| 90-2281 | 2 in   | 81-well  | White coating, plastic coating       | 133 x 133 x 52  | 5 /Bag, 20 Bags/Case | 100 /Case |
| 90-2200 | 2 in   | 100-well | White coating, plastic coating       | 133 x 133 x 52  | 5 /Bag, 20 Bags/Case | 100 /Case |
| 90-5281 | 2 in   | 81-well  | Rainbow outer coating, matte coating | 133 x 133 x 52  | 5 /Bag, 20 Bags/Case | 100 /Case |
| 90-5200 | 2 in   | 100-well | Rainbow outer coating, matte coating | 133 x 133 x 52  | 5 /Bag, 20 Bags/Case | 100 /Case |
| 90-2381 | 3 in   | 81-well  | White coating, plastic coating       | 133 x 133 x 76  | 5 /Bag, 20 Bags/Case | 100 /Case |
| 90-2300 | 3 in   | 100-well | White coating, plastic coating       | 133 x 133 x 76  | 5 /Bag, 20 Bags/Case | 100 /Case |

# ID-Color™ Cardboard Cryogenic Boxes





#### >> Features

- Made of durable cardboard with a waterproof coating and polypropylene dividers
- Connected lid design ensures that lids are never misplaced or mixed up
- Alphanumeric labeling featured on the lid, bottom, and four sides enables quick and easy identification of samples
- Holds 0.5ml/1.5ml/2.0ml/5.0ml microtubes and cryogenic vials

#### **Specifications**

• Suitable for liquid nitrogen freezing (after adding vent holes, and using cardboard dividers)





Straight grid divider design, resistant to low temperature

| Cat #   | Height | Well     | Divider Material | Dimensions (mm) | Unit                | Total    |
|---------|--------|----------|------------------|-----------------|---------------------|----------|
| 90-8100 | 1in    | 100-well | PP               | 13