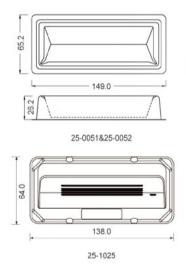

## **Solution Basins**





- Made of PVC, polystyrene (PS), or strong polypropylene (PP)
- PVC basins have transparent walls to permit easy viewing of contents
- Polypropylene basins are chemically resistant to alcohols and mild organic solvents
- PS one-channel basins are available in three sizes: 25ml, 55ml, and 100ml; 25ml and 55ml basins have a V-shaped bottom design
- PVC one-channel basins have a capacity of 55ml and a V-shaped bottom design
- PP 12-channel basins are double sided: the 12-channel side has a capacity of 5ml per channel; the other side (single-channel) has a capacity of 50ml
- PP 12-channel basins are available in assorted colors: clear, blue, green, pink, and yellow
- PS basins are individually packaged (sterile); PVC and PP basins are bulk packaged (non-sterile)





Dimensions = mm

| Cat #   | Volume | Material | Color           | Sterile | Package              | Unit                  | Total     |
|---------|--------|----------|-----------------|---------|----------------------|-----------------------|-----------|
| 25-1025 | 25ml   | PS       | White           | Yes     | Individually Wrapped | 1 /Bag, 100 Bags/Case | 100 /Case |
| 25-1202 | 50ml   | PP       | Assorted Colors | No      | Bulk                 | 25 /Bag, 4 Bags/Case  | 100 /Case |
| 25-0052 | 55ml   | PVC      | Clear           | No      | Bulk                 | 100 /Bag, 8 Bags/Case | 800 /Case |
| 25-0051 | 55ml   | PS       | White           | Yes     | Individually Wrapped | 1 /Bag, 100 Bags/Case | 100 /Case |
| 25-1100 | 100ml  | PS       | White           | Yes     | Indiv