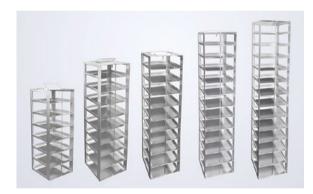

---------|-----------------|-------------------------------------|-----------------------------------|-------------------------------|-----------------------|
| 99-5216 | Stainless steel | Side Access Drawer<br>Freezer Racks | 4 x 4                             | 560 x 140 x 240               | 133 x 133 x 52        |
| 99-5220 | Stainless steel | Side Access Drawer<br>Freezer Racks | 4 x 5                             | 560 x 140 x 300               | 133 x 133 x 52        |
| 99-5225 | Stainless steel | Side Access Drawer<br>Freezer Racks | 5 x 5                             | 685 x 140 x 293               | 133 x 133 x 52        |
| 99-5224 | Stainless steel | Side Access Drawer<br>Freezer Racks | 4 x 6                             | 560 x 140 x 360               | 133 x 133 x 52        |



### Vertical Type Freezer Racks

- Made of corrosion-resistant stainless steel or aluminium alloy
- Ideal for storage of 1 inch and 2 inch standard size cryogenic boxes
- Fits most standard upright freezers
- Especially suitable for liquid nitrogen freezing
- Can be customized

| Cat #          | Material              | Description   | Capacity<br>(D x H Configuration) | Dimensions (mm)<br>(D x W x H) | Storage box size (mm) |
|----------------|-----------------------|---------------|-----------------------------------|--------------------------------|-----------------------|
| 99-62XX        | Stainless steel       | Vertical Type | 1 x X                             | * x 140 x 140                  | 133 x 133 x 52        |
| 96-62XX        | Aluminium alloy       | Vertical Type | 1 x