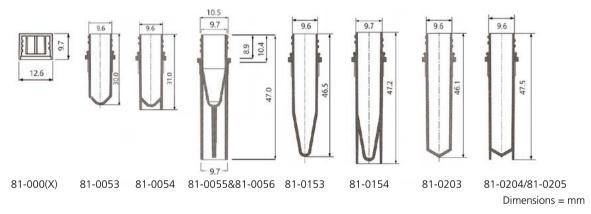

97-1115 | Latex    | XL   | Natural Off-White | 100 /Pack, 10 Packs/Case | 1000 /Case |
| 97-6111 | Nitrile  | XS   | Blue              | 100 /Pack, 10 Packs/Case | 1000 /Case |
| 97-6112 | Nitrile  | S    | Blue              | 100 /Pack, 10 Packs/Case | 1000 /Case |
| 97-6113 | Nitrile  | М    | Blue              | 100 /Pack, 10 Packs/Case | 1000 /Case |
| 97-6114 | Nitrile  | L    | Blue              | 100 /Pack, 10 Packs/Case | 1000 /Case |
| 97-6115 | Nitrile  | XL   | Blue              | 100 /Pack, 10 Packs/Case | 1000 /Case |



# **Screw Cap Microtubes**



- Made of medical grade polypropylene
- Can be repeatedly frozen and thawed
- Universal screw threads for use
- Tubes fit most common rotors
- Tubes fit standard 1-inch and 2-inch
- Autoclavable to 121°C and freezable to -86°C



| Cat#     | Туре  | Volume | Height | Color    | Bottom        | Sterile | Unit                        | Total      |
|----------|-------|--------|--------|----------|---------------|---------|-----------------------------|------------|
| 81-0053  | Tubes | 0.5ml  | 30.0   | Clear    | Conical       | No      | 500 /Bag/Pack,10 Packs/Case | 5000 /Case |
| 81-0054  | Tubes | 0.5ml  | 31.0   | Clear    | Self-Standing | No      | 500 /Bag/Pack,10 Packs/Case | 5000 /Case |
| 81-0055  | Tubes | 0.5ml  | 47.5   | Brown    | Self-Standing | No      | 500 /Bag/Pack,10 Packs/Case | 5000 /Case |
| 81-0056  | Tubes | 0.5ml  | 47.5   | Clear    | Self-Standing | No      | 500 /Bag/Pack,10 Packs/Case | 5000 /Case |
| 81-0153  | Tubes | 1.5ml  | 46.5   | Clear    | Conical       | No      | 500 /Bag