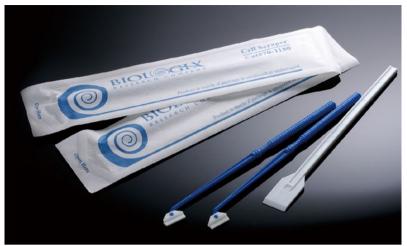

um filtration unit. Membrane: PES, pore size: 0.22µm, diameter:90mm, funnel volume: 500ml, receiver volume: 500ml                                    | 12 /Case                |
| 09-PES2250F | Vacuum filtration unit-funnel. Membrane: PES, pore size: $0.22\mu m$ , diameter: 90mm, funnel volume: 500ml                                              | 24 /Case                |
| 09-CA2250   | Vacuum filtration unit. Membrane: CA, pore size: 0.22µm, diameter:90mm, funnel volume: 500ml, receiver volume: 500ml                                     | 12 /Case                |
| 09-CA2250F  | Vacuum filtration unit-funnel. Membrane: CA, pore size: 0.22μm, diameter:90mm, funnel volume: 500ml.                                                     | 24 /Case                |

# **Cell Scrapers & Lifters**





#### >> Features

#### **Cell Scrapers**

- Made of polyethylene
- Available in two sizes: 18cm or 25cm in length,
- Pivoting blade makes precise cutting and scraping movements
- Gamma radiation sterilized, non-pyrogenic

#### **Cell Lifters**

- Made of polyethylene
- One-piece design and chiseled blade provide improved control while minimizing damage to cells
- Gamma radiation sterilized, non-pyrogenic





| Cat #   | Name         | Handle Length | Sterile | Package    | Unit                  | Total     |
|---------|--------------|---------------|---------|------------|-----------------------|-----------|
| 70-2180 | Cell Lifter  | 18cm          | Yes     | Individual | 1 /Bag, 100 Bags/Case | 100 /Case |
| 70-1180 | Cell Scraper | 18cm          | Yes     | Individual | 1 /Bag, 100