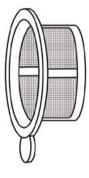

-5.50ml | Yes     | 6 /Pack, 2 Packs/Case | 12 /Case |
| 07-2102 | PS /Glass/PP                     | 2-well | Clear | 4.55cm <sup>2</sup> | 1.20-2.50ml | Yes     | 6 /Pack, 2 Packs/Case | 12 /Case |
| 07-2104 | PS /Glass/PP                     | 4-well | Clear | 2.13cm <sup>2</sup> | 0.50-1.30ml | Yes     | 6 /Pack, 2 Packs/Case | 12 /Case |
| 07-2108 | PS /Glass/PP                     | 8-well | Clear | 0.98cm <sup>2</sup> | 0.20-0.60ml | Yes     | 6 /Pack, 2 Packs/Case | 12 /Case |

# **Cell Strainers**





- Made of sturdy polypropylene and strong nylon mesh
- Three different pore sizes available: 40µm, 70µm, or 100µm
- Strainers are color-coded according to pore size for convenience
- Fits perfectly into Biologix 50ml Centrifuge Tubes
- Gamma radiation sterilized, non-pyrogenic







 ${\sf Dimensions} = {\sf mm}$ 

| Cat #   | Size  | Color  | Sterile | Package    | Unit                  | Total     |
|---------|-------|--------|---------|------------|-----------------------|-----------|
| 15-1040 | 40µm  | Purple | Yes     | Individual | 1 /Bag, 100 Bags/Case | 100 /Case |
| 15-1070 | 70μm  | Orange | Yes     | Individual | 1 /Bag, 100 Bags/Case | 100 /Case |
| 15-1100 | 100µm | Green  | Yes     | Individual | 1 /Bag, 100 Bags/Case | 100 /Case |

# **Sterile Syringe Filters & Vacuum Units**





- $\bullet$  Syringe filters are suitable for 1ml~150ml liquid or solution, vacuum units are suitable for 150ml~2L liquid or solution
- Single Use and Gamma Ray pre-sterilized
- Sterile graded 0.2um membrane: LRV > 7 for Brevundimonas diminuta, ATCC19146.
- Non-pyrogenic, l