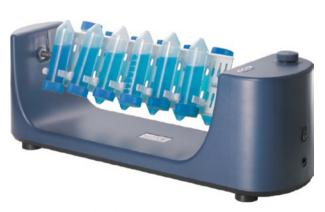

plate | Ø 135                       | 5                         | 3                       | 3                                               | 100-1500             | 320                            |
| 01-330XA | EcoStir  | Ø 120                       | 7.2                       | 1.2                     | 1.5                                             | 300-2000             | 5-40                           |

#### **Mixers & Rotators**



#### Vortex Mixer

#### **Features**

- Orbital mixing movement
- Touch and continuous operation settings
- Cast aluminum base and specially designed vacuum suction feet keep the mixer stable
- Various adapters and accessories available for use with tubes of different sizes (Φ6mm, Φ10mm, Φ12mm, Φ16mm, Φ20mm test tubes and vessels <99mm in diameter)</li>



Classic Rotators (axial) 01-130X



Classic Rotators (radial) 01-120X

#### Classic Rotators

- End-over-end rotation
- Compact, space saving design
- Various adapters available for use with 1.5mL-50mL tubes

| Cat #   | Туре            | Speed range [rpm] | Operation mode             | Voltage [V]     | Power [W] |
|---------|-----------------|-------------------|----------------------------|-----------------|-----------|
| 01-110X | Vortex Mixer    | 0-2500            | Touch operation/Continuous | 110-120/220-230 | 60        |
| 01-120X | Classic Rotator | 0-80              | Continuous                 | 100-240         | 20        |
| 01-130X | Classic Rotator | 0-80              | Continuous                 | 100-240         | 20        |

#### LED Digital Orbital and Linear Shaker