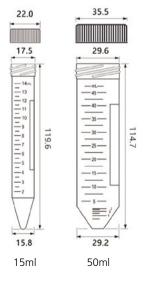

# Contents

| General Laboratory Sup        | pplies | Cell Culture Plates            |       |
|-------------------------------|--------|--------------------------------|-------|
| -                             |        | Serological Pipettes————       |       |
| Centrifuge Tubes————          |        | Cell Culture Slides————        |       |
| Microcentrifuge Tubes————     |        | Cell Strainers—————            |       |
| Centrifuge Tube Racks————     |        | Sterile Syringe Filters & Vacu |       |
| Pipet Tips——————              |        | Cell Scrapers & Lifters———     |       |
| Filter Tips——————             |        |                                |       |
| Rainin LTS Pipette Tips       |        | PCR                            |       |
| Automation Tips—————          |        | PCR Tubes                      | 50    |
| Transfer Pipets               |        | 8-Strip PCR Tubes————          |       |
| Solution Basins—————          |        | PCR Plates—————                |       |
| Beakers                       |        | Terriaces                      | 01,02 |
| Reagent Bottles               |        |                                |       |
| Test Tubes——————              |        | Microbiology                   |       |
| Slide Storage Boxes—————      |        | Microbiology                   |       |
| Deep Well Plates              |        | Petri Dishes                   | 64    |
| Sealing Films—————            |        | Inoculating Loops & Needles    | 65    |
| Gloves                        | 29     | Cell Spreaders————             |       |
| CryoKING Biobanking           | I      |                                |       |
| Screw Cap Microtubes          | 31     | Drosophila                     |       |
| Cryogenic Vials               | 32     | •                              |       |
| Traditional Cryogenic Vials   | 33     | Drosophila Vials————           |       |
| CryoKING Cryogenic Vials———-  | 34     | Drosophila Blugs               |       |
| CryoKING Combo                |        | Drosophila Plugs               | /0    |
| Automated Product Series of   |        |                                |       |
| SBS Standards—————            | 36 37  |                                |       |
| Premium Cardboard Cryogenic B |        | Sample Collection              | and   |
|                               |        | Detection Products             |       |
| ID-Color™ Cardboard Cryogenic |        | Sample Collection              |       |
|                               |        | and Detection Products———      | 71    |
| PC Cryogenic Boxes            | 40     | and Detection Froducts         | 71    |
| PP Cryogenic Boxes            | 41     |                                |       |
| Freezer Racks                 | 42,43  |                                |       |
| Screw Cap Capper/Decapper&Sca |        | Instruments                    |       |
| Tube Handling System          | • •    | Liquid Handling                | 74,75 |
| Biobanking Management Softwa  |        | Collection System              |       |
| low Temperature Freezers————  |        | Stirrers—————                  |       |
| Liquid Nitrogen Tanks—————    |        | Mixers & Rotators              |       |
| Liquid Millogell Idliks       | 40     | Shakers                        | 79    |
|                               |        | Thermocyclers—————             | 80    |
| Cell Culture Series           |        | Centrifuges                    |       |
|                               |        | Dry Bath Incubators————        |       |
| Cell Culture Flasks—————      |        | Electrophoresis—————           |       |
| Cell Culture Dishes           | 51     | BluView Transilluminator——     | 88,89 |