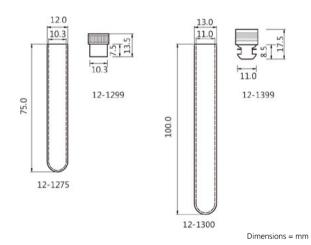

| 400 /Case              |
| 04-2060  | Natural | 04-3060  | Brown | 60ml   | Bottles: HDPE, caps: PP | No      | 650 /Case              |
| 04-2125  | Natural | 04-3125  | Brown | 125ml  | Bottles: HDPE, caps: PP | No      | 350 /Case              |
| 04-2250  | Natural | 04-3250  | Brown | 250ml  | Bottles: HDPE, caps: PP | No      | 200 /Case              |
| 04-2500  | Natural | 04-3500  | Brown | 500ml  | Bottles: HDPE, caps: PP | No      | 100 /Case              |
| 04-2100  | Natural | 04-3100  | Brown | 1000ml | Bottles: HDPE, caps: PP | No      | 50 /Case               |

# **Test Tubes**





- Tubes: made of medical grade polystyrene or polypropylene
- Caps: made of medical grade polyethylene
- Tubes are available in two sizes:  $12 \times 75$ mm and  $13 \times 100$ mm





| Cat #   | Description | Size(mm) | Material | Color | Volume | Sterile | Unit                    | Total      |
|---------|-------------|----------|----------|-------|--------|---------|-------------------------|------------|
| 12-1275 | Tube        | 12×75    | PS       | Clear | 5ml    | No      | 500 /Bag, 4 Bags/Case   | 2000 /Case |
| 12-2275 | Tube        | 12×75    | PP       | Clear | 5ml    | No      | 500 /Bag, 4 Bags/Case   | 2000 /Case |
| 12-1300 | Tube        | 13×100   | PS       | Clear | 8ml    | No      | 250 /Bag, 8 Bags/Case   | 2000 /Case |
| 12-1299 | Cap         | 12x13.5  | PE       | Blue  | -      | No      | 1,000 /Bag, 2 Bags/Case | 2000 /Case |
| 12-1399 | Cap         | 13x17.5  | PE       | Red   | -      | No      | 1,000 /Bag, 2 Bags/Case | 2000 /Case |