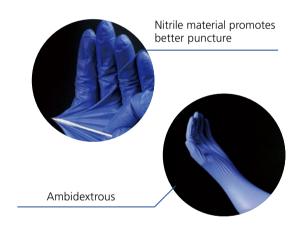

ase |
| 61-0210 | Polyolefin                     | -70℃ ~ +100℃      | qPCR, sample storage and protein crystallization             | No      | 100 Pieces/Box                                        | 100 /Case |
| 61-0303 | Transparent polyester          | -40℃ ~+120℃       | PCR, qPCR and sample<br>storage                              | No      | 400 Pieces/Box                                        | 400 /Case |
| 61-0304 | Aluminum foil                  | -80℃ ~ +120℃      | PCR, sample storage photosensitive test, automatic operation | No      | 300 Strip/Box                                         | 300 /Case |





- Available in powder free latex and powder free nitrile
- Textured fingertips for an improved grip Beaded cuff design helps users don gloves efficiently
- Non-sterile





| Cat #   | Material | Size | Color             | Unit                     | Total      |
|---------|----------|------|-------------------|--------------------------|------------|
| 97-1111 | Latex    | XS   | Natural Off-White | 100 /Pack, 10 Packs/Case | 1000 /Case |
| 97-1112 | Latex    | S    | Natural Off-White | 100 /Pack, 10 Packs/Case | 1000 /Case |
| 97-1113 | Latex    | М    | Natural Off-White | 100 /Pack, 10 Packs/Case | 1000 /Case |
| 97-1114 | Latex    | L    | Natural Off-White | 100 /Pack, 10 Packs/Case | 1000 /Case |
| 97-1115 | Latex    | XL   | Natural Off-White | 100 /Pack, 10 Packs/Case | 1000 /Case |
| 97-6111 | Nitrile  | XS   | Blue              | 100 /Pack, 10 Packs/Case | 1000 /Case |
| 97-6112 | Nitrile  | S    | Blue              | 100 /Pack, 10 Packs/Case | 1