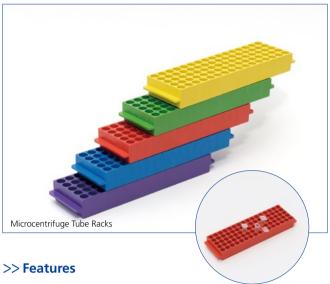

| 1.5ml  | Clear  | No      | Yes                | 500 /Bag/Pack, 10 Packs/Case | 5000 /Case |
| 80-1500   | 1.5ml  | Clear  | No      | Yes                | 500 /Bag/Pack, 10 Packs/Case | 5000 /Case |
| 80-1500-S | 1.5ml  | Clear  | Yes     | Yes                | 500 /Bag/Pack, 10 Packs/Case | 5000 /Case |
| 80-0020   | 2.0ml  | Clear  | No      | Yes                | 500 /Bag/Pack, 10 Packs/Case | 5000 /Case |
| 80-1501*  | 1.5ml  | Red    | No      | Yes                | 500 /Bag/Pack, 10 Packs/Case | 5000 /Case |
| 80-1502*  | 1.5ml  | Yellow | No      | Yes                | 500 /Bag/Pack, 10 Packs/Case | 5000 /Case |
| 80-1503*  | 1.5ml  | Blue   | No      | Yes                | 500 /Bag/Pack, 10 Packs/Case | 5000 /Case |

<sup>\*</sup> Call for details

# **Centrifuge Tube Racks**





## Microcentrifuge Tube Racks

- Made of high strength plastic, chemically resistant to alcohols and mild organic solvents
- Writing area on side of rack for easy marking
- Handles on each end for secure handling
- 5×16 array, 80 wells, molded with a numeric grid for easy tube identification
- Fit for 1.5ml, 2.0ml microcentrifuge tubes and screw cap tubes

## PP Centrifuge Tube Racks

- Made of high quality medical grade polypropylene
- 50-well racks hold 15ml centrifuge tubes
- 25-well racks hold 50ml centrifuge tubes
- Sturdy design keeps tubes upright

## Cardboard Centrifuge Tube Racks

- Made of durable cardboard with superior white coating, chemically resistant to alcohols and mild organic solvents
- 36-well racks for 15ml centrifuge tubes, 16-well racks for 50ml centrifuge tubes