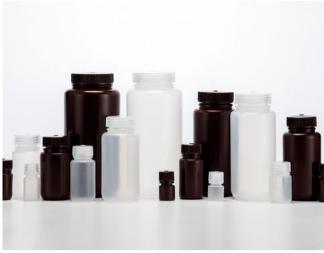

e
- Tri-corner design provides three dripless pouring spouts
- Six different sizes meet different needs



| Cat #   | Volume  | Sterile | Unit                             | Total     |
|---------|---------|---------|----------------------------------|-----------|
| 93-0050 | 50ml    | No      | 25 Pieces/Sleeve, 4 Sleeves/Case | 100 /Case |
| 93-0100 | 100ml   | No      | 25 Pieces/Sleeve, 4 Sleeves/Case | 100 /Case |
| 93-0250 | 250ml   | No      | 25 Pieces/Sleeve, 4 Sleeves/Case | 100 /Case |
| 93-0400 | 400ml   | No      | 25 Pieces/Sleeve, 4 Sleeves/Case | 100 /Case |
| 93-0800 | 800ml   | No      | 25 Pieces/Sleeve, 4 Sleeves/Case | 100 /Case |
| 93-1000 | 1,000ml | No      | 25 Pieces/Sleeve, 4 Sleeves/Case | 100 /Case |



 ${\sf Dimensions} = {\sf mm}$ 

# **Reagent Bottles**





- Made of durable medical grade polypropylene or high-density polyethylene
- Uniform wall thickness and strength, impact-resistant, great chemical resistance to most acid, alkali, and alcohol
- Polypropylene bottles are autoclavable
- Wide-mouth design enables the superior sealing performance, and the convenience for filling liquid
- Lineless caps provide the ultimate in leakproof protection without the use of liner that can wrinkle, cause leaks, or contaminate your reagents
- Amber/browm bottles reduce UV light transmissions to protect light-sensitive liquids; Clear/natural bottles are convenient to observe inner items
- Various volumes are available: 8ml, 15ml, 30ml, 60ml, 125ml, 250ml, 500ml, and 1000ml
- DNase & RNase free, non-pyrogenic
- Sterile bottles also available



| Cat #