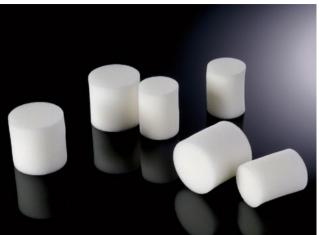

# Contents

| General Laboratory Sup        | pplies | Cell Culture Plates            |       |
|-------------------------------|--------|--------------------------------|-------|
| -                             |        | Serological Pipettes————       |       |
| Centrifuge Tubes————          |        | Cell Culture Slides————        |       |
| Microcentrifuge Tubes————     |        | Cell Strainers—————            |       |
| Centrifuge Tube Racks————     |        | Sterile Syringe Filters & Vacu |       |
| Pipet Tips——————              |        | Cell Scrapers & Lifters———     |       |
| Filter Tips——————             |        |                                |       |
| Rainin LTS Pipette Tips       |        | PCR                            |       |
| Automation Tips—————          |        | PCR Tubes                      | 50    |
| Transfer Pipets               |        | 8-Strip PCR Tubes————          |       |
| Solution Basins—————          |        | PCR Plates—————                |       |
| Beakers                       |        | Terriaces                      | 01,02 |
| Reagent Bottles               |        |                                |       |
| Test Tubes——————              |        | Microbiology                   |       |
| Slide Storage Boxes—————      |        | Microbiology                   |       |
| Deep Well Plates              |        | Petri Dishes                   | 64    |
| Sealing Films—————            |        | Inoculating Loops & Needles    | 65    |
| Gloves                        | 29     | Cell Spreaders————             |       |
| CryoKING Biobanking           | I      |                                |       |
| Screw Cap Microtubes          | 31     | Drosophila                     |       |
| Cryogenic Vials               | 32     | •                              |       |
| Traditional Cryogenic Vials   | 33     | Drosophila Vials————           |       |
| CryoKING Cryogenic Vials———-  | 34     | Drosophila Blugs               |       |
| CryoKING Combo                |        | Drosophila Plugs               | /0    |
| Automated Product Series of   |        |                                |       |
| SBS Standards—————            | 36 37  |                                |       |
| Premium Cardboard Cryogenic B |        | Sample Collection              | and   |
|                               |        | Detection Products             |       |
| ID-Color™ Cardboard Cryogenic |        | Sample Collection              |       |
|                               |        | and Detection Products———      | 71    |
| PC Cryogenic Boxes            | 40     | and Detection Froducts         | 71    |
| PP Cryogenic Boxes            | 41     |                                |       |
| Freezer Racks                 | 42,43  |                                |       |
| Screw Cap Capper/Decapper&Sca |        | Instruments                    |       |
| Tube Handling System          | • •    | Liquid Handling                | 74,75 |
| Biobanking Management Softwa  |        | Collection System              |       |
| low Temperature Freezers————  |        | Stirrers—————                  |       |
| Liquid Nitrogen Tanks—————    |        | Mixers & Rotators              |       |
| Liquid Millogell Idliks       | 40     | Shakers                        | 79    |
|                               |        | Thermocyclers—————             | 80    |
| Cell Culture Series           |        | Centrifuges                    |       |
|                               |        | Dry Bath Incubators————        |       |
| Cell Culture Flasks—————      |        | Electrophoresis—————           |       |
| Cell Culture Dishes           | 51     | BluView Transilluminator——     | 88,89 |