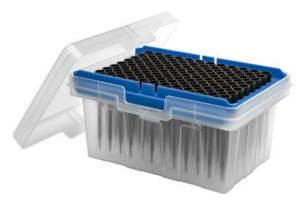

# Contents

| General Laboratory Sup        | pplies | Cell Culture Plates            |       |
|-------------------------------|--------|--------------------------------|-------|
| -                             |        | Serological Pipettes————       |       |
| Centrifuge Tubes————          |        | Cell Culture Slides————        |       |
| Microcentrifuge Tubes————     |        | Cell Strainers—————            |       |
| Centrifuge Tube Racks————     |        | Sterile Syringe Filters & Vacu |       |
| Pipet Tips——————              |        | Cell Scrapers & Lifters———     |       |
| Filter Tips——————             |        |                                |       |
| Rainin LTS Pipette Tips       |        | PCR                            |       |
| Automation Tips—————          |        | PCR Tubes                      | 50    |
| Transfer Pipets               |        | 8-Strip PCR Tubes————          |       |
| Solution Basins—————          |        | PCR Plates—————                |       |
| Beakers                       |        | Terriaces                      | 01,02 |
| Reagent Bottles               |        |                                |       |
| Test Tubes——————              |        | Microbiology                   |       |
| Slide Storage Boxes—————      |        | Microbiology                   |       |
| Deep Well Plates              |        | Petri Dishes                   | 64    |
| Sealing Films—————            |        | Inoculating Loops & Needles    | 65    |
| Gloves                        | 29     | Cell Spreaders————             |       |
| CryoKING Biobanking           | I      |                                |       |
| Screw Cap Microtubes          | 31     | Drosophila                     |       |
| Cryogenic Vials               | 32     | •                              |       |
| Traditional Cryogenic Vials   | 33     | Drosophila Vials————           |       |
| CryoKING Cryogenic Vials———-  | 34     | Drosophila Blugs               |       |
| CryoKING Combo                |        | Drosophila Plugs               | /0    |
| Automated Product Series of   |        |                                |       |
| SBS Standards—————            | 36 37  |                                |       |
| Premium Cardboard Cryogenic B |        | Sample Collection              | and   |
|                               |        | Detection Products             |       |
| ID-Color™ Cardboard Cryogenic |        | Sample Collection              |       |
|                               |        | and Detection Products———      | 71    |
| PC Cryogenic Boxes            | 40     | and Detection Froducts         | 71    |
| PP Cryogenic Boxes            | 41     |                                |       |
| Freezer Racks                 | 42,43  |                                |       |
| Screw Cap Capper/Decapper&Sca |        | Instruments                    |       |
| Tube Handling System          | • •    | Liquid Handling                | 74,75 |
| Biobanking Management Softwa  |        | Collection System              |       |
| low Temperature Freezers————  |        | Stirrers—————                  |       |
| Liquid Nitrogen Tanks—————    |        | Mixers & Rotators              |       |
| Liquid Millogell Idliks       | 40     | Shakers                        | 79    |
|                               |        | Thermocyclers—————             | 80    |
| Cell Culture Series           |        | Centrifuges                    |       |
|                               |        | Dry Bath Incubators————        |       |
| Cell Culture Flasks—————      |        | Electrophoresis—————           |       |
| Cell Culture Dishes           | 51     | BluView Transilluminator——     | 88,89 |