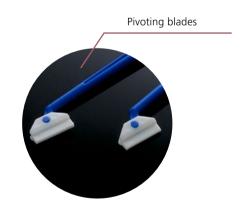

embrane: CA, pore size: 0.22µm, diameter:90mm, funnel volume: 500ml, receiver volume: 500ml                                     | 12 /Case                |
| 09-CA2250F  | Vacuum filtration unit-funnel. Membrane: CA, pore size: 0.22μm, diameter:90mm, funnel volume: 500ml.                                                     | 24 /Case                |

# **Cell Scrapers & Lifters**





#### >> Features

#### **Cell Scrapers**

- Made of polyethylene
- Available in two sizes: 18cm or 25cm in length,
- Pivoting blade makes precise cutting and scraping movements
- Gamma radiation sterilized, non-pyrogenic

#### **Cell Lifters**

- Made of polyethylene
- One-piece design and chiseled blade provide improved control while minimizing damage to cells
- Gamma radiation sterilized, non-pyrogenic





| Cat #   | Name         | Handle Length | Sterile | Package    | Unit                  | Total     |
|---------|--------------|---------------|---------|------------|-----------------------|-----------|
| 70-2180 | Cell Lifter  | 18cm          | Yes     | Individual | 1 /Bag, 100 Bags/Case | 100 /Case |
| 70-1180 | Cell Scraper | 18cm          | Yes     | Individual | 1 /Bag, 100 Bags/Case | 100 /Case |
| 70-1250 | Cell Scraper | 24.3cm        | Yes     | Individual | 1 /Bag, 200 Bags/Case | 200 /Case |

Dimensions = mm



### **PCR Tubes**





#### >> Features

- Made of high quality medical grade polypropylene
- Ultra thin-wall tubes provide faster heating and cooling
- High degree of transparency allows for easy observation of samples
- Available with domed caps or flat caps
- Domed