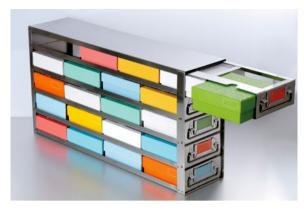

7 × 284                | 133 x 133 x 52        |
| 99-2216 | Stainless steel | Frame Type Freezer Racks | 4 x 4                             | 560 x 137 x 229                | 133 x 133 x 52        |
| 99-2220 | Stainless steel | Frame Type Freezer Racks | 4 x 5                             | 560 x 137 x 284                | 133 x 133 x 52        |
| 99-2224 | Stainless steel | Frame Type Freezer Racks | 4 x 6                             | 560 x 137 x 339                | 133 x 133 x 52        |
| 99-2225 | Stainless steel | Frame Type Freezer Racks | 5 x 5                             | 680 x 137 x 284                | 133 x 133 x 52        |
| 99-2230 | Stainless steel | Frame Type Freezer Racks | 5 x 6                             | 696 x 137 x 342                | 133 x 133 x 52        |



#### Side Access Drawer Freezer Racks

- Made of corrosion-resistant stainless steel
- Ideal for storage of 1 inch and 2 inch standard size cryogenic boxes
- Fits most standard upright freezers
- Can be customized

| Cat #   | Material        | Description                         | Capacity<br>(D x H Configuration) | Dimensions(mm)<br>(D x W x H) | Storage box size (mm) |
|---------|-----------------|-------------------------------------|-----------------------------------|-------------------------------|-----------------------|
| 99-5216 | Stainless steel | Side Access Drawer<br>Freezer Racks | 4 x 4                             | 560 x 140 x 240               | 133 x 133 x 52        |
| 99-5220 | Stainless steel | Side Access Drawer<br>Freezer Racks | 4 x 5                             |