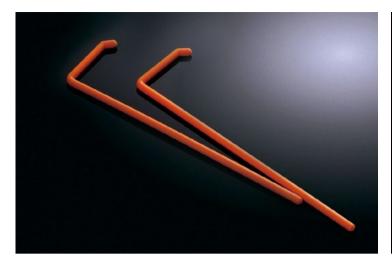

Dimensions = mm



# **Inoculating Loops & Needles**





- Made of medical grade polystyrene
- Loops available in 1µL and 10µL sizes
- The opposite end of each loop can be used as a needle
- Needles are suitable for removal of single-colony specimens
- Gamma radiation sterilized, non-pyrogenic
- Packaged in resealable bags



| Cat #   | Size | Description | Color  | Sterile | Unit                  | Total      |
|---------|------|-------------|--------|---------|-----------------------|------------|
| 65-0001 | 1µl  | Loops       | Blue   | Yes     | 25 /Bag, 40 Bags/Case | 1000 /Case |
| 65-0010 | 10µl | Loops       | Orange | Yes     | 25 /Bag, 40 Bags/Case | 1000 /Case |
| 65-0002 | -    | Needles     | Yellow | Yes     | 25 /Bag, 40 Bags/Case | 1000 /Case |

# **Cell Spreaders**





- Polystyrene
- Smooth surface quality and angled end reduce the risk of damaging the culture medium
- L-shape allows application on the entire Culture Dish or plate surface
- Two package options: individually wrapped (sterile), or 10 per bag (sterile, resealable)
- Gamma radiation sterilized



 ${\sf Dimensions} = {\sf mm}$ 

| Cat #   | Color  | Sterile | Unit                  | Total     |
|---------|--------|---------|-----------------------|-----------|
| 65-1001 | Orange | Yes     | 1 /Bag, 500 Bags/Case | 500 /Case |
| 65-1010 | Orange | Yes     | 10 /Bag, 50 Bags/Case | 500 /Case |



# **Drosophila Vials**





- Made of premium grade polystyrene
- Glass-like clarity for sample observation
- Disposable vials are a safe and cost-effective alternative to glass vials
- Narrow or