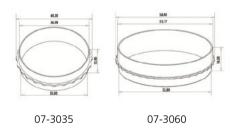

es     | 5 /Bag, 40 Bags/Case | 200 /Case |
| 07-9075 | Plug     | 75cm <sup>2</sup>  | 25ml           | 250ml        | Yes               | Yes     | 5 /Bag, 20 Bags/Case | 100 /Case |
| 07-9175 | Plug     | 175cm <sup>2</sup> | 50ml           | 650ml        | Yes               | Yes     | 5 /Bag, 8 Bags/Case  | 40 /Case  |

### **Cell Culture Dishes**







- Made of high quality medical grade polystyrene
- Lid design promotes effective gas exchange
- External grip for easier handling (07-3035 and 07-3060)
- Raised edges for convenient stacking
- Vacuum plasma surface treatment ensures excellent cell adhesion
- Smooth, transparent materials facilitate observation of cells through a microscope
- Electron beam sterilized
- Non-pyrogenic, non-cytotoxic
- DNase & RNase free, human DNA free







Dimensions = mm

| Cat #   | Dish style DxH(mm) | Internal Dimensions<br>D x H (mm) | Culture Area          | Working Volume | External Grip | Sterile | Unit               |
|---------|--------------------|-----------------------------------|-----------------------|----------------|---------------|---------|--------------------|
|         |                    |                                   |                       |                |               |         |                    |
| 07-3035 | 35.00 x 10.00      | 34.30 x 9.30                      | 9.40cm <sup>2</sup>   | 3.00ml         | Yes           | Yes     | 10 /Bag, 500 /Case |
| 07-3060 | 60.00 x 15.00      | 52.80 x 12.80                     | 21.50cm <sup>2</sup>  | 5.00ml         | Yes           | Yes     | 10 /Bag, 500