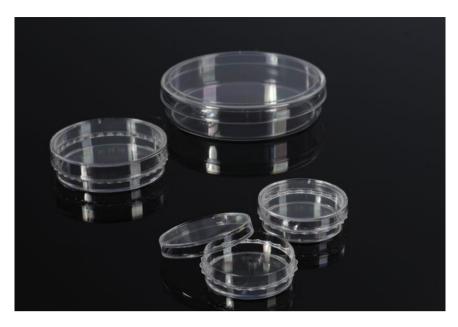

Yes               | Yes     | 5 /Bag, 40 Bags/Case | 200 /Case |
| 07-8075 | Filter   | 75cm²              | 25ml           | 250ml        | Yes               | Yes     | 5 /Bag, 20 Bags/Case | 100 /Case |
| 07-8175 | Filter   | 175cm <sup>2</sup> | 50ml           | 650ml        | Yes               | Yes     | 5 /Bag, 8 Bags/Case  | 40 /Case  |
| 07-9025 | Plug     | 25cm <sup>2</sup>  | 7ml            | 60ml         | Yes               | Yes     | 5 /Bag, 40 Bags/Case | 200 /Case |
| 07-9075 | Plug     | 75cm <sup>2</sup>  | 25ml           | 250ml        | Yes               | Yes     | 5 /Bag, 20 Bags/Case | 100 /Case |
| 07-9175 | Plug     | 175cm <sup>2</sup> | 50ml           | 650ml        | Yes               | Yes     | 5 /Bag, 8 Bags/Case  | 40 /Case  |

### **Cell Culture Dishes**







- Made of high quality medical grade polystyrene
- Lid design promotes effective gas exchange
- External grip for easier handling (07-3035 and 07-3060)
- Raised edges for convenient stacking
- Vacuum plasma surface treatment ensures excellent cell adhesion
- Smooth, transparent materials facilitate observation of cells through a microscope
- Electron beam sterilized
- Non-pyrogenic, non-cytotoxic
- DNase & RNase free, human DNA free







Dimensions = mm

| Cat #   | Dish style DxH(mm) | Internal Dimensions<br>D x H (mm) | Culture Area          | Working Volume | External Grip | Sterile | Unit               |
|---------|--------------------|-----------------------------------|-----------------------|----------------|---------------|---------|--------------------|
|         |