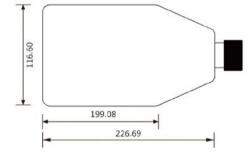

s for cell transfer, filtering, and other applications.



### **Cell Culture Flasks**





#### >> Features

- Made of high quality medical grade polystyrene
- Available flask sizes include surface areas of 25 cm<sup>2</sup>, 75 cm<sup>2</sup>, or 175 cm<sup>2</sup>
- Plug cap and filter cap options available for all flask sizes
- Plug caps completely isolate the culture from the outside environment
- Filter caps prevent cross-contamination while meeting the requirements for gas exchange
- Short, wide, angled neck design for easy access
- Gamma radiation sterilized
- Non-pyrogenic, non-cytotoxic
- DNase & RNase free, human DNA free

Suitable for open culture conditions, effectively preventing cross-contamination while meeting therequirements for gas exchange in cell and tissue culture









Dimensions = mm

| Cat #   | Сар Туре | Culture Area       | Working Volume | Total Volume | Surface Treatment | Sterile | Unit                 | Total     |
|---------|----------|--------------------|----------------|--------------|-------------------|---------|----------------------|-----------|
| 07-8025 | Filter   | 25cm <sup>2</sup>  | 7ml            | 60 ml        | Yes               | Yes     | 5 /Bag, 40 Bags/Case | 200 /Case |
| 07-8075 | Filter   | 75cm²              | 25ml           | 250ml        | Yes               | Yes     | 5 /Bag, 20 Bags/Case | 100 /Case |
| 07-8175 | Filter   | 175cm <sup>2</sup> | 50ml           | 650ml        | Yes               | Yes     | 5 /Bag, 8 Bags/Case  | 40 /Case  |
| 07-9025 | Plug     | 25cm <sup>2</sup>  | 7ml            | 60ml