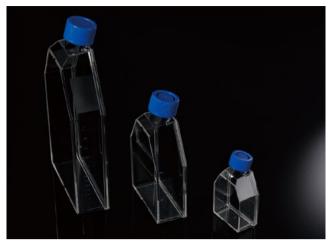

alarms to ensure the safety of samples. Different types can be chosen according to different storage requirements.

Filling Series Transport Series Air Transport Series

Special Transport Series Static Storage Series Biobank Series

Portable Dewar Series Laboratory Series



# Cell Culture Series

Cell culture involves sampling cells from an organism, placing these cells in an in vitro environment, and observing the growth, reproduction, aging or other processes of the cells. Cell culture has become an important practice in life science research, and plays a central role in the development of the biotechnology industry.

The Biologix Cell Culture Series offers a range of safe and reliable basic supplies for cell transfer, filtering, and other applications.



### **Cell Culture Flasks**





#### >> Features

- Made of high quality medical grade polystyrene
- Available flask sizes include surface areas of 25 cm<sup>2</sup>, 75 cm<sup>2</sup>, or 175 cm<sup>2</sup>
- Plug cap and filter cap options available for all flask sizes
- Plug caps completely isolate the culture from the outside environment
- Filter caps prevent cross-contamination while meeting the requirements for gas exchange
- Short, wide, angled neck design for easy access
- Gamma radiation sterilized
- Non-pyrogenic, non-cytotoxic
- DNase & RNase free, human DNA free

Suitable for open culture conditions, effectively preventing cross-contamination while meeting therequirements for gas exchange in cell and tissue culture









Dimensions = mm

| Cat #   | Сар Туре | Culture Area       | Working Volume | Tota