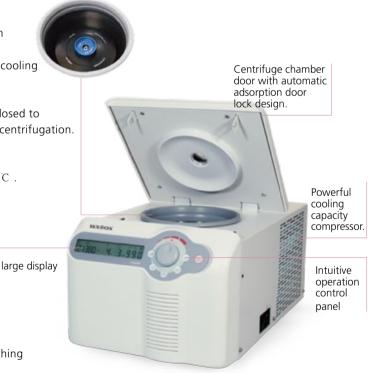

nd indicator to prompt that the upper cover is closed to maintain the temperature inside the chamber, after centrifugation.

 Advanced R290 flurine free refrigerant ,low caron and environmental protection.

 Up to 9 program storage capacity according to experimental needs.

- Biosafety rotor, three-layer seal for biosafety.
- High-strength aluminum alloy, three layered biosafety to withstand numerous high temperature and high pressure sterilizations.
- Five rotors with 0.2ml,0.5ml,1.5ml,2ml and 5ml centrifuge tubes/PCR tubes capacity.
- An external condensation tank prevents condensate within the centrifuge chamber.
- Other functions: Rotation speed/RCF switchover, inching operation,running process indicator, sound alert.
   Acceleration/deceleration in 9 steps, program storage capacity.



| Cat #   | Туре                                           | Max. Speed                                            | Max. RCF                | Rotor                                            | Temperature setting                   |
|---------|------------------------------------------------|-------------------------------------------------------|-------------------------|--------------------------------------------------|---------------------------------------|
| 01-832X | High-speed<br>Refrigerated Micro<br>Centrifuge | 15,000rpm<br>(200-15,000rpm)<br>in 100rpm increments. | 21,380xg,<br>step: 10xg | 1.5/2mL×24,0.5mL×36,<br>PCR8×4,5mL×12,<br>5mLx18 | 30s-99 min; HOLD (continuous running) |



#### Clinical Centrifuge

#### **Features**

- Max. speed 4000rpm.
- Rotor speed can be set i