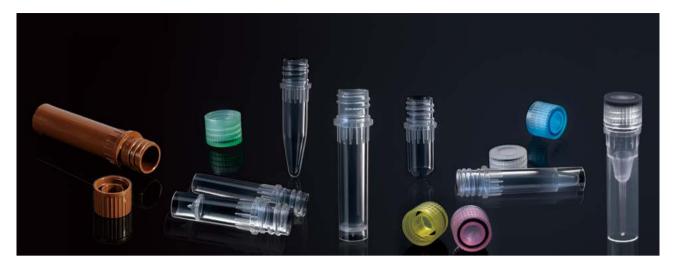

-White | 100 /Pack, 10 Packs/Case | 1000 /Case |
| 97-1113 | Latex    | М    | Natural Off-White | 100 /Pack, 10 Packs/Case | 1000 /Case |
| 97-1114 | Latex    | L    | Natural Off-White | 100 /Pack, 10 Packs/Case | 1000 /Case |
| 97-1115 | Latex    | XL   | Natural Off-White | 100 /Pack, 10 Packs/Case | 1000 /Case |
| 97-6111 | Nitrile  | XS   | Blue              | 100 /Pack, 10 Packs/Case | 1000 /Case |
| 97-6112 | Nitrile  | S    | Blue              | 100 /Pack, 10 Packs/Case | 1000 /Case |
| 97-6113 | Nitrile  | М    | Blue              | 100 /Pack, 10 Packs/Case | 1000 /Case |
| 97-6114 | Nitrile  | L    | Blue              | 100 /Pack, 10 Packs/Case | 1000 /Case |
| 97-6115 | Nitrile  | XL   | Blue              | 100 /Pack, 10 Packs/Case | 1000 /Case |



# **Screw Cap Microtubes**



- Made of medical grade polypropylene
- Can be repeatedly frozen and thawed
- Universal screw threads for use
- Tubes fit most common rotors
- Tubes fit standard 1-inch and 2-inch
- Autoclavable to 121°C and freezable to -86°C



| Cat#     | Туре  | Volume | Height | Color    | Bottom        | Sterile | Unit                        | Total      |
|----------|-------|--------|--------|----------|---------------|---------|-----------------------------|------------|
| 81-0053  | Tubes | 0.5ml  | 30.0   | Clear    | Conical       | No      | 500 /Bag/Pack,10 Packs/Case | 5000 /Case |
| 81-0054  | Tubes | 0.5ml  | 31.0   | Clear    | Self-Standing | No      | 500 /Bag/Pack,10 Packs/Case | 5000 /Case |
| 81-0055  | Tubes | 0.5ml  | 47.5   | Brown    | Self-Standing | No      | 500 /Bag/Pack,10