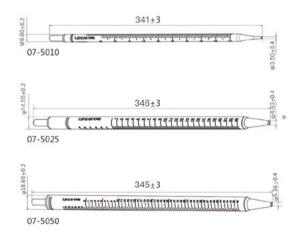

| 1ml            | Yes     | 1 /Bag, 50 Bags/Case |
| 07-6048 | 48-well | 85.40 x 127.60 x 20.20                | 9.75 x 17.50                  | 0.75cm <sup>2</sup> | 0.5ml          | Yes     | 1 /Bag, 50 Bags/Case |
| 07-6096 | 96-well | 85.40 x 127.60 x 14.40                | 6.50 x 10.80                  | 0.33cm <sup>2</sup> | 0.2ml          | Yes     | 1 /Bag, 50 Bags/Case |

# **Serological Pipettes**







- Constructed of highly transparent prime virgin polystyrene
- Available in 1ml, 2ml, 5ml, 10ml, 25ml, 50ml volumes
- Each volume labeled with a different color for ease of use
- Ascending and descending graduations
- Filter at the top of each pipette prevents damage to pipettors
- Electron beam sterilized
- Non-pyrogenic, non-cytotoxic
- DNase & RNase free, human DNA free





 $\mathsf{Dimensions} = \mathsf{mm}$ 

| Cat #   | Working Volume | Color  | Sterile | Unit                                | Total     |
|---------|----------------|--------|---------|-------------------------------------|-----------|
| 07-5001 | 1.00ml         | Yellow | Yes     | 1 /Bag, 200 Bags/Pack, 4 Packs/Case | 800 /Case |
| 07-5002 | 2.00ml         | Green  | Yes     | 1 /Bag, 150 Bags/Pack, 4 Packs/Case | 600 /Case |
| 07-5005 | 5.00ml         | Blue   | Yes     | 1 /Bag, 100 Bags/Pack, 4 Packs/Case | 400 /Case |
| 07-5010 | 10.00ml        | Orange | Yes     | 1 /Bag, 100 Bags/Pack, 4 Packs/Case | 400 /Case |
| 07-5025 | 25.00ml        | Red    | Yes     | 1 /Bag, 50 Bags/Pack, 4 Packs/Case  | 200 /Case |
| 07-5050 | 50.00ml        | Purple | Yes     | 1 /Bag, 40 Bags/Pack, 4 P