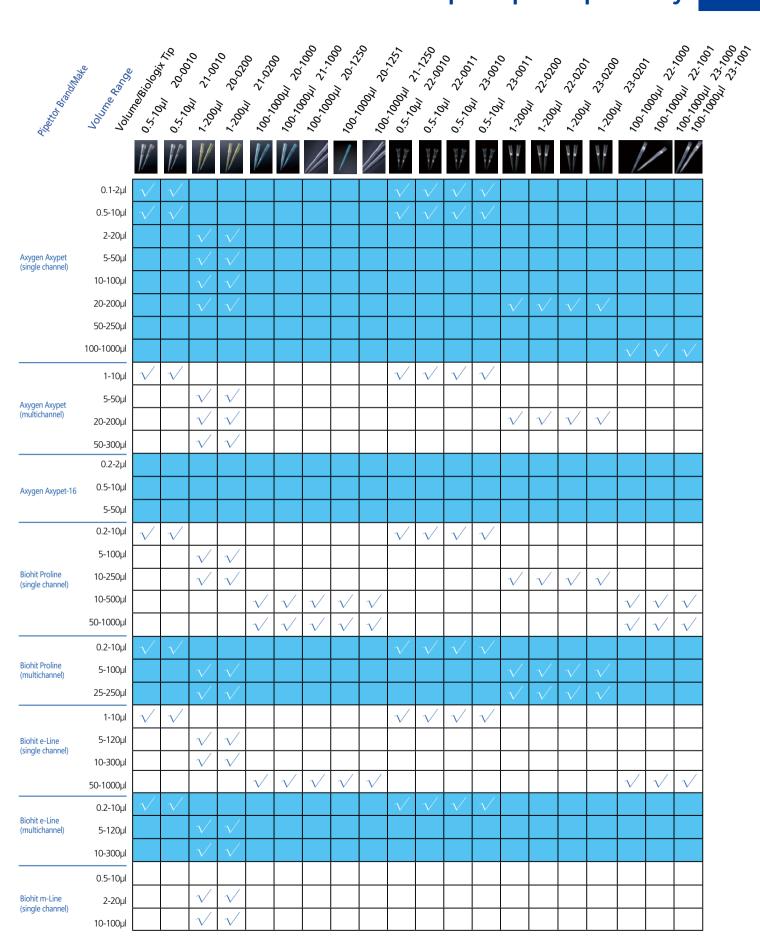

----------------|------------|
| 23-00105 | 10µl Extended   | Natural | Yes     | 96 Pieces/Rack, 50 Racks/Case | 4800 /Case |
| 23-00115 | 10µl Extended   | Natural | Yes     | 96 Pieces/Rack, 50 Racks/Case | 4800 /Case |
| 23-00215 | 20µl            | Natural | Yes     | 96 Pieces/Rack, 50 Racks/Case | 4800 /Case |
| 23-00515 | 50µl            | Natural | Yes     | 96 Pieces/Rack, 50 Racks/Case | 4800 /Case |
| 23-01015 | 100µl           | Natural | Yes     | 96 Pieces/Rack, 50 Racks/Case | 4800 /Case |
| 23-02005 | 200µl Extended  | Natural | Yes     | 96 Pieces/Rack, 50 Racks/Case | 4800 /Case |
| 23-02015 | 200µl Extended  | Natural | Yes     | 96 Pieces/Rack, 50 Racks/Case | 4800 /Case |
| 23-10015 | 1000µl Extended | Natural | Yes     | 96 Pieces/Rack, 50 Racks/Case | 4800 /Case |











|                |                      |             |                | •         |              |           |                           |