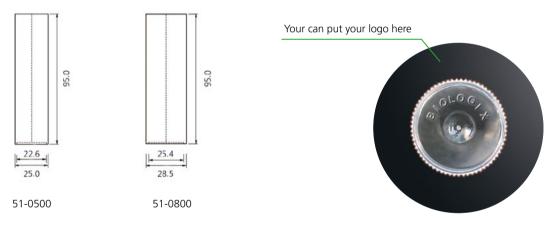

e Dish or plate surface
- Two package options: individually wrapped (sterile), or 10 per bag (sterile, resealable)
- Gamma radiation sterilized



 ${\sf Dimensions} = {\sf mm}$ 

| Cat #   | Color  | Sterile | Unit                  | Total     |
|---------|--------|---------|-----------------------|-----------|
| 65-1001 | Orange | Yes     | 1 /Bag, 500 Bags/Case | 500 /Case |
| 65-1010 | Orange | Yes     | 10 /Bag, 50 Bags/Case | 500 /Case |



# **Drosophila Vials**





- Made of premium grade polystyrene
- Glass-like clarity for sample observation
- Disposable vials are a safe and cost-effective alternative to glass vials
- Narrow or wide vials available
- Both narrow and wide vials are available in bulk or tray packaging
- Tray packs are great for quick, effortless filling of vials



Dimensions = mm

| Cat #   | Description | Dimensions (mm) | Sterile | Packaging | Unit                    | Total     |
|---------|-------------|-----------------|---------|-----------|-------------------------|-----------|
| 51-0500 | Narrow      | 25 x 95         | No      | Bulk      | 25 /Bag, 20 Bags/Case   | 500 /Case |
| 51-0501 | Narrow      | 25 x 95         | No      | Tray      | 100 /Tray, 5 Trays/Case | 500 /Case |
| 51-0800 | Wide        | 28.5 x 95       | No      | Bulk      | 25 /Bag, 20 Bags/Case   | 500 /Case |
| 51-0801 | Wide        | 28.5 x 95       | No      | Tray      | 100 /Tray, 5 Trays/Case | 500 /Case |

# **Drosophila Bottles**





#### >> Features

- Made of clear polypropylene
- Autoclavable
- Transparent bottle with square bottom
- Firm, stiff neck for