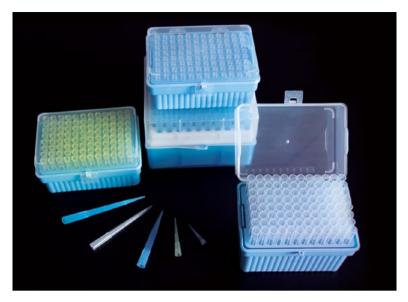

16-well racks for 50ml centrifuge tubes
- Removable lid features a lined writing area





Dimensions = mm

| Cat #   | Well    | Color           | Sterile | Unit                 | Total     |
|---------|---------|-----------------|---------|----------------------|-----------|
| 90-8009 | 80-well | Assorted Colors | No      | 5 /Bag, 4 Bags/Case  | 20 /Case  |
| 90-1536 | 36-well | White           | No      | 5 /Bag, 20 Bags/Case | 100 /Case |
| 90-5016 | 16-well | White           | No      | 5 /Bag, 20 Bags/Case | 100 /Case |
| 90-1550 | 50-well | Blue            | No      | 1 /Bag, 20 Bags/Case | 20 /Case  |
| 90-5025 | 25-well | Blue            | No      | 1 /Bag, 20 Bags/Case | 20 /Case  |



Cardboard Centrifuge Tube Rack Working temperature: from -196 °C to 121°C

# **Pipet Tips**





- Made of polypropylene, autoclavable
- Available in 10µl, 200µl and 1000µl sizes, suitable for standard manual and electronic pipettes
- 10µl and 200µl tips are graduated, 200µl tips have a beveled point design that reduces sample retention Extended 1000µl tips facilitate pipetting from deep or narrow containers
- RNase & DNase free, non-pyrogenic
- Available in racked package (sterile) and bulk package (non-sterile)



Dimensions = mm

| Cat #   | Volume            | Color   | Sterile | Unit                                   | Total       |
|---------|-------------------|---------|---------|----------------------------------------|-------------|
| 20-0010 | 10µl              | Natural | No      | 1,000 /Bag, 2 Bags /Pack, 5 Packs/Case | 10000 /Case |
| 21-0010 | 10µl              | N