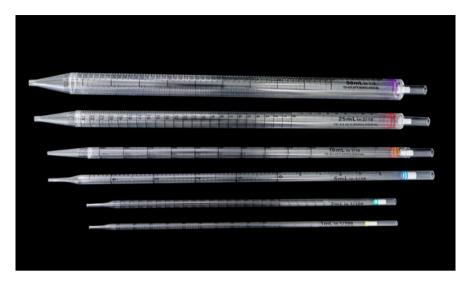

| 35.00 x 17.50                 | 9.6cm²              | 3ml            | Yes     | 1 /Bag, 50 Bags/Case |
| 07-6012 | 12-well | 85.40 x 127.60 x 20.20                | 21.90 x 17.50                 | 3.8cm <sup>2</sup>  | 2ml            | Yes     | 1 /Bag, 50 Bags/Case |
| 07-6024 | 24-well | 85.40 x 127.60 x 20.20                | 15.50 x 17.50                 | 1.9cm <sup>2</sup>  | 1ml            | Yes     | 1 /Bag, 50 Bags/Case |
| 07-6048 | 48-well | 85.40 x 127.60 x 20.20                | 9.75 x 17.50                  | 0.75cm <sup>2</sup> | 0.5ml          | Yes     | 1 /Bag, 50 Bags/Case |
| 07-6096 | 96-well | 85.40 x 127.60 x 14.40                | 6.50 x 10.80                  | 0.33cm <sup>2</sup> | 0.2ml          | Yes     | 1 /Bag, 50 Bags/Case |

# **Serological Pipettes**







- Constructed of highly transparent prime virgin polystyrene
- Available in 1ml, 2ml, 5ml, 10ml, 25ml, 50ml volumes
- Each volume labeled with a different color for ease of use
- Ascending and descending graduations
- Filter at the top of each pipette prevents damage to pipettors
- Electron beam sterilized
- Non-pyrogenic, non-cytotoxic
- DNase & RNase free, human DNA free





 $\mathsf{Dimensions} = \mathsf{mm}$ 

| Cat #   | Working Volume | Color  | Sterile | Unit                                | Total     |
|---------|----------------|--------|---------|-------------------------------------|-----------|
| 07-5001 | 1.00ml         | Yellow | Yes     | 1 /Bag, 200 Bags/Pack, 4 Packs/Case | 800 /Case |
| 07-5002 | 2.00ml         | Green  | Yes     | 1 /Bag, 150 Bags/Pack, 4 Packs/C