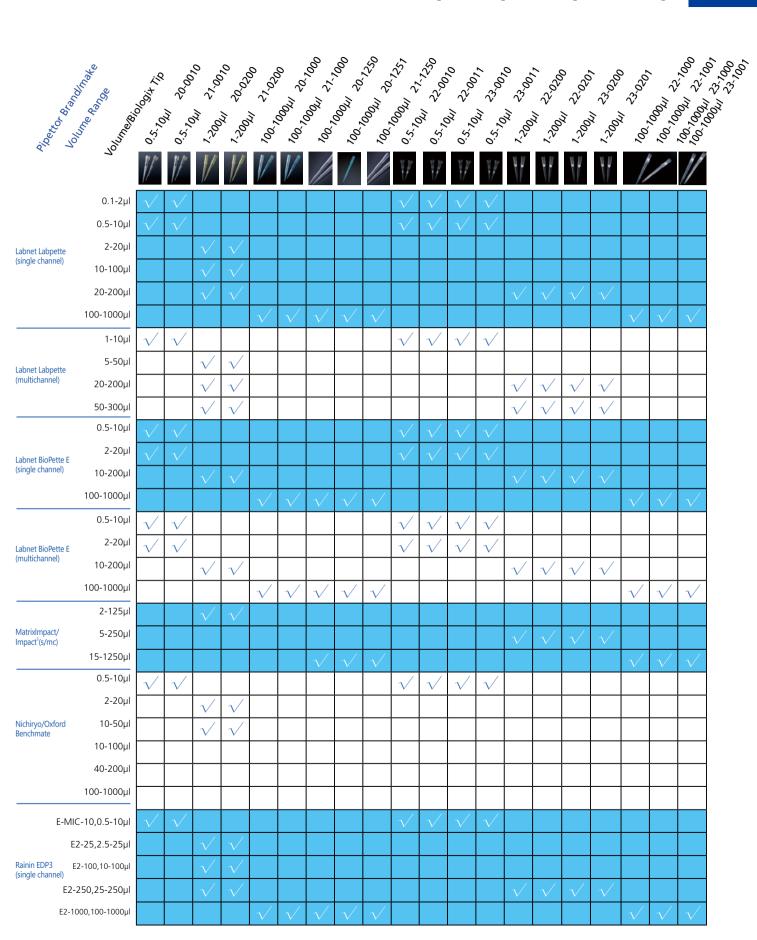

------------|------------|
| 23-00105 | 10µl Extended   | Natural | Yes     | 96 Pieces/Rack, 50 Racks/Case | 4800 /Case |
| 23-00115 | 10µl Extended   | Natural | Yes     | 96 Pieces/Rack, 50 Racks/Case | 4800 /Case |
| 23-00215 | 20µl            | Natural | Yes     | 96 Pieces/Rack, 50 Racks/Case | 4800 /Case |
| 23-00515 | 50µl            | Natural | Yes     | 96 Pieces/Rack, 50 Racks/Case | 4800 /Case |
| 23-01015 | 100µl           | Natural | Yes     | 96 Pieces/Rack, 50 Racks/Case | 4800 /Case |
| 23-02005 | 200µl Extended  | Natural | Yes     | 96 Pieces/Rack, 50 Racks/Case | 4800 /Case |
| 23-02015 | 200µl Extended  | Natural | Yes     | 96 Pieces/Rack, 50 Racks/Case | 4800 /Case |
| 23-10015 | 1000µl Extended | Natural | Yes     | 96 Pieces/Rack, 50 Racks/Case | 4800 /Case |











|                |                      |             |                | •         |              |           |                           |