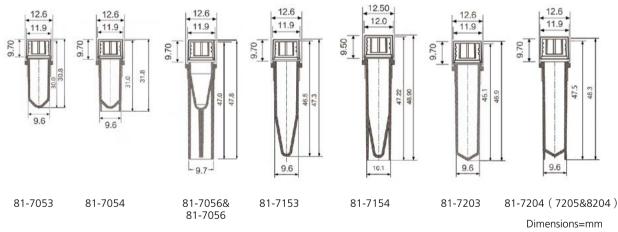

500 /Bag/Pack,10 Packs/Case | 5000 /Case |
| 81-0004* | Caps  | -      | 9.7    | Yellow   | -             | No      | 500 /Bag/Pack,10 Packs/Case | 5000 /Case |
| 81-0005* | Caps  | -      | 9.7    | Assorted | -             | No      | 500 /Bag/Pack,10 Packs/Case | 5000 /Case |
| 81-0006  | Caps  | -      | 9.7    | Brown    | -             | No      | 500 /Bag/Pack,10 Packs/Case | 5000 /Case |

<sup>\*</sup> Call for details.

# **Cryogenic Vials**





- Made of medical grade polypropylene
- Autoclavable
- Can be repeatedly frozen and thawed
- Universal screw threads
- Vials fit standard 1-inch and 2-inch freezer boxes
- Gamma radiation sterilized
- DNase & RNase free, endotoxin free, and human DNA free
- 81-8204 2ml self-standing vials have a white writing area and black graduations



| Cat #    | Volume | Color | Height | Bottom        | Writing Area | Sterile | Unit                                | Total      |
|----------|--------|-------|--------|---------------|--------------|---------|-------------------------------------|------------|
| 81-7053* | 0.5ml  | Clear | 30.0   | Conical       | No           | Yes     | 50 /Bag, 10 Bags/Pack, 4 Packs/Case | 2000 /Case |
| 81-7054  | 0.5ml  | Clear | 31.0   | Self-Standing | No           | Yes     | 50 /Bag, 10 Bags/Pack, 4 Packs/Case | 2000 /Case |
| 81-7055  | 0.5ml  | Brown | 47.5   | Self-Standing | No           | Yes     | 50 /Bag, 10 Bags/Pack, 4 Packs/Case | 2000 /Case |
| 81-7056  | 0.5ml  | Clear | 47.5   | Self-Standing | No           | Yes     | 50 /Bag, 10 Bags/Pack, 4 Packs/Case | 2000 /Case |
| 81-7153  |