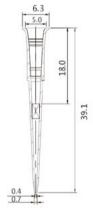

1,000 /Bag/Pack, 10 Packs/Case         | 10000 /Case |

# **Filter Tips**





#### >> Features

- Tips are made of medical grade polypropylene, and filters are made of highly hydrophobic UHMWPE
- Filters prevent cross-contamination and damage to samples, ensure accurate and precise sample aspiration, and protect the user by preventing sample liquid or vapor from entering the pipette body
- Standard filter tips and low retention filter tips available in all sizes
- Low retention treated tips undergo a coating-free treatment and will not contaminate samples
- All filter tips are autoclavable
- Available in racked package (sterile) and bulk package (non-sterile)
- RNase & DNase free, non-pyrogenic



Small and uniform filter pore size ensures the accuracy and precision of sample aspiration



10µl Dimensions=mm

| Cat #   | Volume | Color   | Sterile | Low Retention | Unit                                   | Total       |
|---------|--------|---------|---------|---------------|----------------------------------------|-------------|
| 22-0010 | 10µl   | Natural | No      | No            | 1,000 /Bag, 2 Bags/Pack, 5 Packs /Case | 10000 /Case |
| 22-0011 | 10µl   | Natural | No      | Yes           | 1,000 /Bag, 2 Bags/Pack, 5 Packs /Case | 10000 /Case |
| 23-0010 | 10µl   | Natural | Yes     | No            | 96 /Rack, 10 Racks/Pack, 10 Packs/Case | 9600 /Case  |
| 23-0011 | 10µl   | Natural | Yes     | Yes           | 96 /Rack, 10 Racks/Pack, 10 Packs/Case | 9600 /Case  |
| 22-0200 | 200µl  | Natural | No      | No            | 1,000 /Bag/Pack, 10 Packs /Case        | 10000 /C