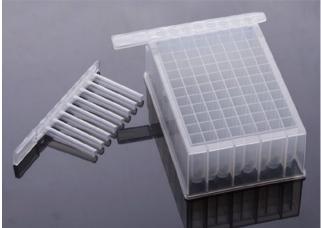

0 /Case |
| 7105  | Clear Glass | Single Frosted End | 25.4 x 76.2 | No      | 72 /Pack, 50 Packs/Case | 3600 /Case |

## Slide Storage Boxes

| Cat #   | Place     | Lining | Color    | Sterile | Unit                | Total    |  |
|---------|-----------|--------|----------|---------|---------------------|----------|--|
|         |           |        |          |         |                     |          |  |
| 41-5025 | 25-place  | Foam   | Assorted | No      | 5 /Bag, 4 Bags/Case | 20 /Case |  |
| 41-6025 | 25-place  | Cork   | Assorted | No      | 5 /Bag, 4 Bags/Case | 20 /Case |  |
| 41-5100 | 100-place | Foam   | Assorted | No      | 5 /Bag, 6 Bags/Case | 30 /Case |  |
| 41-6100 | 100-place | Cork   | Assorted | No      | 5 /Bag 6 Bags/Case  | 30 /Case |  |

# **Deep Well Plates**





- Made of medical grade polypropylene, autoclavable
- Chemically resistant to alcohols and mild organic solvents
- 0.5ml, 1.0ml, 1.6ml, 2.2ml and 10ml volumes available
- Square and round wells, V and U bottom available
- DNase & RNase free, pyrogen free
- Can be sealed with sealing films or silicone sealing mats
- Confirms with SBS standards for automation
- Compatible with automated nucleic acid extraction equipment
- Sterilized, individual wrapped, and with lid type optional



| Cat #      | Volume | Description                                                                          | Сар | Sterile | Unit                           |
|------------|--------|--------------------------------------------------------------------------------------|-----|---------|--------------------------