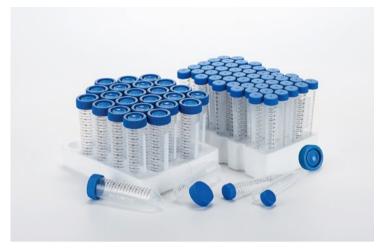

>19 |
| 81-0006   | 31       | 89-428X            | 36       | 97–6111 | 29       | N23-1001                 | 19       |
| 81-0053   | 31       | 89-421X            | 36       | 97–6112 | 29       |                          |          |
| 81-0054   | 31       | 89-514X            | 37       | 97–6113 | 29       |                          |          |
| 81-0055   | 31       | 89-905X            | 35       | 97–6114 | 29       |                          |          |



The General Laboratory Supplies section includes many consumables commonly used in basic laboratory and medical procedures. From centrifuge tubes and test tubes to disposable gloves and microscope slides, many of these general laboratory supplies may have applications in multiple life science fields.

# **Centrifuge Tubes**





#### >> Features

- Tubes: made of strong, highly transparent medical grade polypropylene
- Flat-top caps: made of medical grade polyethylene
- Plug-seal screw on caps: made of medical grade polypropylene
- 15ml and 50ml conical tubes available;
- Large white writing area for easy marking
- Double threaded design reduces cross-threading; caps are easily opened and closed
- Flat-top caps can be written on
- Gamma radiation sterilized, non-pyrogenic, RNase&DNase free
- Available in racked package (sterile) or bulk package (sterile & non-sterile)

#### **Specifications**

- Working temperature: stable from -20°C to 121°C (except flat-top cap)
- 15ml and 50ml tubes can withstand centrifugation of 8,400 and 9,400 G respectively
- Sealing test: complies with the International Air Transport A