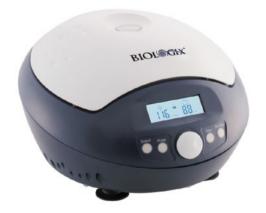

Thermocycler             | 4-99                              | 0.1 | 3 | -                                          | -                      |



#### Palm Micro Centrifuge

#### **Features**

- Quick acceleration and deceleration
- Rotors for microcentrifuge tubes, PCR tubes, and PCR 8-strip tubes included.
- Quiet, low-noise design

| Cat #   | Туре                     | Speed Range [rpm] | Max. RCF [×g] | Rotor Capacity                                                               |
|---------|--------------------------|-------------------|---------------|------------------------------------------------------------------------------|
| 01-800X | Palm Micro<br>Centrifuge | 7000              | 2680          | 0.2ml/0.5ml/1.5ml/2ml x 8;<br>0.2ml PCR tubes x 16 or 0.2ml PCR 8-strips x 2 |



#### Mini and Mini-Plus High Speed Centrifuges

#### **Features**

- Brushless DC motor quickly accelerates rotor to the set speed
- Rotors are designed for 1.5ml and 2ml microcentrifuge tubes; adapters for 0.2ml and 0.5ml tubes are also available

#### **Specifications**

01-821X (Mini-Plus) with 01-8291 plastic rotor kit\*

• Low noise: 54dB; delivers fast acceleration and deceleration

| Cat #   | Туре                       | Speed Range [rpm]            | Max. RCF [×g]            | Rotor Capacity                   | Speed Accuracy<br>[rpm] | Temperature<br>Range [°C] |
|---------|----------------------------|------------------------------|--------------------------|----------------------------------|-------------------------|---------------------------|
| 01-821X | Mini High Speed Ce