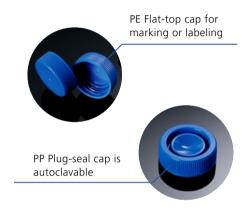

of strong, highly transparent medical grade polypropylene
- Flat-top caps: made of medical grade polyethylene
- Plug-seal screw on caps: made of medical grade polypropylene
- 15ml and 50ml conical tubes available;
- Large white writing area for easy marking
- Double threaded design reduces cross-threading; caps are easily opened and closed
- Flat-top caps can be written on
- Gamma radiation sterilized, non-pyrogenic, RNase&DNase free
- Available in racked package (sterile) or bulk package (sterile & non-sterile)

#### **Specifications**

- Working temperature: stable from -20°C to 121°C (except flat-top cap)
- 15ml and 50ml tubes can withstand centrifugation of 8,400 and 9,400 G respectively
- Sealing test: complies with the International Air Transport Association (IATA) Safety Standards





Black graduation marks

| Cat #   | Volume | Caps      | Sterile | Package | Unit                     | Total     |
|---------|--------|-----------|---------|---------|--------------------------|-----------|
| 10-9151 | 15ml   | Flat Top  | Yes     | Rack    | 50 /Rack, 10 Racks /Case | 500 /Case |
| 10-9152 | 15ml   | Flat Top  | Yes     | Bulk    | 25 /Bag, 20 Bags /Case   | 500 /Case |
| 10-9501 | 50ml   | Flat Top  | Yes     | Rack    | 25 /Rack, 20 Racks /Case | 500 /Case |
| 10-9502 | 50ml   | Flat Top  | Yes     | Bulk    | 25 /Bag, 20 Bags /Case   | 500 /Case |
| 10-9815 | 15ml   | Flat Top  | No      | Bulk    | 500 /Case                | 500 /Case |
| 10-9850 | 50ml   | Flat Top  | No      | Bulk    | 500 /Case                | 500 /Case |
| 10-0151 | 15ml   | Plug Seal | Yes