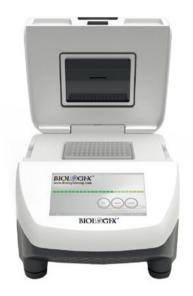

less)
- Electronic time switching clock: 1min-19h59min
- Wide range of platforms for use with a variety of vessels
- Work plate dimension (W×D): 268x268mm
- Max. load capacity (with platform): 2kg
- Timer display: LED
- Time settings range: 1min-l 9h59min
- Power: 20W
- Motor input power: 20WMotor output power: 16W
- Dimension (W×D×H): 294x348x123mm
- Weight: 3.1kg
- Permissible ambient temperature and humidity: 5-40℃,80%RH

| 01-621XA | 20mm                | 40-200rpm   | LED           | DC motor   | IP21             | 100-240V,50/60HZ |
|----------|---------------------|-------------|---------------|------------|------------------|------------------|
| Cat #    | Orbital<br>diameter | Speed range | Speed display | Motor type | Protection class | Voltage          |

## **Thermocyclers**



#### **Gradient Thermocycler**

#### **Features**

- Thermal gradient: program different temperatures across different areas of the heating block
- Consistent and uniform sealing across entire heating block
- Intuitive touch-screen user interface



#### Thermocycler

- Consistent and uniform sealing across entire heating block
- Intuitive touch-screen user interface

|         | Туре                     | Heating Temperature<br>Range [°C] |     |   | Gradient Temperature<br>Setting Range [°C] | Gradient Range<br>[°C] |
|---------|--------------------------|-----------------------------------|-----|---|--------------------------------------------|------------------------|
| 01-700X | Gradient<br>Thermocycler | 4-99                              | 0.1 | 3 | 30-99