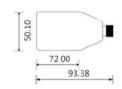

r cell transfer, filtering, and other applications.



### **Cell Culture Flasks**





#### >> Features

- Made of high quality medical grade polystyrene
- Available flask sizes include surface areas of 25 cm<sup>2</sup>, 75 cm<sup>2</sup>, or 175 cm<sup>2</sup>
- Plug cap and filter cap options available for all flask sizes
- Plug caps completely isolate the culture from the outside environment
- Filter caps prevent cross-contamination while meeting the requirements for gas exchange
- Short, wide, angled neck design for easy access
- Gamma radiation sterilized
- Non-pyrogenic, non-cytotoxic
- DNase & RNase free, human DNA free

Suitable for open culture conditions, effectively preventing cross-contamination while meeting therequirements for gas exchange in cell and tissue culture









Dimensions = mm

| Cat #   | Сар Туре | Culture Area       | Working Volume | Total Volume | Surface Treatment | Sterile | Unit                 | Total     |
|---------|----------|--------------------|----------------|--------------|-------------------|---------|----------------------|-----------|
| 07-8025 | Filter   | 25cm <sup>2</sup>  | 7ml            | 60 ml        | Yes               | Yes     | 5 /Bag, 40 Bags/Case | 200 /Case |
| 07-8075 | Filter   | 75cm²              | 25ml           | 250ml        | Yes               | Yes     | 5 /Bag, 20 Bags/Case | 100 /Case |
| 07-8175 | Filter   | 175cm <sup>2</sup> | 50ml           | 650ml        | Yes               | Yes     | 5 /Bag, 8 Bags/Case  | 40 /Case  |
| 07-9025 | Plug     | 25cm <sup>2</sup>  | 7ml            | 60ml         |