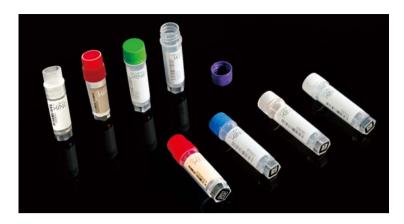

# **Filter Tips**

#### >> Features

- Tips are made of medical grade polypropylene, and filters are made of highly hydrophobic UHMWPE
- Filters prevent cross-contamination and damage to samples, ensure accurate and precise sample aspiration, and protect the user by preventing sample liquid or vapor from entering the pipette body
- Standard filter tips and low retention filter tips available in all sizes
- Low retention treated tips undergo a coating-free treatment and will not contaminate samples
- All filter tips are autoclavable
- Available in racked package (sterile) and bulk package (non-sterile)
- RNase & DNase free, non-pyrogenic

Small and uniform filter pore size ensures the accuracy and precision of sample aspiration

10µl Dimensions=mm

| Cat #   | Volume | Color   | Sterile | Low Retention | Unit                                   | Total       |
|---------|--------|---------|---------|---------------|----------------------------------------|-------------|
| 22-0010 | 10µl   | Natural | No      | No            | 1,000 /Bag, 2 Bags/Pack, 5 Packs /Case | 10000 /Case |
| 22-0011 | 10µl   | Natural | No      | Yes           | 1,000 /Bag, 2 Bags/Pack, 5 Packs /Case | 10000 /Case |
| 23-0010 | 10µl   | Natural | Yes     | No            | 96 /Rack, 10 Racks/Pack, 10 Packs/Case | 9600 /Case  |
| 23-0011 | 10µl   | Natural | Yes     | Yes           | 96 /Rack, 10 Racks/Pack, 10 Packs/Case | 9600 /Case  |
| 22-0200 | 200µl  | Natural | No      | No            | 1,000 /Bag/Pack, 10 Packs /Case        | 10000 /Case |
| 22-0201 | 200µl  | Natural | No      | Yes           | 1,000 /Bag/Pack, 10 Packs /Case        | 10000 /Case |
| 23-0200 | 200µl  | Natural | Yes     | No            | 96 /Rack, 10 Racks/Pack, 10 Packs/Case | 9600 /Case  |
| 23-0201 | 200µl  | Natural | Yes     | Yes           | 96 /Rack, 10 Racks/Pack, 10 Packs/Case | 9600 /Case  |
| 22-1000 | 1000µl | Natural | No      | No            | 1,000 /Bag/Pack, 10 Packs /Case        | 10000 /Case |
| 22-1001 | 1000µl | Natural | No      | Yes           | 1,000 /Bag/Pack, 10 Packs /Case        | 10000 /Case |
| 23-1000 | 1000µl | Natural | Yes     | No            | 96 /Rack, 6 Racks/Pack, 10 Packs/Case  | 5760 /Case  |
| 23-1001 | 1000µl | Natural | Yes     | Yes           | 96 /Rack, 6 Racks/Pack, 10 Packs/Case  | 5760 /Case  |

# **Filter Tips-S Series**