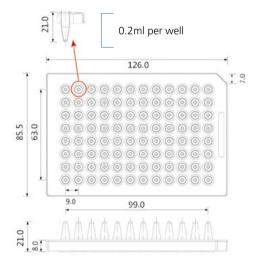

es+125 Strip Caps/Bag/Pack, 10 Packs/Case; 1250 sets/Case |
| 60-0308* | 0.2ml  | Blue   | Domed    | No      | 125 Strip Tubes+125 Strip Caps/Bag/Pack, 10 Packs/Case; 1250 sets/Case |
| 60-0408* | 0.2ml  | Yellow | Domed    | No      | 125 Strip Tubes+125 Strip Caps/Bag/Pack, 10 Packs/Case; 1250 sets/Case |

<sup>\*</sup> Call for details.



### **PCR Plates**





#### >> Features

- Made of high quality medical grade polypropylene
- Ultra-thin tube walls with uniform thickness for accelerated heat transfer, shorter cycle times, and more consistent results
- Alphanumeric well labeling for convenient identification
- DNase, RNase, and endotoxin free

- Fits most standard thermocyclers
- Can withstand centrifugation of up to 6,000 RCF



Half-skirted plates are easy to insert and remove



Dimensions = mm

| Cat #    | Well    | Skirt        | Color  | Sterile | Unit                               | Total     |
|----------|---------|--------------|--------|---------|------------------------------------|-----------|
| 60-0056  | 96-well | Half-Skirted | Clear  | No      | 5 /Bag, 5 Bags /Pack, 4 Packs/Case | 100 /Case |
| 60-0156* | 96-well | Half-Skirted | Pink   | No      | 5 /Bag, 5 Bags /Pack, 4 Packs/Case | 100 /Case |
| 60-0256* | 96-well | Half-Skirted | Green  | No      | 5 /Bag, 5 Bags /Pack, 4 Packs/Case | 100 /Case |
| 60-0356* | 96-well | Half-Skirted | Blue   | No      | 5 /Bag, 5 Bags /Pack, 4 Packs/Case | 100 /Case |
| 60-0456* | 96-well | Half-Skirted | Yellow | No      | 5 /Bag, 5 Bags /Pack, 4 Packs/Case | 100 /Case |

<sup>\*</sup> Call for details.

# **P