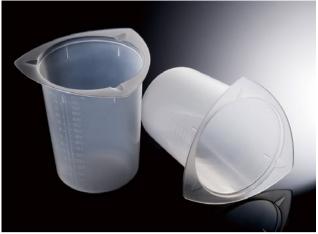

terile | Package              | Unit                  | Total     |
|---------|--------|----------|-----------------|---------|----------------------|-----------------------|-----------|
| 25-1025 | 25ml   | PS       | White           | Yes     | Individually Wrapped | 1 /Bag, 100 Bags/Case | 100 /Case |
| 25-1202 | 50ml   | PP       | Assorted Colors | No      | Bulk                 | 25 /Bag, 4 Bags/Case  | 100 /Case |
| 25-0052 | 55ml   | PVC      | Clear           | No      | Bulk                 | 100 /Bag, 8 Bags/Case | 800 /Case |
| 25-0051 | 55ml   | PS       | White           | Yes     | Individually Wrapped | 1 /Bag, 100 Bags/Case | 100 /Case |
| 25-1100 | 100ml  | PS       | White           | Yes     | Individually Wrapped | 1 /Bag, 50 Bags/Case  | 50 /Case  |

# **Beakers**





- Made of strong, medical grade polypropylene, autoclavable
- Tri-corner design provides three dripless pouring spouts
- Six different sizes meet different needs



| Cat #   | Volume  | Sterile | Unit                             | Total     |
|---------|---------|---------|----------------------------------|-----------|
| 93-0050 | 50ml    | No      | 25 Pieces/Sleeve, 4 Sleeves/Case | 100 /Case |
| 93-0100 | 100ml   | No      | 25 Pieces/Sleeve, 4 Sleeves/Case | 100 /Case |
| 93-0250 | 250ml   | No      | 25 Pieces/Sleeve, 4 Sleeves/Case | 100 /Case |
| 93-0400 | 400ml   | No      | 25 Pieces/Sleeve, 4 Sleeves/Case | 100 /Case |
| 93-0800 | 800ml   | No      | 25 Pieces/Sleeve, 4 Sleeves/Case | 100 /Case |
| 93-1000 | 1,000ml | No      | 25 Pieces/Sleeve, 4 Sleeves/Case | 100 /Case |