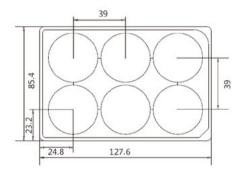

x 20.00      | 86.26 x 17.70                     | 57.50cm <sup>2</sup>  | 12.50ml        | No            | Yes     | 10 /Bag, 200 /Case |
| 07-3150 | 150.00 x 25.00     | 140.20 x 23.30                    | 148.00cm <sup>2</sup> | 35.00ml        | No            | Yes     | 10 /Bag, 120 /Case |

### **Cell Culture Plates**





- Constructed of prime virgin polystyrene
- Plate cover design minimizes the risk of cross contamination
- Thin-walled well bottoms increase thermal consistency, reducing the edge effect
- Flat well bottoms provide excellent clarity for microscopic examination of samples
- Raised well rim design around each well enables secure sealing and safeguards against evaporation
- Gamma radiation sterilized
- Non-pyrogenic, non-cytotoxic
- DNase & RNase free, human DNA free





Dimensions = mm

| Cat #   | Wells   | External Dimensions<br>W x L x H (mm) | Well Dimensions<br>D x H (mm) | Culture Area        | Working Volume | Sterile | Unit                 |
|---------|---------|---------------------------------------|-------------------------------|---------------------|----------------|---------|----------------------|
| 07-6006 | 6-well  | 85.40 x 127.60 x 20.20                | 35.00 x 17.50                 | 9.6cm²              | 3ml            | Yes     | 1 /Bag, 50 Bags/Case |
| 07-6012 | 12-well | 85.40 x 127.60 x 20.20                | 21.90 x 17.50                 | 3.8cm <sup>2</sup>  | 2ml            | Yes     | 1 /Bag, 50 Bags/Case |
| 07-6024 | 24-well | 85.40 x 127.60 x 20.20                | 15.50 x 17.50                 | 1.9cm <sup>2</sup>  |