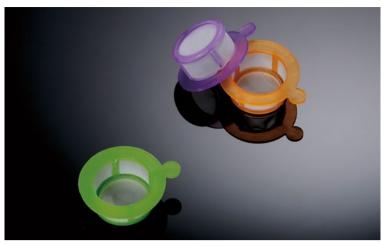

# Contents

| General Laboratory Sup        | pplies | Cell Culture Plates            |       |
|-------------------------------|--------|--------------------------------|-------|
| -                             |        | Serological Pipettes————       |       |
| Centrifuge Tubes————          |        | Cell Culture Slides————        |       |
| Microcentrifuge Tubes————     |        | Cell Strainers—————            |       |
| Centrifuge Tube Racks————     |        | Sterile Syringe Filters & Vacu |       |
| Pipet Tips——————              |        | Cell Scrapers & Lifters———     |       |
| Filter Tips——————             |        |                                |       |
| Rainin LTS Pipette Tips       |        | PCR                            |       |
| Automation Tips—————          |        | PCR Tubes                      | 50    |
| Transfer Pipets               |        | 8-Strip PCR Tubes————          |       |
| Solution Basins—————          |        | PCR Plates—————                |       |
| Beakers                       |        | Terriaces                      | 01,02 |
| Reagent Bottles               |        |                                |       |
| Test Tubes——————              |        | Microbiology                   |       |
| Slide Storage Boxes—————      |        | Microbiology                   |       |
| Deep Well Plates              |        | Petri Dishes                   | 64    |
| Sealing Films—————            |        | Inoculating Loops & Needles    | 65    |
| Gloves                        | 29     | Cell Spreaders————             |       |
| CryoKING Biobanking           | I      |                                |       |
| Screw Cap Microtubes          | 31     | Drosophila                     |       |
| Cryogenic Vials               | 32     | •                              |       |
| Traditional Cryogenic Vials   | 33     | Drosophila Vials————           |       |
| CryoKING Cryogenic Vials———-  | 34     | Drosophila Blugs               |       |
| CryoKING Combo                |        | Drosophila Plugs               | /0    |
| Automated Product Series of   |        |                                |       |
| SBS Standards—————            | 36 37  |                                |       |
| Premium Cardboard Cryogenic B |        | Sample Collection              | and   |
|                               |        | Detection Products             |       |
| ID-Color™ Cardboard Cryogenic |        | Sample Collection              |       |
|                               |        | and Detection Products———      | 71    |
| PC Cryogenic Boxes            | 40     | and Detection Froducts         | 71    |
| PP Cryogenic Boxes            | 41     |                                |       |
| Freezer Racks                 | 42,43  |                                |       |
| Screw Cap Capper/Decapper&Sca |        | Instruments                    |       |
| Tube Handling System          | • •    | Liquid Handling                | 74,75 |
| Biobanking Management Softwa  |        | Collection System              |       |
| low Temperature Freezers————  |        | Stirrers—————                  |       |
| Liquid Nitrogen Tanks—————    |        | Mixers & Rotators              |       |
| Liquid Millogell Idliks       | 40     | Shakers                        | 79    |
|                               |        | Thermocyclers—————             | 80    |
| Cell Culture Series           |        | Centrifuges                    |       |
|                               |        | Dry Bath Incubators————        |       |
| Cell Culture Flasks—————      |        | Electrophoresis—————           |       |
| Cell Culture Dishes           | 51     | BluView Transilluminator——     | 88,89 |