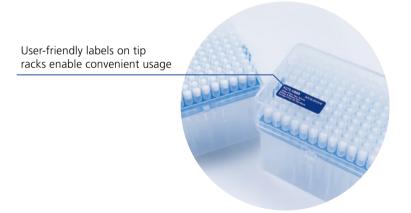

# Contents

| General Laboratory Sup        | pplies | Cell Culture Plates            |       |
|-------------------------------|--------|--------------------------------|-------|
| -                             |        | Serological Pipettes————       |       |
| Centrifuge Tubes————          |        | Cell Culture Slides————        |       |
| Microcentrifuge Tubes————     |        | Cell Strainers—————            |       |
| Centrifuge Tube Racks————     |        | Sterile Syringe Filters & Vacu |       |
| Pipet Tips——————              |        | Cell Scrapers & Lifters———     |       |
| Filter Tips——————             |        |                                |       |
| Rainin LTS Pipette Tips       |        | PCR                            |       |
| Automation Tips—————          |        | PCR Tubes                      | 50    |
| Transfer Pipets               |        | 8-Strip PCR Tubes————          |       |
| Solution Basins—————          |        | PCR Plates—————                |       |
| Beakers                       |        | Terriaces                      | 01,02 |
| Reagent Bottles               |        |                                |       |
| Test Tubes——————              |        | Microbiology                   |       |
| Slide Storage Boxes—————      |        | Microbiology                   |       |
| Deep Well Plates              |        | Petri Dishes                   | 64    |
| Sealing Films—————            |        | Inoculating Loops & Needles    | 65    |
| Gloves                        | 29     | Cell Spreaders————             |       |
| CryoKING Biobanking           | I      |                                |       |
| Screw Cap Microtubes          | 31     | Drosophila                     |       |
| Cryogenic Vials               | 32     | •                              |       |
| Traditional Cryogenic Vials   | 33     | Drosophila Vials————           |       |
| CryoKING Cryogenic Vials———-  | 34     | Drosophila Blugs               |       |
| CryoKING Combo                |        | Drosophila Plugs               | /0    |
| Automated Product Series of   |        |                                |       |
| SBS Standards—————            | 36 37  |                                |       |
| Premium Cardboard Cryogenic B |        | Sample Collection              | and   |
|                               |        | Detection Products             |       |
| ID-Color™ Cardboard Cryogenic |        | Sample Collection              |       |
|                               |        | and Detection Products———      | 71    |
| PC Cryogenic Boxes            | 40     | and Detection Froducts         | 71    |
| PP Cryogenic Boxes            | 41     |                                |       |
| Freezer Racks                 | 42,43  |                                |       |
| Screw Cap Capper/Decapper&Sca |        | Instruments                    |       |
| Tube Handling System          | • •    | Liquid Handling                | 74,75 |
| Biobanking Management Softwa  |        | Collection System              |       |
| low Temperature Freezers————  |        | Stirrers—————                  |       |
| Liquid Nitrogen Tanks—————    |        | Mixers & Rotators              |       |
| Liquid Millogell Idliks       | 40     | Shakers                        | 79    |
|                               |        | Thermocyclers—————             | 80    |
| Cell Culture Series           |        | Centrifuges                    |       |
|                               |        | Dry Bath Incubators————        |       |
| Cell Culture Flasks—————      |        | Electrophoresis—————           |       |
| Cell Culture Dishes           | 51     | BluView Transilluminator——     | 88,89 |