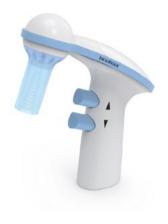

#### >> Features

- Made of medical grade polypropylene; Autoclavable; and can be repeatedly frozen and thawed
- 5ml vials are available with external screw threads, and 2ml vials are available with both external and internal screw threads. External thread screw vials' caps have no O-ring, which reduces the possibility of contamination
- Fit 9×9 (81-well) standard cryogenic boxes
- Tubes with black graduation printing and white writing area
- Gamma radiations sterilized, RNase and DNase free, endotoxin free and foreign DNA free