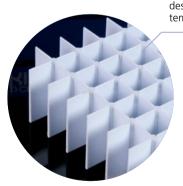

ag, 20 Bags/Case | 100 /Case |
| 90-2381 | 3 in   | 81-well  | White coating, plastic coating       | 133 x 133 x 76  | 5 /Bag, 20 Bags/Case | 100 /Case |
| 90-2300 | 3 in   | 100-well | White coating, plastic coating       | 133 x 133 x 76  | 5 /Bag, 20 Bags/Case | 100 /Case |

# ID-Color™ Cardboard Cryogenic Boxes





#### >> Features

- Made of durable cardboard with a waterproof coating and polypropylene dividers
- Connected lid design ensures that lids are never misplaced or mixed up
- Alphanumeric labeling featured on the lid, bottom, and four sides enables quick and easy identification of samples
- Holds 0.5ml/1.5ml/2.0ml/5.0ml microtubes and cryogenic vials

#### **Specifications**

• Suitable for liquid nitrogen freezing (after adding vent holes, and using cardboard dividers)





Straight grid divider design, resistant to low temperature

| Cat #   | Height | Well     | Divider Material | Dimensions (mm) | Unit                | Total    |
|---------|--------|----------|------------------|-----------------|---------------------|----------|
| 90-8100 | 1in    | 100-well | PP               | 133 x 133 x 36  | 5 /Bag, 4 Bags/Case | 20 /Case |
| 90-8281 | 2in    | 81-well  | PP               | 133 x 133 x 52  | 5 /Bag, 4 Bags/Case | 20 /Case |
| 90-8200 | 2in    | 100-well | PP               | 133 x 133 x 52  | 5 /Bag, 4 Bags/Case | 20 /Case |
| 90-8381 | 3.75in | 81-well  | PP               | 133 x 133 x 95  | 5 /Bag, 4 Bags/Case | 20 /Case |

# **PC Cryogenic Boxes**





#### >> Features

- Made of tough polycarbonate, chemically resistant to alcohols and mild orga