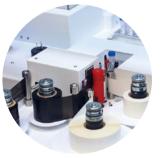

#### >> Features

- Re-array, reformat or cherry pick tubes
- Weigh tubes (tare & gross weights)
- Detect volume with the LevelCheck
- 2D Barcode decoding
- LIMS integration ready
- Work list based operation
- Efficient for both small and large projects
- Label printer and applicator option
- Designed for continuous use and unattended operation
- Encoder based robotics and precision bearings provide the highest reliability
- Integration software toolkits available

#### **Ordering Information**

- Electrical: 110-220 VAC 50/60Hz
- Operating Environment:  $10^{\circ}$ C to  $40^{\circ}$ C,  $10-90^{\circ}$ RH [Standard];  $-4^{\circ}$ C to  $40^{\circ}$ C,  $10-90^{\circ}$ RH [Cold Room Model]
- System Requirements: Windows 10, 8, 7 2 GB RAM Recommended USB 2.0 ports



Weigh Tubes





Label Printing and Application

| Decode 2D barcodes