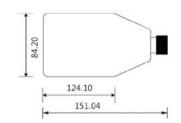

for cell transfer, filtering, and other applications.



### **Cell Culture Flasks**





#### >> Features

- Made of high quality medical grade polystyrene
- Available flask sizes include surface areas of 25 cm<sup>2</sup>, 75 cm<sup>2</sup>, or 175 cm<sup>2</sup>
- Plug cap and filter cap options available for all flask sizes
- Plug caps completely isolate the culture from the outside environment
- Filter caps prevent cross-contamination while meeting the requirements for gas exchange
- Short, wide, angled neck design for easy access
- Gamma radiation sterilized
- Non-pyrogenic, non-cytotoxic
- DNase & RNase free, human DNA free

Suitable for open culture conditions, effectively preventing cross-contamination while meeting therequirements for gas exchange in cell and tissue culture









Dimensions = mm

| Cat #   | Сар Туре | Culture Area       | Working Volume | Total Volume | Surface Treatment | Sterile | Unit                 | Total     |
|---------|----------|--------------------|----------------|--------------|-------------------|---------|----------------------|-----------|
| 07-8025 | Filter   | 25cm <sup>2</sup>  | 7ml            | 60 ml        | Yes               | Yes     | 5 /Bag, 40 Bags/Case | 200 /Case |
| 07-8075 | Filter   | 75cm²              | 25ml           | 250ml        | Yes               | Yes     | 5 /Bag, 20 Bags/Case | 100 /Case |
| 07-8175 | Filter   | 175cm <sup>2</sup> | 50ml           | 650ml        | Yes               | Yes     | 5 /Bag, 8 Bags/Case  | 40 /Case  |
| 07-9025 | Plug     | 25cm <sup>2</sup>  | 7ml            | 60ml