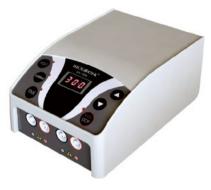

- Mini 01-970x with hot lid provided to preserve the generated heat

| Cat #   | Туре          | Temperature<br>setting range[°C] | Temperature control<br>accuracy[°C] | Power [w] | Operating temperature[°C] |
|---------|---------------|----------------------------------|-------------------------------------|-----------|---------------------------|
| 01-970X | Mini Dry bath | 0~100                            | ±0.5                                | 60        | +10~40                    |
| 01-980X | Mini Dry bath | 0~100                            | ±0.5                                | 60        | +10~40                    |
| 01-990X | Mini Dry bath | 25~150                           | ±0.5                                | 60        | +10~40                    |

## **Electrophoresis**







300V Power Supply

#### Power Supplies

#### **Features**

- Stackable and programmable
- Multiple safety features: no-load detection, shrouded plugs and sockets, leakage detection, over-temperature protection, crossover protection, full floating, over-current/over-voltage detection

| Cat #   | Туре                   | Output Voltage / Inc [V] | Output Current / Inc [mA] | Max Power [W] |
|---------|------------------------|--------------------------|---------------------------|---------------|
| 03-1300 | Mini 300V Power Supply | 10-300/1                 | 10-400/1                  | 60            |
| 03-2310 | 300V Power Supply      | 5-300/1                  | 1-700/1                   | 150           |





#### Electrophoresis Tanks

- Injection molded, leak-proof tank
- No tap