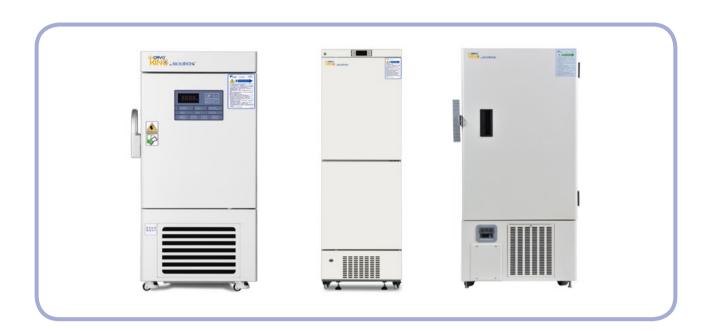

vials
- Currently available in English and Simplified Chinese (more languages coming soon)





1. Our products (including freezer racks, cryogenic boxes, and cryogenic vials, with more to come) are designed with to be compatible with standard-size equipment and to be suitable for the storage of many types of samples.

2. The Crown visual interface displays a visual representation of every level of a lab's sample storage from freezers to individual samples, allowing users to review their sample storage status at a glance.



Icons and templates can be customized to suit each lab's needs, and custom images can be uploaded for use as cons.



 Transition seamlessly from your previous system b importing your data into the Crown system using Excel c CSV files.

# **Low Temperature Freezers**



Suitable for blood banks, hospitals, sanitation and antiepidemic stations and clinics, electronic industries, university laboratories, military industries, pelagic fishery companies, and drugstores.

-164°C Ecryo Freezer -152°C /-135°C /-105°C Cryo Freezer -86°C Ultra Low Freezer

-86°C Ultra Low Freezer -40°C Ultra Low Freezer -25°C Medical Freezer

Combined Refrigerator &Freezer 2 ~ 8°C Medical Refrigerator 4°C Blood Bank Refrigerator



# **Liquid Nitrogen Tanks**



Made of high quality stainless steel or durable aluminum; intelligent monitoring system and multi alarms to ensure the safety of samples. Different types can be chosen according to different storage requirements.

Filling Series Transport Series Air Transport Series

Special Transport Series Static Storage Series Biobank