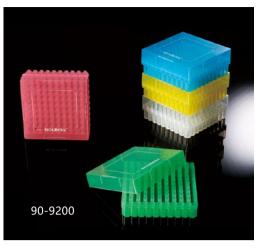

olors | 133x133x52      | 5 /Bag, 4 Bags/Case | 20 /Case |
| 90-9250 | 2 in    | 25-well  | Assorted Colors | 75x75x52        | 5 /Bag, 6 Bags/Case | 30 /Case |
| 90-9381 | 3.75 in | 81-well  | Assorted Colors | 133x133x95      | 5 /Bag, 4 Bags/Case | 20 /Case |
| 98-0113 | 1 in    | 100-well | Blue            | 133x133x36      | 3 /Bag, 4 Bags/Case | 12 /Case |
| 98-0200 | 2 in    | 100-well | Blue            | 136x136x52      | 3 /Bag, 4 Bags/Case | 12 /Case |
| 98-0213 | 2 in    | 100-well | Blue            | 133x133x52      | 3 /Bag, 4 Bags/Case | 12 /Case |
| 98-0313 | 3.75 in | 81-well  | Blue            | 133x133x95      | 3 /Bag, 4 Bags/Case | 12 /Case |
| 98-1213 | 2 in    | 81-well  | Blue            | 133x133x52      | 3 /Bag, 4 Bags/Case | 12 /Case |

# **PP Cryogenic Boxes**





#### >> Features

- Made of polypropylene, chemically resistant to alcohols and mild organic solvents
- Can be repeatedly frozen and thawed
- 5x5 (25-well), 9x9 (81-well), or 10x10 (100-well) boxes available
- Compatible with 0.5ml, 1.5ml or 2.0ml microtubes and cryogenic vials
- Numbered grids for sample identification
- Drain holes and air vents minimize condensation
- Five assorted colors available

- Suitable for storage in freezers
- Temperature range: stable from -86°C to 121°C





Numbers for convenient sample organization

| Cat #   | Height | Wells    | Color           | Dimensions (mm) | Unit                | Total    |
|---------|--------|----------|-----------------|-----------------|---------------------|----------|
| 90-9025 | 2 in   | 25-well  | Assorted Colors | 75 x 7