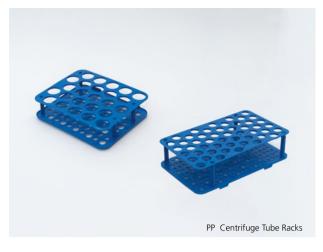

1.5ml  | Clear  | No      | Yes                | 500 /Bag/Pack, 10 Packs/Case | 5000 /Case |
| 80-1500   | 1.5ml  | Clear  | No      | Yes                | 500 /Bag/Pack, 10 Packs/Case | 5000 /Case |
| 80-1500-S | 1.5ml  | Clear  | Yes     | Yes                | 500 /Bag/Pack, 10 Packs/Case | 5000 /Case |
| 80-0020   | 2.0ml  | Clear  | No      | Yes                | 500 /Bag/Pack, 10 Packs/Case | 5000 /Case |
| 80-1501*  | 1.5ml  | Red    | No      | Yes                | 500 /Bag/Pack, 10 Packs/Case | 5000 /Case |
| 80-1502*  | 1.5ml  | Yellow | No      | Yes                | 500 /Bag/Pack, 10 Packs/Case | 5000 /Case |
| 80-1503*  | 1.5ml  | Blue   | No      | Yes                | 500 /Bag/Pack, 10 Packs/Case | 5000 /Case |

<sup>\*</sup> Call for details

# **Centrifuge Tube Racks**





## Microcentrifuge Tube Racks

- Made of high strength plastic, chemically resistant to alcohols and mild organic solvents
- Writing area on side of rack for easy marking
- Handles on each end for secure handling
- 5×16 array, 80 wells, molded with a numeric grid for easy tube identification
- Fit for 1.5ml, 2.0ml microcentrifuge tubes and screw cap tubes

## PP Centrifuge Tube Racks

- Made of high quality medical grade polypropylene
- 50-well racks hold 15ml centrifuge tubes
- 25-well racks hold 50ml centrifuge tubes
- Sturdy design keeps tubes upright

## Cardboard Centrifuge Tube Racks

- Made of durable cardboard with superior white coating, chemically resistant to alcohols and mild organic solvents
- 36-well racks for 15ml centrifuge tubes, 16-well racks for 50ml centrifuge tubes
-