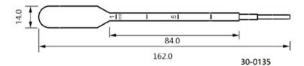

se                   |
| AA21-0030S  | 30µl   | Agilent                                | Clear, sterilized                      | Standard<br>(26.04) | 384 Tips/Rack, 10 Racks/Pack,<br>5 Packs/Case |
| AA23-0250S  | 250µl  | Agilent                                | Clear, filtered, sterilized            | Standard<br>(55.50) | 96 Tips/Rack, 10 Racks/Pack,<br>5 Packs/Case  |

# **Transfer Pipets**





#### >> Features

- Polyethylene pipettes will not shatter or break
- An excellent alternative to Pasteur pipettes and rubber bulbs
- Evenly distributed thickness ensures uniform suction force
- Gamma radiation sterilized option available
- Available wrapped individually (sterile) or in bulk package (non-sterile)

Molded graduations

Transparent wall permits easy viewing of pipette contents







Dimensions = mm

| Cat #     | Length  | Graduated To | Sterile | Package              | Unit                    | Total      |
|-----------|---------|--------------|---------|----------------------|-------------------------|------------|
| 30-0135   | 162.0mm | 1ml          | No      | Bulk                 | 500 /Pack, 4 Packs/Case | 2000 /Case |
| 30-0135A1 | 162.0mm | 1ml          | Yes     | Individually Wrapped | 500 /Pack, 4 Packs/Case | 2000 /Case |
| 30-0138   | 162.0mm | 3ml          | No      | Bulk                 | 500 /Pack, 4 Packs/Case | 2000 /Case |
| 30-0138A1 | 162.0mm | 3ml          | Yes     | Individually Wrapped | 500 /Pack, 4 Packs/Case | 2000 /Case |
| 30-0238A1 | 183.0mm | 3ml          | Yes     | Individually Wrapped | 500 /Pack, 4 Packs/Case | 2000 /Case |