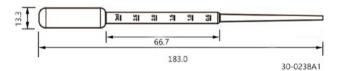

|
| AA21-0030S  | 30µl   | Agilent                                | Clear, sterilized                      | Standard<br>(26.04) | 384 Tips/Rack, 10 Racks/Pack,<br>5 Packs/Case |
| AA23-0250S  | 250µl  | Agilent                                | Clear, filtered, sterilized            | Standard<br>(55.50) | 96 Tips/Rack, 10 Racks/Pack,<br>5 Packs/Case  |

# **Transfer Pipets**





#### >> Features

- Polyethylene pipettes will not shatter or break
- An excellent alternative to Pasteur pipettes and rubber bulbs
- Evenly distributed thickness ensures uniform suction force
- Gamma radiation sterilized option available
- Available wrapped individually (sterile) or in bulk package (non-sterile)

Molded graduations

Transparent wall permits easy viewing of pipette contents







Dimensions = mm

| Cat #     | Length  | Graduated To | Sterile | Package              | Unit                    | Total      |
|-----------|---------|--------------|---------|----------------------|-------------------------|------------|
| 30-0135   | 162.0mm | 1ml          | No      | Bulk                 | 500 /Pack, 4 Packs/Case | 2000 /Case |
| 30-0135A1 | 162.0mm | 1ml          | Yes     | Individually Wrapped | 500 /Pack, 4 Packs/Case | 2000 /Case |
| 30-0138   | 162.0mm | 3ml          | No      | Bulk                 | 500 /Pack, 4 Packs/Case | 2000 /Case |
| 30-0138A1 | 162.0mm | 3ml          | Yes     | Individually Wrapped | 500 /Pack, 4 Packs/Case | 2000 /Case |
| 30-0238A1 | 183.0mm | 3ml          | Yes     | Individually Wrapped | 500 /Pack, 4 Packs/Case | 2000 /Case |

##