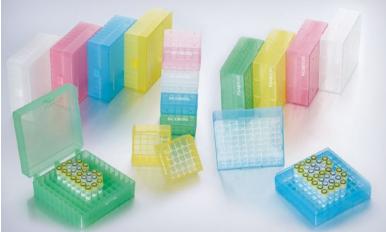

ors | 133x133x52      | 5 /Bag, 4 Bags/Case | 20 /Case |
| 90-9250 | 2 in    | 25-well  | Assorted Colors | 75x75x52        | 5 /Bag, 6 Bags/Case | 30 /Case |
| 90-9381 | 3.75 in | 81-well  | Assorted Colors | 133x133x95      | 5 /Bag, 4 Bags/Case | 20 /Case |
| 98-0113 | 1 in    | 100-well | Blue            | 133x133x36      | 3 /Bag, 4 Bags/Case | 12 /Case |
| 98-0200 | 2 in    | 100-well | Blue            | 136x136x52      | 3 /Bag, 4 Bags/Case | 12 /Case |
| 98-0213 | 2 in    | 100-well | Blue            | 133x133x52      | 3 /Bag, 4 Bags/Case | 12 /Case |
| 98-0313 | 3.75 in | 81-well  | Blue            | 133x133x95      | 3 /Bag, 4 Bags/Case | 12 /Case |
| 98-1213 | 2 in    | 81-well  | Blue            | 133x133x52      | 3 /Bag, 4 Bags/Case | 12 /Case |

# **PP Cryogenic Boxes**





#### >> Features

- Made of polypropylene, chemically resistant to alcohols and mild organic solvents
- Can be repeatedly frozen and thawed
- 5x5 (25-well), 9x9 (81-well), or 10x10 (100-well) boxes available
- Compatible with 0.5ml, 1.5ml or 2.0ml microtubes and cryogenic vials
- Numbered grids for sample identification
- Drain holes and air vents minimize condensation
- Five assorted colors available

- Suitable for storage in freezers
- Temperature range: stable from -86°C to 121°C





Numbers for convenient sample organization

| Cat #   | Height | Wells    | Color           | Dimensions (mm) | Unit                | Total    |
|---------|--------|----------|-----------------|-----------------|---------------------|----------|
| 90-9025 | 2 in   | 25-well  | Assorted Colors | 75 x 75