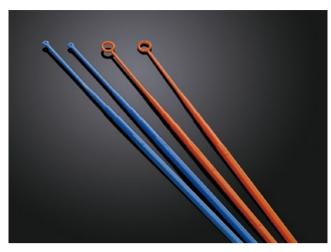

|
| 3130             |                       |                           |
| 3700             |                       |                           |
| 3730/3730x       |                       |                           |

This chart is intended only as a general guide. Compatibility may vary based on your particular configuration and features. For further help with product selection, please contact us.

# Microbiology Series



### **Petri Dishes**





#### >> Features

- Made of medical grade polystyrene
- Highly transparent for microscopic analysis
- Three sizes available: 60mm, 90mm, or 150mm in diameter
- 66-1701 fit automatic systems
- Vented lid for better gas exchange
- Dishes are stackable
- EO Sterile





Dimensions = mm



# **Inoculating Loops & Needles**





- Made of medical grade polystyrene
- Loops available in 1µL and 10µL sizes
- The opposite end of each loop can be used as a needle
- Needles are suitable for removal of single-colony specimens
- Gamma radiation sterilized, non-pyrogenic
- Packaged in resealable bags



| Cat #   | Size | Description | Color  | Sterile | Unit                  | Total      |
|---------|------|-------------|--------|---------|-----------------------|------------|
| 65-0001 | 1µl  | Loops       | Blue   | Yes     | 25 /Bag, 40 Bags/Case | 1000 /Case |
| 65-0010 | 10µl | Loops       | Orange | Yes     | 25 /Bag, 40 Bags/Case | 1000 /Case |
| 65-0002 | -    | Needles     | Yellow | Yes     | 25 /Bag, 40 Bags/Case | 1000 /Case |

# **Cell Spreaders**





- Polystyrene
- Smooth surface quality and angled end