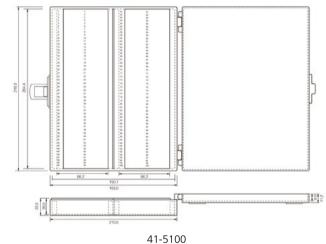

# Contents

| General Laboratory Sup        | pplies | Cell Culture Plates            |       |
|-------------------------------|--------|--------------------------------|-------|
| -                             |        | Serological Pipettes————       |       |
| Centrifuge Tubes————          |        | Cell Culture Slides————        |       |
| Microcentrifuge Tubes————     |        | Cell Strainers—————            |       |
| Centrifuge Tube Racks————     |        | Sterile Syringe Filters & Vacu |       |
| Pipet Tips——————              |        | Cell Scrapers & Lifters———     |       |
| Filter Tips——————             |        |                                |       |
| Rainin LTS Pipette Tips       |        | PCR                            |       |
| Automation Tips—————          |        | PCR Tubes                      | 50    |
| Transfer Pipets               |        | 8-Strip PCR Tubes————          |       |
| Solution Basins—————          |        | PCR Plates—————                |       |
| Beakers                       |        | Terriaces                      | 01,02 |
| Reagent Bottles               |        |                                |       |
| Test Tubes——————              |        | Microbiology                   |       |
| Slide Storage Boxes—————      |        | Microbiology                   |       |
| Deep Well Plates              |        | Petri Dishes                   | 64    |
| Sealing Films—————            |        | Inoculating Loops & Needles    | 65    |
| Gloves                        | 29     | Cell Spreaders————             |       |
| CryoKING Biobanking           | I      |                                |       |
| Screw Cap Microtubes          | 31     | Drosophila                     |       |
| Cryogenic Vials               | 32     | •                              |       |
| Traditional Cryogenic Vials   | 33     | Drosophila Vials————           |       |
| CryoKING Cryogenic Vials———-  | 34     | Drosophila Blugs               |       |
| CryoKING Combo                |        | Drosophila Plugs               | /0    |
| Automated Product Series of   |        |                                |       |
| SBS Standards—————            | 36 37  |                                |       |
| Premium Cardboard Cryogenic B |        | Sample Collection              | and   |
|                               |        | Detection Products             |       |
| ID-Color™ Cardboard Cryogenic |        | Sample Collection              |       |
|                               |        | and Detection Products———      | 71    |
| PC Cryogenic Boxes            | 40     | and Detection Froducts         | 71    |
| PP Cryogenic Boxes            | 41     |                                |       |
| Freezer Racks                 | 42,43  |                                |       |
| Screw Cap Capper/Decapper&Sca |        | Instruments                    |       |
| Tube Handling System          | • •    | Liquid Handling                | 74,75 |
| Biobanking Management Softwa  |        | Collection System              |       |
| low Temperature Freezers————  |        | Stirrers—————                  |       |
| Liquid Nitrogen Tanks—————    |        | Mixers & Rotators              |       |
| Liquid Millogell Idliks       | 40     | Shakers                        | 79    |
|                               |        | Thermocyclers—————             | 80    |
| Cell Culture Series           |        | Centrifuges                    |       |
|                               |        | Dry Bath Incubators————        |       |
| Cell Culture Flasks—————      |        | Electrophoresis—————           |       |
| Cell Culture Dishes           | 51     | BluView Transilluminator——     | 88,89 |