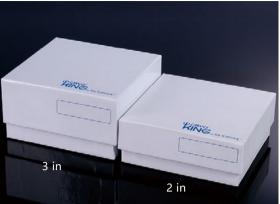

--------------------------------------------------------------|-------------------------------------------|
| 88-514X | CryoKING SBS vials, 1.4ml, external thread; Self-Standing; 2-color injection molding technique; Laser-etched 4 codes. Sterile.       | 96 Sets/Bag, 10 Bags/Pack,<br>2 Packs/Cas |
| 98-5227 | CryoKING SBS format racks, available for 1.4ml external vials; 96-well; Square holes, White; Dimensions(mm): 128x85x56. Non sterile. | 10 /Pack, 2 Packs/Case                    |
| 89-514X | CryoKING SBS Combo, 1.4ml Vials + Rack. Dimensions(mm): 128x85x56. Sterile.                                                          | 1 Set/Bag, 10 Bags/Pack,<br>2 Packs/Case  |

X—Cap Color: 1-Sky blue, 2-Lime green, 3-Biologix blue, 5-Lavender purple

# **Premium Cardboard Cryogenic Boxes**





#### >> Features

- Made of durable cardboard with superior white outer coating
- Chemically resistant to alcohols and mild organic solvents
- Five assorted colors available: white, yellow, pink, blue, and green
- White Premium Cardboard Freezer Boxes have a glossy coating, other colors have a matte coating
- Water resistant coating for improved durability
- Superior white 90-1281 & 90-1200 cardboard cryogenic boxes without outer coating are also available
- Holds 0.5ml, 1.5ml, 2.0ml, 5ml and 10ml microtubes and 15ml or 50ml Centrifuge Tubes

- Working temperature: stable from -196°C to 121°C
- Suitable for liquid nitrogen freezing



| Cat #   | Height | Wells    | Description                          | Dimensions (mm) | Unit                 | Total     |
|---------|--------|----------|