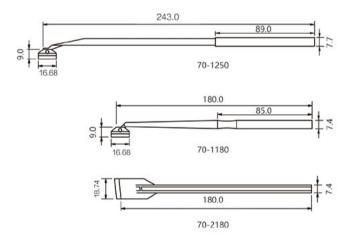

Membrane: CA, pore size: 0.22µm, diameter:90mm, funnel volume: 500ml, receiver volume: 500ml                                     | 12 /Case                |
| 09-CA2250F  | Vacuum filtration unit-funnel. Membrane: CA, pore size: 0.22μm, diameter:90mm, funnel volume: 500ml.                                                     | 24 /Case                |

# **Cell Scrapers & Lifters**





#### >> Features

#### **Cell Scrapers**

- Made of polyethylene
- Available in two sizes: 18cm or 25cm in length,
- Pivoting blade makes precise cutting and scraping movements
- Gamma radiation sterilized, non-pyrogenic

#### **Cell Lifters**

- Made of polyethylene
- One-piece design and chiseled blade provide improved control while minimizing damage to cells
- Gamma radiation sterilized, non-pyrogenic





| Cat #   | Name         | Handle Length | Sterile | Package    | Unit                  | Total     |
|---------|--------------|---------------|---------|------------|-----------------------|-----------|
| 70-2180 | Cell Lifter  | 18cm          | Yes     | Individual | 1 /Bag, 100 Bags/Case | 100 /Case |
| 70-1180 | Cell Scraper | 18cm          | Yes     | Individual | 1 /Bag, 100 Bags/Case | 100 /Case |
| 70-1250 | Cell Scraper | 24.3cm        | Yes     | Individual | 1 /Bag, 200 Bags/Case | 200 /Case |

Dimensions = mm



### **PCR Tubes**





#### >> Features

- Made of high quality medical grade polypropylene
- Ultra thin-wall tubes provide faster heating and cooling
- High degree of transparency allows for easy observation of samples
- Available with domed caps or flat caps
- Dom