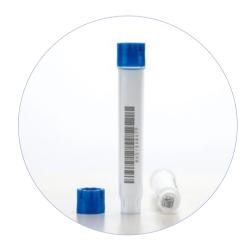

**Automated Products Series of SBS Standards-External Thread**





#### >> Features

- Vials: Made of medical grade polypropylene, 2-Color injection molding technique. Four codes on one vial: Bottom: Laser etched 2D code and human-readable codes; Side: Laser etched 1D barcode and human-readable codes.
- Racks: Side: Laser etched 1D barcode, 2D code, and human-readable codes; Bottom: 2D code. Pre-set alphanumeric marks for sample identification. Can be used with CKS-1301 CryoKING scanner to manager samples.
- 100,000 grade clean room enables safe vials.
- Gamma radiations sterilized; DNase & RNase free, endotoxin free, foreign DNA free.
- Stable from -196°C to 121°C, can be stored in vapor phase liquid nitrogen.
- Compatible with Micronic cappers & decappers and sample management system.



| Cat #   | Description                                                                                                                          | Unit                                      |
|---------|--------------------------------------------------------------------------------------------------------------------------------------|-------------------------------------------|
| 88-514X | CryoKING SBS vials, 1.4ml, external thread; Self-Standing; 2-color injection molding technique; Laser-etched 4 codes. Sterile.       | 96 Sets/Bag, 10 Bags/Pack,<br>2 Packs/Cas |
| 98-5227 | CryoKING SBS format racks, available for 1.4ml external vials; 96-well; Square holes, White; Dimensions(mm): 128x85x56. Non sterile. | 10 /Pack, 2 Packs/Case                    |
| 89-514X | CryoKING SBS Combo, 1.