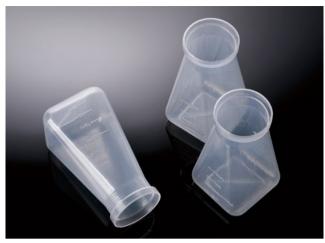

Both narrow and wide vials are available in bulk or tray packaging
- Tray packs are great for quick, effortless filling of vials



Dimensions = mm

| Cat #   | Description | Dimensions (mm) | Sterile | Packaging | Unit                    | Total     |
|---------|-------------|-----------------|---------|-----------|-------------------------|-----------|
| 51-0500 | Narrow      | 25 x 95         | No      | Bulk      | 25 /Bag, 20 Bags/Case   | 500 /Case |
| 51-0501 | Narrow      | 25 x 95         | No      | Tray      | 100 /Tray, 5 Trays/Case | 500 /Case |
| 51-0800 | Wide        | 28.5 x 95       | No      | Bulk      | 25 /Bag, 20 Bags/Case   | 500 /Case |
| 51-0801 | Wide        | 28.5 x 95       | No      | Tray      | 100 /Tray, 5 Trays/Case | 500 /Case |

# **Drosophila Bottles**





#### >> Features

- Made of clear polypropylene
- Autoclavable
- Transparent bottle with square bottom
- Firm, stiff neck for easier handling





Dimensions = mm

| Cat #    | Sterile | Packaging | Unit                   | Total     |
|----------|---------|-----------|------------------------|-----------|
| 51-17720 | No      | Bulk      | 200 /Bag, 1 Bag/Case   | 200 /Case |
| 51-17721 | No      | Tray      | 25 /Tray, 8 Trays/Case | 200 /Case |

# **Drosophila Plugs**





- Made of high density foam
- Causes minimal shedding and reduces evaporation
- Maintains tight fit after repeated use and removal
- Fits Biologix Drosophila vials and bottles

Flat surface accepts can be marked













51-17725

| Cat #    | Applied #      | Fits                    | Sterile | Unit