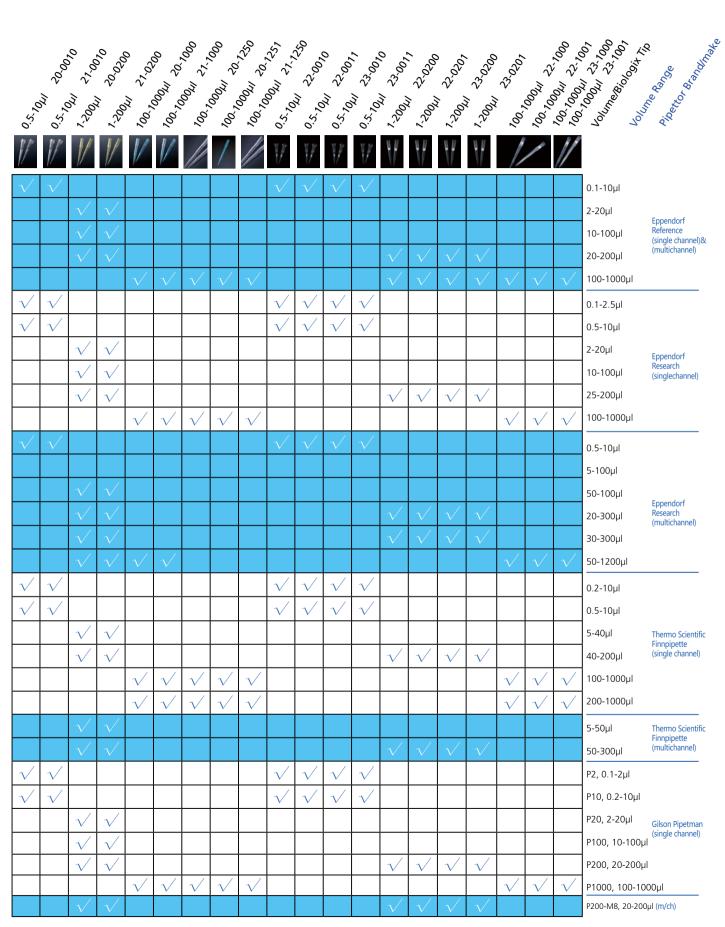

----------|------------|
| 23-00105 | 10µl Extended   | Natural | Yes     | 96 Pieces/Rack, 50 Racks/Case | 4800 /Case |
| 23-00115 | 10µl Extended   | Natural | Yes     | 96 Pieces/Rack, 50 Racks/Case | 4800 /Case |
| 23-00215 | 20µl            | Natural | Yes     | 96 Pieces/Rack, 50 Racks/Case | 4800 /Case |
| 23-00515 | 50µl            | Natural | Yes     | 96 Pieces/Rack, 50 Racks/Case | 4800 /Case |
| 23-01015 | 100µl           | Natural | Yes     | 96 Pieces/Rack, 50 Racks/Case | 4800 /Case |
| 23-02005 | 200µl Extended  | Natural | Yes     | 96 Pieces/Rack, 50 Racks/Case | 4800 /Case |
| 23-02015 | 200µl Extended  | Natural | Yes     | 96 Pieces/Rack, 50 Racks/Case | 4800 /Case |
| 23-10015 | 1000µl Extended | Natural | Yes     | 96 Pieces/Rack, 50 Racks/Case | 4800 /Case |











|                |                      |             |                | •         |              |           |                           |