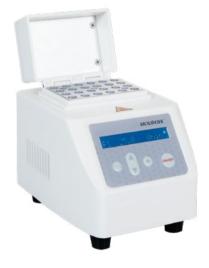

.
- Knob adjustment is easy to operate.



| Cat #   | Туре     | Temperature<br>setting range[°C] | Output Current / Inc [mA] | Power [w] | Operating temperature[°C] |
|---------|----------|----------------------------------|---------------------------|-----------|---------------------------|
| 01-900X | Dry bath | 25~105                           | 25-90:±0.3<br>90-105:±0.6 | 100       | +10~40                    |
| 01-9A0X | Dry bath | 25~105                           | 25-90:±0.3<br>90-105:±0.6 | 200       | +10~40                    |
| 01-950X | Dry bath | 25~150                           | 25-90:±0.3<br>90-105:±0.6 | 100       | +10~40                    |
| 01-960X | Dry bath | 25~150                           | 25-90:±0.3<br>90-105:±0.6 | 200       | +10~40                    |



#### Mini Dry bath

- Light in weight
- LCD display of both temperature and time.
- Rapid calibration support
- Overheating protection
- Optional blocks with different capacities are available
- Safe and stable
- USB interface to save the data
- Mini 01-970x with hot lid provided to preserve the generated heat

| Cat #   | Туре          | Temperature<br>setting range[°C] | Temperature control<br>accuracy[°C] | Power [w] | Operating temperature[°C] |
|---------|---------------|----------------------------------|-------------------------------------|-----------|---------------------------|
| 01-970X | Mini Dry bath | 0~100                            | ±0.5                                | 60        | +10~40                    |
| 01-980X | Mini Dry bath | 0~100                            |