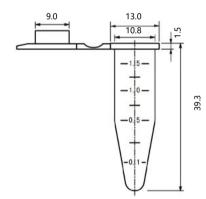

500 /Case |
| 10-0501 | 50ml   | Plug Seal | Yes     | Rack    | 25 /Rack, 20 Racks /Case | 500 /Case |
| 10-0502 | 50ml   | Plug Seal | Yes     | Bulk    | 25 /Bag, 20 Bags /Case   | 500 /Case |
| 10-0815 | 15ml   | Plug Seal | No      | Bulk    | 500 /Case                | 500 /Case |
| 10-0850 | 50ml   | Plug Seal | No      | Bulk    | 500 /Case                | 500 /Case |



Dimensions = mm

# **Microcentrifuge Tubes**





#### >> Features

- Made of high quality medical grade polypropylene
- Transparent tube walls permit easy viewing of contents
- Beveled lip for convenient one-handed operation
- Writing area and attached flat cap for labeling

## **Specifications**

- Working temperature: stable from -20°C to 121°C
- Can withstand high speed centrifugation of 20,000 G



80-0015



Dimensions = mm

| Cat #     | Volume | Color  | Sterile | RNase & DNase free | Unit                         | Total      |
|-----------|--------|--------|---------|--------------------|------------------------------|------------|
| 80-0500   | 0.5ml  | Clear  | No      | Yes                | 500 /Bag/Pack, 10 Packs/Case | 5000 /Case |
| 80-0015   | 1.5ml  | Clear  | No      | Yes                | 500 /Bag/Pack, 10 Packs/Case | 5000 /Case |
| 80-1500   | 1.5ml  | Clear  | No      | Yes                | 500 /Bag/Pack, 10 Packs/Case | 5000 /Case |
| 80-1500-S | 1.5ml  | Clear  | Yes     | Yes                | 500 /Bag/Pack, 10 Packs/Case | 5000 /Case |
| 80-0020   | 2.0ml  | Clear  | No      | Yes                | 500 /Bag/Pack, 10 Packs/Case | 5000 /Case |
| 80-1501*  | 1.5ml  | Red    |