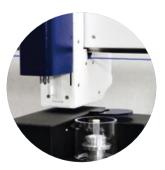

andling System**





#### >> Features

- Re-array, reformat or cherry pick tubes
- Weigh tubes (tare & gross weights)
- Detect volume with the LevelCheck
- 2D Barcode decoding
- LIMS integration ready
- Work list based operation
- Efficient for both small and large projects
- Label printer and applicator option
- Designed for continuous use and unattended operation
- Encoder based robotics and precision bearings provide the highest reliability
- Integration software toolkits available

#### **Ordering Information**

- Electrical: 110-220 VAC 50/60Hz
- Operating Environment:  $10^{\circ}$ C to  $40^{\circ}$ C,  $10-90^{\circ}$ RH [Standard];  $-4^{\circ}$ C to  $40^{\circ}$ C,  $10-90^{\circ}$ RH [Cold Room Model]
- System Requirements: Windows 10, 8, 7 2 GB RAM Recommended USB 2.0 ports



Weigh Tubes





Label Printing and Application

| Decode 2D barcodes