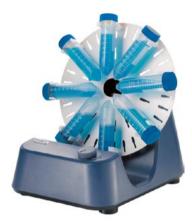

| 5                         | 3                       | 3                                               | 100-1500             | 320                            |
| 01-330XA | EcoStir  | Ø 120                       | 7.2                       | 1.2                     | 1.5                                             | 300-2000             | 5-40                           |

#### **Mixers & Rotators**



#### Vortex Mixer

#### **Features**

- Orbital mixing movement
- Touch and continuous operation settings
- Cast aluminum base and specially designed vacuum suction feet keep the mixer stable
- Various adapters and accessories available for use with tubes of different sizes (Φ6mm, Φ10mm, Φ12mm, Φ16mm, Φ20mm test tubes and vessels <99mm in diameter)</li>



Classic Rotators (axial) 01-130X



Classic Rotators (radial) 01-120X

#### Classic Rotators

- End-over-end rotation
- Compact, space saving design
- Various adapters available for use with 1.5mL-50mL tubes

| Cat #   | Туре            | Speed range [rpm] | Operation mode             | Voltage [V]     | Power [W] |
|---------|-----------------|-------------------|----------------------------|-----------------|-----------|
| 01-110X | Vortex Mixer    | 0-2500            | Touch operation/Continuous | 110-120/220-230 | 60        |
| 01-120X | Classic Rotator | 0-80              | Continuous                 | 100-240         | 20        |
| 01-130X | Classic Rotator | 0-80              | Continuous                 | 100-240         | 20        |

#### LED Digital Orbital and Linear Shaker



- Electronic adjustment of speed