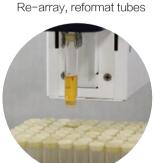

*





#### >> Features

- Re-array, reformat or cherry pick tubes
- Weigh tubes (tare & gross weights)
- Detect volume with the LevelCheck
- 2D Barcode decoding
- LIMS integration ready
- Work list based operation
- Efficient for both small and large projects
- Label printer and applicator option
- Designed for continuous use and unattended operation
- Encoder based robotics and precision bearings provide the highest reliability
- Integration software toolkits available

#### **Ordering Information**

- Electrical: 110-220 VAC 50/60Hz
- Operating Environment:  $10^{\circ}$ C to  $40^{\circ}$ C,  $10-90^{\circ}$ RH [Standard];  $-4^{\circ}$ C to  $40^{\circ}$ C,  $10-90^{\circ}$ RH [Cold Room Model]
- System Requirements: Windows 10, 8, 7 2 GB RAM Recommended USB 2.0 ports



Weigh Tubes





Label Printing and Application

| Decode 2D barcodes