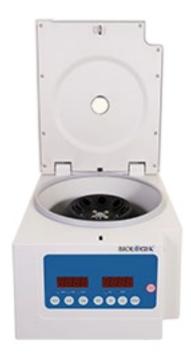

ss indicator, sound alert.
   Acceleration/deceleration in 9 steps, program storage capacity.



| Cat #   | Туре                                           | Max. Speed                                            | Max. RCF                | Rotor                                            | Temperature setting                   |
|---------|------------------------------------------------|-------------------------------------------------------|-------------------------|--------------------------------------------------|---------------------------------------|
| 01-832X | High-speed<br>Refrigerated Micro<br>Centrifuge | 15,000rpm<br>(200-15,000rpm)<br>in 100rpm increments. | 21,380xg,<br>step: 10xg | 1.5/2mL×24,0.5mL×36,<br>PCR8×4,5mL×12,<br>5mLx18 | 30s-99 min; HOLD (continuous running) |



#### Clinical Centrifuge

#### **Features**

- Max. speed 4000rpm.
- Rotor speed can be set in RPM/RCF, with 3 programs storage capacity for routine applications.
- Max. capacity 50ml×4, Adapt to different sizes of blood collection tubes and centrifuge tubes suitable for swing out rotor and angle rotor. Automatic internal diagnosis and self-detection.
- Maintenance-free brushless DC motor.
- Noise:≤62dB(A)
- Power:Single phase,100V-240V, 50Hz/60Hz.



#### Clinical Centrifuge

- Speed range of 300-4000rpm.
- 3 programs storage capacity for routine applications.
- Automatic internal diagnosis.
   Maintenance free brushless DC motor.
- Noise:≤60dB(A)
- Power:Single phase,100V-240V, 50Hz/60Hz

| Cat #   | Туре                | Speed range                      | Max. RCF | Rotor