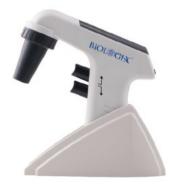

#### >> Features

- Made of medical grade polypropylene; Autoclavable; and can be repeatedly frozen and thawed
- 5ml vials are available with external screw threads, and 2ml vials are available with both external and internal screw threads. External thread screw vials' caps have no O-ring, which reduces the possibility of contamination
- Fit 9×9 (81-well) standard cryogenic boxes
- Tubes with black graduation printing and white writing area
- Gamma radiations sterilized, RNase and DNase free, endotoxin free and foreign DNA free