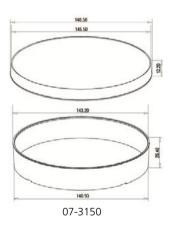

| 5 /Bag, 40 Bags/Case | 200 /Case |
| 07-9075 | Plug     | 75cm <sup>2</sup>  | 25ml           | 250ml        | Yes               | Yes     | 5 /Bag, 20 Bags/Case | 100 /Case |
| 07-9175 | Plug     | 175cm <sup>2</sup> | 50ml           | 650ml        | Yes               | Yes     | 5 /Bag, 8 Bags/Case  | 40 /Case  |

### **Cell Culture Dishes**







- Made of high quality medical grade polystyrene
- Lid design promotes effective gas exchange
- External grip for easier handling (07-3035 and 07-3060)
- Raised edges for convenient stacking
- Vacuum plasma surface treatment ensures excellent cell adhesion
- Smooth, transparent materials facilitate observation of cells through a microscope
- Electron beam sterilized
- Non-pyrogenic, non-cytotoxic
- DNase & RNase free, human DNA free







Dimensions = mm

| Cat #   | Dish style DxH(mm) | Internal Dimensions<br>D x H (mm) | Culture Area          | Working Volume | External Grip | Sterile | Unit               |
|---------|--------------------|-----------------------------------|-----------------------|----------------|---------------|---------|--------------------|
|         |                    |                                   |                       |                |               |         |                    |
| 07-3035 | 35.00 x 10.00      | 34.30 x 9.30                      | 9.40cm <sup>2</sup>   | 3.00ml         | Yes           | Yes     | 10 /Bag, 500 /Case |
| 07-3060 | 60.00 x 15.00      | 52.80 x 12.80                     | 21.50cm <sup>2</sup>  | 5.00ml         | Yes           | Yes     | 10 /Bag, 500 /Cas