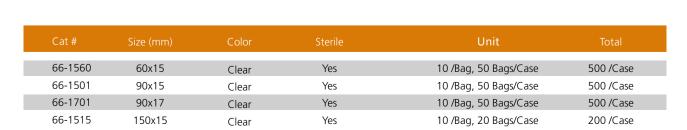

|
| Applied Biosyste | ms 3100               |                           |
| 3130             |                       |                           |
| 3700             |                       |                           |
| 3730/3730x       |                       |                           |

This chart is intended only as a general guide. Compatibility may vary based on your particular configuration and features. For further help with product selection, please contact us.

# Microbiology Series



### **Petri Dishes**





#### >> Features

- Made of medical grade polystyrene
- Highly transparent for microscopic analysis
- Three sizes available: 60mm, 90mm, or 150mm in diameter
- 66-1701 fit automatic systems
- Vented lid for better gas exchange
- Dishes are stackable
- EO Sterile





Dimensions = mm



# **Inoculating Loops & Needles**





- Made of medical grade polystyrene
- Loops available in 1µL and 10µL sizes
- The opposite end of each loop can be used as a needle
- Needles are suitable for removal of single-colony specimens
- Gamma radiation sterilized, non-pyrogenic
- Packaged in resealable bags



| Cat #   | Size | Description | Color  | Sterile | Unit                  | Total      |
|---------|------|-------------|--------|---------|-----------------------|------------|
| 65-0001 | 1µl  | Loops       | Blue   | Yes     | 25 /Bag, 40 Bags/Case | 1000 /Case |
| 65-0010 | 10µl | Loops       | Orange | Yes     | 25 /Bag, 40 Bags/Case | 1000 /Case |
| 65-0002 | -    | Needles     | Yellow | Yes     | 25 /Bag, 40 Bags/Case | 1000 /Case |

# **Cell Spreaders**