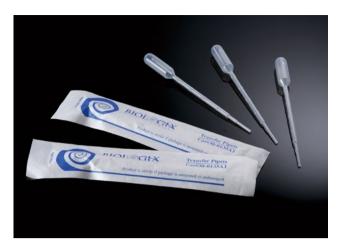

andard<br>(60)    | 96 Tips/Rack, 24 Racks/Case                   |
| AH23-1000S  | 1000µl | Hamilton Star/Starlet/Nimbus           | Clear, filtered, sterile               | Standard<br>(95)    | 96 Tips/Rack, 16 Racks/Case                   |
| AH23-1000CS | 1000µl | Hamilton Star/Starlet/Nimbus           | Conductive, filtered, sterile          | Standard<br>(95)    | 96 Tips/Rack, 16 Racks/Case                   |
| AA21-0030S  | 30µl   | Agilent                                | Clear, sterilized                      | Standard<br>(26.04) | 384 Tips/Rack, 10 Racks/Pack,<br>5 Packs/Case |
| AA23-0250S  | 250µl  | Agilent                                | Clear, filtered, sterilized            | Standard<br>(55.50) | 96 Tips/Rack, 10 Racks/Pack,<br>5 Packs/Case  |

# **Transfer Pipets**





#### >> Features

- Polyethylene pipettes will not shatter or break
- An excellent alternative to Pasteur pipettes and rubber bulbs
- Evenly distributed thickness ensures uniform suction force
- Gamma radiation sterilized option available
- Available wrapped individually (sterile) or in bulk package (non-sterile)

Molded graduations

Transparent wall permits easy viewing of pipette contents







Dimensions = mm

| Cat #     | Length  | Graduated To | Sterile | Package              | Unit                    | Total      |
|-----------|---------|--------------|---------|----------------------|-------------------------|------------|
| 30-0135   | 162.0mm | 1ml          | No      | Bulk                 | 500 /Pack, 4 Packs/Case | 2000 /Case |
| 30-0135A1 | 162.0mm | 1ml          | Yes