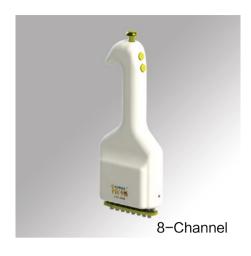

tandard freezers
- Handle design enables easy removal from the shelf
- Flanging design reduces scratching
- Can be customized

| Cat #   | Material        | Description (D                   | Capacity<br>x H Configuration) | Dimensions (mm)<br>(D x W x H) | Storage box size (mm) |
|---------|-----------------|----------------------------------|--------------------------------|--------------------------------|-----------------------|
| 96-5216 | Aluminium alloy | Sliding Side Drawer Freezer Rack | s 4 x 4                        | 564 × 141 × 240.2              | 133 x 133 x 52        |
| 96-5220 | Aluminium alloy | Sliding Side Drawer Freezer Rack | s 4 x 5                        | 564 × 141 × 300                | 133 x 133 x 52        |

### 8-Channel Screw Cap Capper/Decapper & Scanners



#### 8-Channel Screw Cap Capper/Decapper

- Easy-to-use design: Caps or decaps 8 tubes in an individual line Convenient operation: Improves processing throughput of manual procedures with automated column-wise decapping and capping in just three seconds
- Optimal torque level: Ensures reproducibility by capping/ decapping all tubes to the optimal torque level
- Ergonomic design: Allows anyone in the lab to cap or decap tubes with a light weight, easy—to—use and ergonomic design
- Extra-long standby time: Enhances the convenience of actual operation
- Low noise: Enables the capping /decapping noise less than 5 decibels

| Cat#     | Lithium battery capacity | Continual operation | Standby time | 8-Channel screw cap capping/Decapping | External dimension(L*W*H) |
|----------|--------------