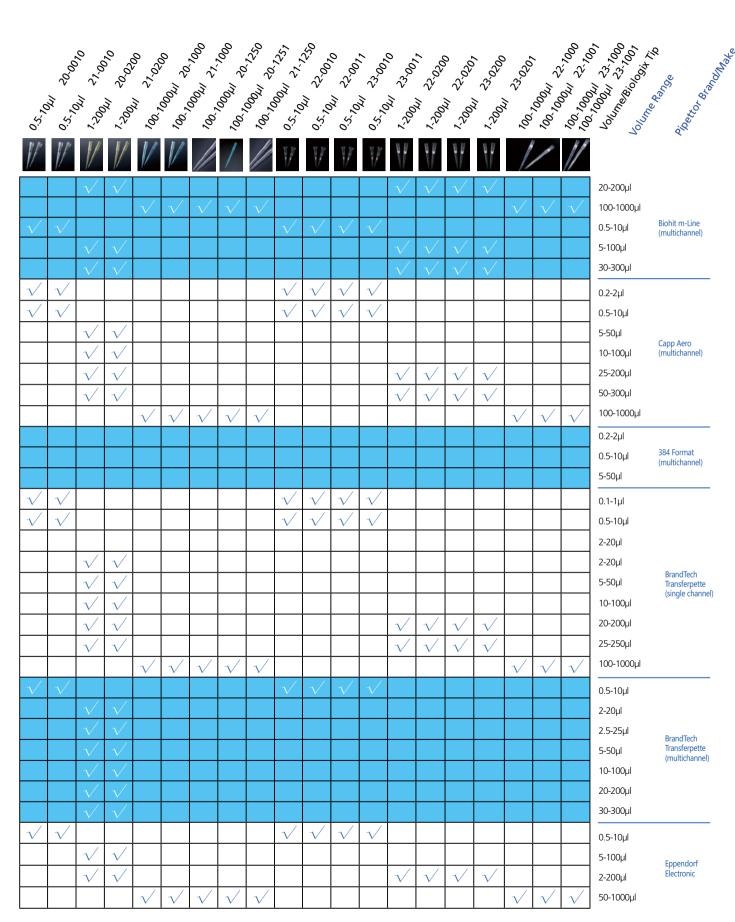

--------------|------------|
| 23-00105 | 10µl Extended   | Natural | Yes     | 96 Pieces/Rack, 50 Racks/Case | 4800 /Case |
| 23-00115 | 10µl Extended   | Natural | Yes     | 96 Pieces/Rack, 50 Racks/Case | 4800 /Case |
| 23-00215 | 20µl            | Natural | Yes     | 96 Pieces/Rack, 50 Racks/Case | 4800 /Case |
| 23-00515 | 50µl            | Natural | Yes     | 96 Pieces/Rack, 50 Racks/Case | 4800 /Case |
| 23-01015 | 100µl           | Natural | Yes     | 96 Pieces/Rack, 50 Racks/Case | 4800 /Case |
| 23-02005 | 200µl Extended  | Natural | Yes     | 96 Pieces/Rack, 50 Racks/Case | 4800 /Case |
| 23-02015 | 200µl Extended  | Natural | Yes     | 96 Pieces/Rack, 50 Racks/Case | 4800 /Case |
| 23-10015 | 1000µl Extended | Natural | Yes     | 96 Pieces/Rack, 50 Racks/Case | 4800 /Case |











|                |                      |             |                | •         |              |           |                           |