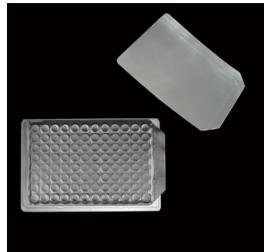

| /   | No      | 10 Pieces/Pack, 50 Pieces/Case |
| 02-1196    | /      | 96 square silicone sealing mats,<br>can be punctured, for 96 square deep well plates | /   | No      | 10 Pieces/Pack, 50 Pieces/Case |
| 02-2196    | /      | 96 round silicone sealing mats, can be punctured, for 1.0ml plates                   | /   | No      | 10 Pieces/Pack, 50 Pieces/Case |
| 02-2296    | /      | 96 round silicone sealing mats, can be punctured, for 2.0ml plates                   | /   | No      | 10 Pieces/Pack, 50 Pieces/Case |
| 02-3024    | /      | 24 square silicone sealing mats,<br>for 24 square deep well plates 10ml              | /   | No      | 10 Pieces/Pack, 50 Pieces/Case |

<sup>\*</sup> Sterilized, individual wrapped, and with lid type optional.

# **Sealing Films**





- Made of High quality polypropylene, transparent polyester, hard polyester, impermeable aluminum foil, vinyl
- Well with not only PCR, qPCR, ELISA, inoculation and fluorescence experiment but also general and high throughput operation
- Applied to ELISA, inoculation, sample storage and microorganism cultivation sterile/ non-sterile
- Multiple temperature ranges are available, -80  $^{\circ}$  , -70  $^{\circ}$  , -40  $^{\circ}$  , -20  $^{\circ}$  , +80  $^{\circ}$  , 90  $^{\circ}$  , +100  $^{\circ}$  , +120  $^{\circ}$
- Colored sealers with five options are available, green/purple/orange/red/blue
- Film-sealing paddle and plate roller are optional



| Cat#    | Material                       | Temperature range | Application                                                  | Steri