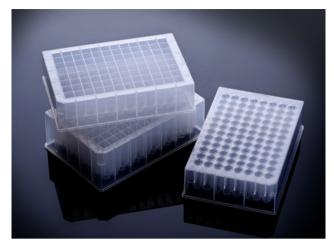

# Contents

| General Laboratory Sup        | pplies | Cell Culture Plates            |       |
|-------------------------------|--------|--------------------------------|-------|
| -                             |        | Serological Pipettes————       |       |
| Centrifuge Tubes————          |        | Cell Culture Slides————        |       |
| Microcentrifuge Tubes————     |        | Cell Strainers—————            |       |
| Centrifuge Tube Racks————     |        | Sterile Syringe Filters & Vacu |       |
| Pipet Tips——————              |        | Cell Scrapers & Lifters———     |       |
| Filter Tips——————             |        |                                |       |
| Rainin LTS Pipette Tips       |        | PCR                            |       |
| Automation Tips—————          |        | PCR Tubes                      | 50    |
| Transfer Pipets               |        | 8-Strip PCR Tubes————          |       |
| Solution Basins—————          |        | PCR Plates—————                |       |
| Beakers                       |        | Terriaces                      | 01,02 |
| Reagent Bottles               |        |                                |       |
| Test Tubes——————              |        | Microbiology                   |       |
| Slide Storage Boxes—————      |        | Microbiology                   |       |
| Deep Well Plates              |        | Petri Dishes                   | 64    |
| Sealing Films—————            |        | Inoculating Loops & Needles    | 65    |
| Gloves                        | 29     | Cell Spreaders————             |       |
| CryoKING Biobanking           | I      |                                |       |
| Screw Cap Microtubes          | 31     | Drosophila                     |       |
| Cryogenic Vials               | 32     | •                              |       |
| Traditional Cryogenic Vials   | 33     | Drosophila Vials————           |       |
| CryoKING Cryogenic Vials———-  | 34     | Drosophila Blugs               |       |
| CryoKING Combo                |        | Drosophila Plugs               | /0    |
| Automated Product Series of   |        |                                |       |
| SBS Standards—————            | 36 37  |                                |       |
| Premium Cardboard Cryogenic B |        | Sample Collection              | and   |
|                               |        | Detection Products             |       |
| ID-Color™ Cardboard Cryogenic |        | Sample Collection              |       |
|                               |        | and Detection Products———      | 71    |
| PC Cryogenic Boxes            | 40     | and Detection Froducts         | 71    |
| PP Cryogenic Boxes            | 41     |                                |       |
| Freezer Racks                 | 42,43  |                                |       |
| Screw Cap Capper/Decapper&Sca |        | Instruments                    |       |
| Tube Handling System          | • •    | Liquid Handling                | 74,75 |
| Biobanking Management Softwa  |        | Collection System              |       |
| low Temperature Freezers————  |        | Stirrers—————                  |       |
| Liquid Nitrogen Tanks—————    |        | Mixers & Rotators              |       |
| Liquid Millogell Idliks       | 40     | Shakers                        | 79    |
|                               |        | Thermocyclers—————             | 80    |
| Cell Culture Series           |        | Centrifuges                    |       |
|                               |        | Dry Bath Incubators————        |       |
| Cell Culture Flasks—————      |        | Electrophoresis—————           |       |
| Cell Culture Dishes           | 51     | BluView Transilluminator——     | 88,89 |