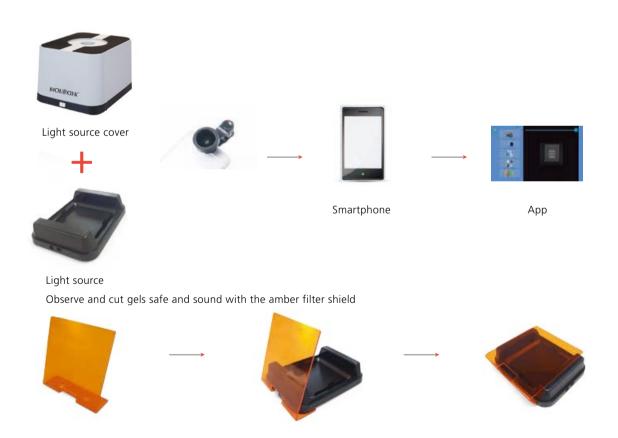

# Contents

| General Laboratory Sup        | pplies | Cell Culture Plates            |       |
|-------------------------------|--------|--------------------------------|-------|
| -                             |        | Serological Pipettes————       |       |
| Centrifuge Tubes————          |        | Cell Culture Slides————        |       |
| Microcentrifuge Tubes————     |        | Cell Strainers—————            |       |
| Centrifuge Tube Racks————     |        | Sterile Syringe Filters & Vacu |       |
| Pipet Tips——————              |        | Cell Scrapers & Lifters———     |       |
| Filter Tips——————             |        |                                |       |
| Rainin LTS Pipette Tips       |        | PCR                            |       |
| Automation Tips—————          |        | PCR Tubes                      | 50    |
| Transfer Pipets               |        | 8-Strip PCR Tubes————          |       |
| Solution Basins—————          |        | PCR Plates—————                |       |
| Beakers                       |        | Terriaces                      | 01,02 |
| Reagent Bottles               |        |                                |       |
| Test Tubes——————              |        | Microbiology                   |       |
| Slide Storage Boxes—————      |        | Microbiology                   |       |
| Deep Well Plates              |        | Petri Dishes                   | 64    |
| Sealing Films—————            |        | Inoculating Loops & Needles    | 65    |
| Gloves                        | 29     | Cell Spreaders————             |       |
| CryoKING Biobanking           | I      |                                |       |
| Screw Cap Microtubes          | 31     | Drosophila                     |       |
| Cryogenic Vials               | 32     | •                              |       |
| Traditional Cryogenic Vials   | 33     | Drosophila Vials————           |       |
| CryoKING Cryogenic Vials———-  | 34     | Drosophila Blugs               |       |
| CryoKING Combo                |        | Drosophila Plugs               | /0    |
| Automated Product Series of   |        |                                |       |
| SBS Standards—————            | 36 37  |                                |       |
| Premium Cardboard Cryogenic B |        | Sample Collection              | and   |
|                               |        | Detection Products             |       |
| ID-Color™ Cardboard Cryogenic |        | Sample Collection              |       |
|                               |        | and Detection Products———      | 71    |
| PC Cryogenic Boxes            | 40     | and Detection Froducts         | 71    |
| PP Cryogenic Boxes            | 41     |                                |       |
| Freezer Racks                 | 42,43  |                                |       |
| Screw Cap Capper/Decapper&Sca |        | Instruments                    |       |
| Tube Handling System          | • •    | Liquid Handling                | 74,75 |
| Biobanking Management Softwa  |        | Collection System              |       |
| low Temperature Freezers————  |        | Stirrers—————                  |       |
| Liquid Nitrogen Tanks—————    |        | Mixers & Rotators              |       |
| Liquid Millogell Idliks       | 40     | Shakers                        | 79    |
|                               |        | Thermocyclers—————             | 80    |
| Cell Culture Series           |        | Centrifuges                    |       |
|                               |        | Dry Bath Incubators————        |       |
| Cell Culture Flasks—————      |        | Electrophoresis—————           |       |
| Cell Culture Dishes           | 51     | BluView Transilluminator——     | 88,89 |