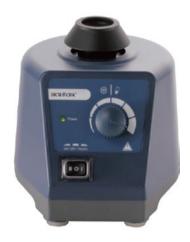

| 1.5                                             | 300-2000             | -                              |
| 01-320X  | FlatSpin | Ø 90                        | 5                         | 3                       | 0.8                                             | 15-1500              | -                              |
| 01-310X  | Hotplate | Ø 135                       | 5                         | 3                       | 3                                               | 100-1500             | 320                            |
| 01-330XA | EcoStir  | Ø 120                       | 7.2                       | 1.2                     | 1.5                                             | 300-2000             | 5-40                           |

#### **Mixers & Rotators**



#### Vortex Mixer

#### **Features**

- Orbital mixing movement
- Touch and continuous operation settings
- Cast aluminum base and specially designed vacuum suction feet keep the mixer stable
- Various adapters and accessories available for use with tubes of different sizes (Φ6mm, Φ10mm, Φ12mm, Φ16mm, Φ20mm test tubes and vessels <99mm in diameter)</li>



Classic Rotators (axial) 01-130X



Classic Rotators (radial) 01-120X

#### Classic Rotators

- End-over-end rotation
- Compact, space saving design
- Various adapters available for use with 1.5mL-50mL tubes

| Cat #   | Туре            | Speed range [rpm] | Operation mode             | Voltage [V]     | Power [W] |
|---------|-----------------|-------------------|----------------------------|-----------------|-----------|
| 01-110X |