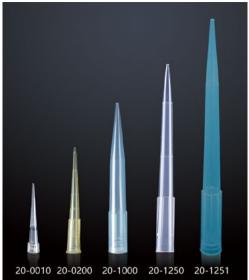

6-well racks for 50ml centrifuge tubes
- Removable lid features a lined writing area





Dimensions = mm

| Cat #   | Well    | Color           | Sterile | Unit                 | Total     |
|---------|---------|-----------------|---------|----------------------|-----------|
| 90-8009 | 80-well | Assorted Colors | No      | 5 /Bag, 4 Bags/Case  | 20 /Case  |
| 90-1536 | 36-well | White           | No      | 5 /Bag, 20 Bags/Case | 100 /Case |
| 90-5016 | 16-well | White           | No      | 5 /Bag, 20 Bags/Case | 100 /Case |
| 90-1550 | 50-well | Blue            | No      | 1 /Bag, 20 Bags/Case | 20 /Case  |
| 90-5025 | 25-well | Blue            | No      | 1 /Bag, 20 Bags/Case | 20 /Case  |



Cardboard Centrifuge Tube Rack Working temperature: from -196 °C to 121°C

# **Pipet Tips**





- Made of polypropylene, autoclavable
- Available in 10µl, 200µl and 1000µl sizes, suitable for standard manual and electronic pipettes
- 10µl and 200µl tips are graduated, 200µl tips have a beveled point design that reduces sample retention Extended 1000µl tips facilitate pipetting from deep or narrow containers
- RNase & DNase free, non-pyrogenic
- Available in racked package (sterile) and bulk package (non-sterile)



Dimensions = mm

| Cat #   | Volume            | Color   | Sterile | Unit                                   | Total       |
|---------|-------------------|---------|---------|----------------------------------------|-------------|
| 20-0010 | 10µl              | Natural | No      | 1,000 /Bag, 2 Bags /Pack, 5 Packs/Case | 10000 /Case |
| 21-0010 | 10µl              | Nat