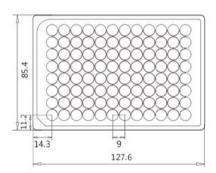

20.00      | 86.26 x 17.70                     | 57.50cm <sup>2</sup>  | 12.50ml        | No            | Yes     | 10 /Bag, 200 /Case |
| 07-3150 | 150.00 x 25.00     | 140.20 x 23.30                    | 148.00cm <sup>2</sup> | 35.00ml        | No            | Yes     | 10 /Bag, 120 /Case |

### **Cell Culture Plates**





- Constructed of prime virgin polystyrene
- Plate cover design minimizes the risk of cross contamination
- Thin-walled well bottoms increase thermal consistency, reducing the edge effect
- Flat well bottoms provide excellent clarity for microscopic examination of samples
- Raised well rim design around each well enables secure sealing and safeguards against evaporation
- Gamma radiation sterilized
- Non-pyrogenic, non-cytotoxic
- DNase & RNase free, human DNA free





Dimensions = mm

| Cat #   | Wells   | External Dimensions<br>W x L x H (mm) | Well Dimensions<br>D x H (mm) | Culture Area        | Working Volume | Sterile | Unit                 |
|---------|---------|---------------------------------------|-------------------------------|---------------------|----------------|---------|----------------------|
| 07-6006 | 6-well  | 85.40 x 127.60 x 20.20                | 35.00 x 17.50                 | 9.6cm²              | 3ml            | Yes     | 1 /Bag, 50 Bags/Case |
| 07-6012 | 12-well | 85.40 x 127.60 x 20.20                | 21.90 x 17.50                 | 3.8cm <sup>2</sup>  | 2ml            | Yes     | 1 /Bag, 50 Bags/Case |
| 07-6024 | 24-well | 85.40 x 127.60 x 20.20                | 15.50 x 17.50                 | 1.9cm <sup>2</sup>  | 1