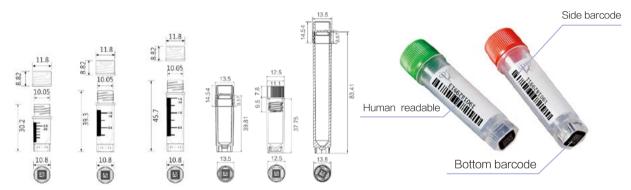

#### >> Features

- Tips are made of medical grade polypropylene, and filters are made of highly hydrophobic UHMWPE
- Filters prevent cross-contamination and damage to samples, ensure accurate and precise sample aspiration, and protect the user by preventing sample liquid or vapor from entering the pipette body
- Standard filter tips and low retention filter tips available in all sizes
- Low retention treated tips undergo a coating-free treatment and will not contaminate samples
- All filter tips are autoclavable
- Available in racked package (sterile) and bulk package (non-sterile)
- RNase & DNase free, non-pyrogenic

Small and uniform filter pore size ensures the accuracy and precision of sample aspiration

10µl Dimensions=mm

| Cat #   | Volume | Color   | Sterile | Low Retention | Unit                                   | Total       |
|---------|--------|---------|---------|---------------|----------------------------------------|-------------|
| 22-0010 | 10µl   | Natural | No      | No            | 1,000 /Bag, 2 Bags/Pack, 5 Packs /Case | 10000 /Case |
| 22-0011 | 10µl   | Natural | No      | Yes           | 1,000 /Bag, 2 Bags/Pack, 5 Packs /Case | 10000 /Case |
| 23-0010 | 10µl   | Natural | Yes     | No            | 96 /Rack, 10 Racks/Pack, 10 Packs/Case | 9600 /Case  |
| 23-0011 | 10µl   | Natural | Yes     | Yes           | 96 /Rack, 10 Racks/Pack, 10 Packs/Case | 9600 /Case  |
| 22-0200 | 200µl  | Natural | No      | No            | 1,000 /Bag/Pack, 10 Packs /Case        | 10000 /Case |
| 22-0201 | 200µl  | Natural | No      | Yes           | 1,000 /Bag/Pack, 10 Packs /Case        | 10000 /Case |
| 23-0200 | 200µl  | Natural | Yes     | No            | 96 /Rack, 10 Racks/Pack, 10 Packs/Case | 9600 /Case  |
| 23-0201 | 200µl  | Natural | Yes     | Yes           | 96 /Rack, 10 Racks/Pack, 10 Packs/Case | 9600 /Case  |
| 22-1000 | 1000µl | Natural | No      | No            | 1,000 /Bag/Pack, 10 Packs /Case        | 10000 /Case |
| 22-1001 | 1000µl | Natural | No      | Yes           | 1,000 /Bag/Pack, 10 Packs /Case        | 10000 /Case |
| 23-1000 | 1000µl | Natural | Yes     | No            | 96 /Rack, 6 Racks/Pack, 10 Packs/Case  | 5760 /Case  |
| 23-1001 | 1000µl | Natural | Yes     | Yes           | 96 /Rack, 6 Racks/Pack, 10 Packs/Case  | 5760 /Case  |

# **Filter Tips-S Series**