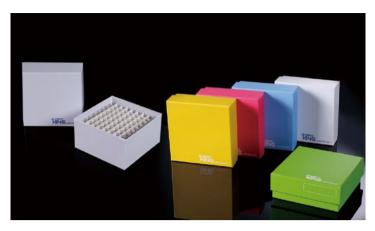

----------------------------------------------------------------|-------------------------------------------|
| 88-514X | CryoKING SBS vials, 1.4ml, external thread; Self-Standing; 2-color injection molding technique; Laser-etched 4 codes. Sterile.       | 96 Sets/Bag, 10 Bags/Pack,<br>2 Packs/Cas |
| 98-5227 | CryoKING SBS format racks, available for 1.4ml external vials; 96-well; Square holes, White; Dimensions(mm): 128x85x56. Non sterile. | 10 /Pack, 2 Packs/Case                    |
| 89-514X | CryoKING SBS Combo, 1.4ml Vials + Rack. Dimensions(mm): 128x85x56. Sterile.                                                          | 1 Set/Bag, 10 Bags/Pack,<br>2 Packs/Case  |

X—Cap Color: 1-Sky blue, 2-Lime green, 3-Biologix blue, 5-Lavender purple

# **Premium Cardboard Cryogenic Boxes**





#### >> Features

- Made of durable cardboard with superior white outer coating
- Chemically resistant to alcohols and mild organic solvents
- Five assorted colors available: white, yellow, pink, blue, and green
- White Premium Cardboard Freezer Boxes have a glossy coating, other colors have a matte coating
- Water resistant coating for improved durability
- Superior white 90-1281 & 90-1200 cardboard cryogenic boxes without outer coating are also available
- Holds 0.5ml, 1.5ml, 2.0ml, 5ml and 10ml microtubes and 15ml or 50ml Centrifuge Tubes

- Working temperature: stable from -196°C to 121°C
- Suitable for liquid nitrogen freezing



| Cat #   | Height | Wells    | Description                          | Dimensions (mm) | Unit                 | Total     |
|---------|--------|---------