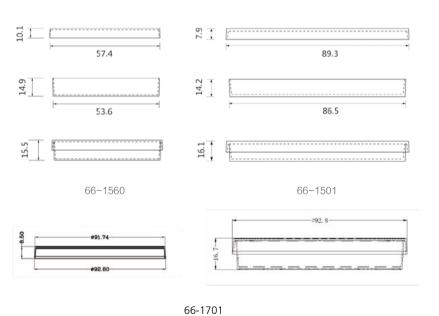

|
| Applied Biosyste | ms 3100               |                           |
| 3130             |                       |                           |
| 3700             |                       |                           |
| 3730/3730x       |                       |                           |

This chart is intended only as a general guide. Compatibility may vary based on your particular configuration and features. For further help with product selection, please contact us.

# Microbiology Series



### **Petri Dishes**





#### >> Features

- Made of medical grade polystyrene
- Highly transparent for microscopic analysis
- Three sizes available: 60mm, 90mm, or 150mm in diameter
- 66-1701 fit automatic systems
- Vented lid for better gas exchange
- Dishes are stackable
- EO Sterile





Dimensions = mm



# **Inoculating Loops & Needles**





- Made of medical grade polystyrene
- Loops available in 1µL and 10µL sizes
- The opposite end of each loop can be used as a needle
- Needles are suitable for removal of single-colony specimens
- Gamma radiation sterilized, non-pyrogenic
- Packaged in resealable bags



| Cat #   | Size | Description | Color  | Sterile | Unit                  | Total      |
|---------|------|-------------|--------|---------|-----------------------|------------|
| 65-0001 | 1µl  | Loops       | Blue   | Yes     | 25 /Bag, 40 Bags/Case | 1000 /Case |
| 65-0010 | 10µl | Loops       | Orange | Yes     | 25 /Bag, 40 Bags/Case | 1000 /Case |
| 65-0002 | -    | Needles     | Yellow | Yes     | 25 /Bag, 40 Bags/Case | 1000 /Case |

# **Cell Spreaders**