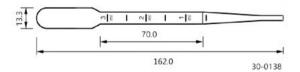

|
| AA21-0030S  | 30µl   | Agilent                                | Clear, sterilized                      | Standard<br>(26.04) | 384 Tips/Rack, 10 Racks/Pack,<br>5 Packs/Case |
| AA23-0250S  | 250µl  | Agilent                                | Clear, filtered, sterilized            | Standard<br>(55.50) | 96 Tips/Rack, 10 Racks/Pack,<br>5 Packs/Case  |

# **Transfer Pipets**





#### >> Features

- Polyethylene pipettes will not shatter or break
- An excellent alternative to Pasteur pipettes and rubber bulbs
- Evenly distributed thickness ensures uniform suction force
- Gamma radiation sterilized option available
- Available wrapped individually (sterile) or in bulk package (non-sterile)

Molded graduations

Transparent wall permits easy viewing of pipette contents







Dimensions = mm

| Cat #     | Length  | Graduated To | Sterile | Package              | Unit                    | Total      |
|-----------|---------|--------------|---------|----------------------|-------------------------|------------|
| 30-0135   | 162.0mm | 1ml          | No      | Bulk                 | 500 /Pack, 4 Packs/Case | 2000 /Case |
| 30-0135A1 | 162.0mm | 1ml          | Yes     | Individually Wrapped | 500 /Pack, 4 Packs/Case | 2000 /Case |
| 30-0138   | 162.0mm | 3ml          | No      | Bulk                 | 500 /Pack, 4 Packs/Case | 2000 /Case |
| 30-0138A1 | 162.0mm | 3ml          | Yes     | Individually Wrapped | 500 /Pack, 4 Packs/Case | 2000 /Case |
| 30-0238A1 | 183.0mm | 3ml          | Yes     | Individually Wrapped | 500 /Pack, 4 Packs/Case | 2000 /Case |

#