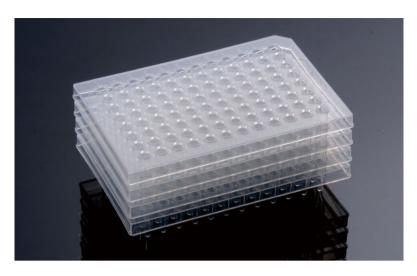

488* | 0.2ml  | Yellow | Flat     | No      | 125 Strip Tubes+125 Strip Caps/Bag/Pack, 10 Packs/Case; 1250 sets/Case |
| 60-0008  | 0.2ml  | Clear  | Domed    | No      | 125 Strip Tubes+125 Strip Caps/Bag/Pack, 10 Packs/Case; 1250 sets/Case |
| 60-0108* | 0.2ml  | Pink   | Domed    | No      | 125 Strip Tubes+125 Strip Caps/Bag/Pack, 10 Packs/Case; 1250 sets/Case |
| 60-0208* | 0.2ml  | Green  | Domed    | No      | 125 Strip Tubes+125 Strip Caps/Bag/Pack, 10 Packs/Case; 1250 sets/Case |
| 60-0308* | 0.2ml  | Blue   | Domed    | No      | 125 Strip Tubes+125 Strip Caps/Bag/Pack, 10 Packs/Case; 1250 sets/Case |
| 60-0408* | 0.2ml  | Yellow | Domed    | No      | 125 Strip Tubes+125 Strip Caps/Bag/Pack, 10 Packs/Case; 1250 sets/Case |

<sup>\*</sup> Call for details.



### **PCR Plates**





#### >> Features

- Made of high quality medical grade polypropylene
- Ultra-thin tube walls with uniform thickness for accelerated heat transfer, shorter cycle times, and more consistent results
- Alphanumeric well labeling for convenient identification
- DNase, RNase, and endotoxin free

- Fits most standard thermocyclers
- Can withstand centrifugation of up to 6,000 RCF



Half-skirted plates are easy to insert and remove



Dimensions = mm

| Cat #    | Well    | Skirt        | Color  | Sterile | Unit                               | Total     |
|----------|---------|--------------|--------|---------|------------------------------------|-----------|
| 60-0056  | 96-well | Half-Skirted | Clear  | No      | 5 /Bag, 5 Bags /Pack, 4 Packs/Case | 100 /Case |
| 60-0156* | 96-well | Half-S