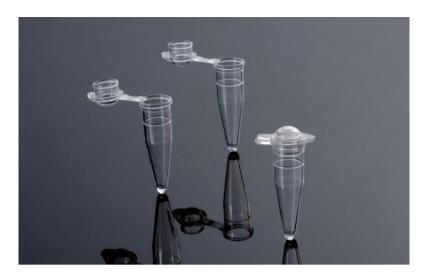

ping movements
- Gamma radiation sterilized, non-pyrogenic

#### **Cell Lifters**

- Made of polyethylene
- One-piece design and chiseled blade provide improved control while minimizing damage to cells
- Gamma radiation sterilized, non-pyrogenic





| Cat #   | Name         | Handle Length | Sterile | Package    | Unit                  | Total     |
|---------|--------------|---------------|---------|------------|-----------------------|-----------|
| 70-2180 | Cell Lifter  | 18cm          | Yes     | Individual | 1 /Bag, 100 Bags/Case | 100 /Case |
| 70-1180 | Cell Scraper | 18cm          | Yes     | Individual | 1 /Bag, 100 Bags/Case | 100 /Case |
| 70-1250 | Cell Scraper | 24.3cm        | Yes     | Individual | 1 /Bag, 200 Bags/Case | 200 /Case |

Dimensions = mm



### **PCR Tubes**





#### >> Features

- Made of high quality medical grade polypropylene
- Ultra thin-wall tubes provide faster heating and cooling
- High degree of transparency allows for easy observation of samples
- Available with domed caps or flat caps
- Domed caps ensure efficient heat transfer
- Flat caps are ideal for Real-Time PCR (qPCR)
- Unique cap design prevents opening during cycling and incubation stages
- DNase, RNase, and endotoxin free

- Fits most standard thermocyclers
- Can withstand centrifugation of up to 6,000 RCF



Dimensions = mm

| Cat #    | Volume | Color  | Сар         | Sterile | Unit                           | Total       |
|----------|--------|--------|-------------|---------|--------------------------------|-------------|
| 60-0082  | 0.2ml  | Clear  | Flat-top    | No