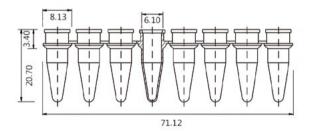

Blue   | Dome-shaped | No      | 1,000 /Bag/Pack, 10 Packs/Case | 10000 /Case |
| 60-0402* | 0.2m   | Yellow | Dome-shaped | No      | 1,000 /Bag/Pack, 10 Packs/Case | 10000 /Case |

<sup>\*</sup> Call for details.

# **8-Strip PCR Tubes**





#### >> Features

- Made of high quality medical grade polypropylene
- Ultra thin-wall tubes provide faster heating and cooling
- High degree of transparency allows for easy observation of samples
- Available with domed caps or flat caps
- Domed caps ensure efficient heat transfer
- Flat caps are ideal for Real-Time PCR (qPCR)
- Unique cap design prevents opening during cycling and incubation stages
- DNase, RNase, and endotoxin free

- Fits most standard thermocyclers
- Can withstand centrifugation of up to 6,000 RCF
- Packaged in resealable bags



 ${\sf Dimensions} = {\sf mm}$ 

| Cat#     | Volume | Color  | Сар Туре | Sterile | Unit                                                                   |
|----------|--------|--------|----------|---------|------------------------------------------------------------------------|
| 60-0088  | 0.2ml  | Clear  | Flat     | No      | 125 Strip Tubes+125 Strip Caps/Bag/Pack, 10 Packs/Case; 1250 sets/Case |
| 60-0188* | 0.2ml  | Pink   | Flat     | No      | 125 Strip Tubes+125 Strip Caps/Bag/Pack, 10 Packs/Case; 1250 sets/Case |
| 60-0288* | 0.2ml  | Green  | Flat     | No      | 125 Strip Tubes+125 Strip Caps/Bag/Pack, 10 Packs/Case; 1250 sets/Case |
| 60-0388* | 0.2ml  | Blue   | Flat     | No      | 125 Strip Tubes+125 Strip Caps/Bag/Pack, 10 Packs/Case; 1250 sets/Case |
| 60-0488* | 0.