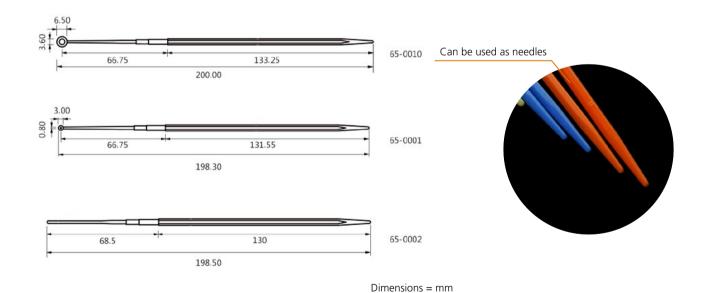

a general guide. Compatibility may vary based on your particular configuration and features. For further help with product selection, please contact us.

# Microbiology Series



### **Petri Dishes**





#### >> Features

- Made of medical grade polystyrene
- Highly transparent for microscopic analysis
- Three sizes available: 60mm, 90mm, or 150mm in diameter
- 66-1701 fit automatic systems
- Vented lid for better gas exchange
- Dishes are stackable
- EO Sterile





Dimensions = mm



# **Inoculating Loops & Needles**





- Made of medical grade polystyrene
- Loops available in 1µL and 10µL sizes
- The opposite end of each loop can be used as a needle
- Needles are suitable for removal of single-colony specimens
- Gamma radiation sterilized, non-pyrogenic
- Packaged in resealable bags



| Cat #   | Size | Description | Color  | Sterile | Unit                  | Total      |
|---------|------|-------------|--------|---------|-----------------------|------------|
| 65-0001 | 1µl  | Loops       | Blue   | Yes     | 25 /Bag, 40 Bags/Case | 1000 /Case |
| 65-0010 | 10µl | Loops       | Orange | Yes     | 25 /Bag, 40 Bags/Case | 1000 /Case |
| 65-0002 | -    | Needles     | Yellow | Yes     | 25 /Bag, 40 Bags/Case | 1000 /Case |

# **Cell Spreaders**





- Polystyrene
- Smooth surface quality and angled end reduce the risk of damaging the culture medium
- L-shape allows application on the entire Culture Dish or plate surface
- Two package options: individually wrapped (sterile), or 10 per bag (sterile, resealable)
- Gamma radiation sterilized



 ${\sf Dimensions} = {\sf mm}