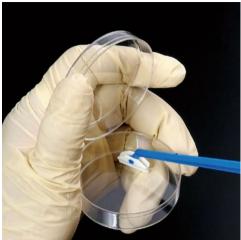

filtration unit. Membrane: PES, pore size: 0.22µm, diameter:90mm, funnel volume: 500ml, receiver volume: 500ml                                    | 12 /Case                |
| 09-PES2250F | Vacuum filtration unit-funnel. Membrane: PES, pore size: $0.22\mu m$ , diameter: 90mm, funnel volume: 500ml                                              | 24 /Case                |
| 09-CA2250   | Vacuum filtration unit. Membrane: CA, pore size: 0.22µm, diameter:90mm, funnel volume: 500ml, receiver volume: 500ml                                     | 12 /Case                |
| 09-CA2250F  | Vacuum filtration unit-funnel. Membrane: CA, pore size: 0.22μm, diameter:90mm, funnel volume: 500ml.                                                     | 24 /Case                |

# **Cell Scrapers & Lifters**





#### >> Features

#### **Cell Scrapers**

- Made of polyethylene
- Available in two sizes: 18cm or 25cm in length,
- Pivoting blade makes precise cutting and scraping movements
- Gamma radiation sterilized, non-pyrogenic

#### **Cell Lifters**

- Made of polyethylene
- One-piece design and chiseled blade provide improved control while minimizing damage to cells
- Gamma radiation sterilized, non-pyrogenic





| Cat #   | Name         | Handle Length | Sterile | Package    | Unit                  | Total     |
|---------|--------------|---------------|---------|------------|-----------------------|-----------|
| 70-2180 | Cell Lifter  | 18cm          | Yes     | Individual | 1 /Bag, 100 Bags/Case | 100 /Case |
| 70-1180 | Cell Scraper | 18cm          | Yes     | Individual | 1 /Bag, 100 B