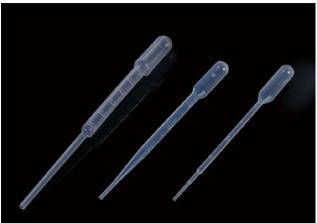

dard<br>(60)    | 96 Tips/Rack, 24 Racks/Case                   |
| AH23-1000S  | 1000µl | Hamilton Star/Starlet/Nimbus           | Clear, filtered, sterile               | Standard<br>(95)    | 96 Tips/Rack, 16 Racks/Case                   |
| AH23-1000CS | 1000µl | Hamilton Star/Starlet/Nimbus           | Conductive, filtered, sterile          | Standard<br>(95)    | 96 Tips/Rack, 16 Racks/Case                   |
| AA21-0030S  | 30µl   | Agilent                                | Clear, sterilized                      | Standard<br>(26.04) | 384 Tips/Rack, 10 Racks/Pack,<br>5 Packs/Case |
| AA23-0250S  | 250µl  | Agilent                                | Clear, filtered, sterilized            | Standard<br>(55.50) | 96 Tips/Rack, 10 Racks/Pack,<br>5 Packs/Case  |

# **Transfer Pipets**





#### >> Features

- Polyethylene pipettes will not shatter or break
- An excellent alternative to Pasteur pipettes and rubber bulbs
- Evenly distributed thickness ensures uniform suction force
- Gamma radiation sterilized option available
- Available wrapped individually (sterile) or in bulk package (non-sterile)

Molded graduations

Transparent wall permits easy viewing of pipette contents







Dimensions = mm

| Cat #     | Length  | Graduated To | Sterile | Package              | Unit                    | Total      |
|-----------|---------|--------------|---------|----------------------|-------------------------|------------|
| 30-0135   | 162.0mm | 1ml          | No      | Bulk                 | 500 /Pack, 4 Packs/Case | 2000 /Case |
| 30-0135A1 | 162.0mm | 1ml          | Yes