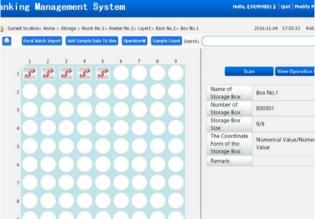

| Depend on modules |

### **Biobanking Management Software**

The CryoKING Crown Biobanking Management Software integrates everything from sample management and storage to packaging and transport into one comprehensive management program. It is the tool of choice for streamlined scientific research and biobanking management.

#### >> Features

- Can be accessed through the CryoKING Cloud service, or hosted locally for use on a laboratory's own LAN
- Designed for use with industry-standard equipment and procedures
- Easy-to-use interface allows users to upload and import existing sample data
- Compatible with CryoKING Scanner-1.0 and Scanner-3.0 for entire box of individual 2D-barcoded cryogenic vials
- Currently available in English and Simplified Chinese (more languages coming soon)





1. Our products (including freezer racks, cryogenic boxes, and cryogenic vials, with more to come) are designed with to be compatible with standard-size equipment and to be suitable for the storage of many types of samples.

2. The Crown visual interface displays a visual representation of every level of a lab's sample storage from freezers to individual samples, allowing users to review their sample storage status at a glance.



Icons and templates can be customized to suit each lab's needs, and custom images can be uploaded for use as cons.



 Transition seamlessly from your previous system b importing your data into the Crown system using Excel c CSV files.

# **Low Temperature Freezers**



Suitable for blood banks, hospitals, sanitation and antiepidemic stations and clinics, elect