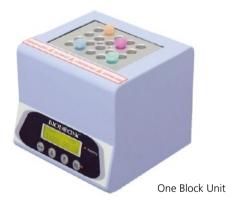

l, 4 x 50ml, well plate, 0.2 x 96 PCR plate)

| Cat #   | Туре                | Functions                     | Temperature range                                                  | Max heating rate<br>[°C/min] | Max cooling rate [°C/min]                        | Shaking<br>speed range<br>[rpm] |
|---------|---------------------|-------------------------------|--------------------------------------------------------------------|------------------------------|--------------------------------------------------|---------------------------------|
| 01-930X | Shaker<br>Incubator | Heating, cooling,<br>& mixing | Heating:room temp.~100°C Cooling:room temp.~ below room temp. 25°C | 5.5                          | 5 (110°C - room temp.)<br>0.5 (below room temp.) | 300–1500                        |





#### Elite Series Dry Bath Incubators

- PID temperature control maintains temperature accuracy
- Leak-proof molded aluminum alloy chamber with PTFE coating
- Multi-functional: can also be used as a water bath or bead bath
- Various interchangeable heating blocks are available (0.2ml tubes x 64 or PCR 8-strip tubes x 8, 0.5ml tubes x 20, 1.5ml or 2.0ml tubes x 20, 15ml x centrifuge tubes x12, 50ml x centrifuge tubes x4)
- \* Blocks are not included, need to buy separatedly.

| Cat #   | Туре                                          | Display     | Temperature Control<br>Range [℃] | Temperature<br>Increment [℃] | TemperatureAccuracy at 37 [℃] | Operation Modes     |
|---------|-----------------------------------------------|-------------|----------------------------------|--------------