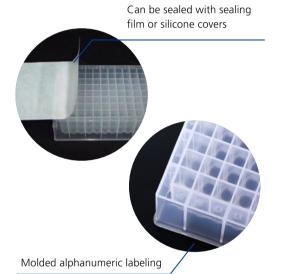

| 20 /Case |  |
| 41-6025 | 25-place  | Cork   | Assorted | No      | 5 /Bag, 4 Bags/Case | 20 /Case |  |
| 41-5100 | 100-place | Foam   | Assorted | No      | 5 /Bag, 6 Bags/Case | 30 /Case |  |
| 41-6100 | 100-place | Cork   | Assorted | No      | 5 /Bag 6 Bags/Case  | 30 /Case |  |

# **Deep Well Plates**





- Made of medical grade polypropylene, autoclavable
- Chemically resistant to alcohols and mild organic solvents
- 0.5ml, 1.0ml, 1.6ml, 2.2ml and 10ml volumes available
- Square and round wells, V and U bottom available
- DNase & RNase free, pyrogen free
- Can be sealed with sealing films or silicone sealing mats
- Confirms with SBS standards for automation
- Compatible with automated nucleic acid extraction equipment
- Sterilized, individual wrapped, and with lid type optional



| Cat #      | Volume | Description                                                                          | Сар | Sterile | Unit                           |
|------------|--------|--------------------------------------------------------------------------------------|-----|---------|--------------------------------|
| 02-8005    | 0.5ml  | Square 96 wells, V bottom, KingFisher Flex system                                    | No  | No      | 10 Pieces/Pack,100 Pieces/Case |
| 02-2010-50 | 1.0ml  | Round 96 wells, U bottom,                                                            | No  | No      | 10 Pieces/Pack, 50 Pieces/Case |
| 02-1016    | 1.6ml  | Square 96 wells, U bottom                                                            | No  | No      | 24 Pieces/Pack, 96 Pieces/Case