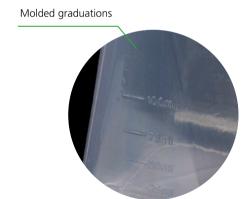

| Cat #   | Description | Dimensions (mm) | Sterile | Packaging | Unit                    | Total     |
|---------|-------------|-----------------|---------|-----------|-------------------------|-----------|
| 51-0500 | Narrow      | 25 x 95         | No      | Bulk      | 25 /Bag, 20 Bags/Case   | 500 /Case |
| 51-0501 | Narrow      | 25 x 95         | No      | Tray      | 100 /Tray, 5 Trays/Case | 500 /Case |
| 51-0800 | Wide        | 28.5 x 95       | No      | Bulk      | 25 /Bag, 20 Bags/Case   | 500 /Case |
| 51-0801 | Wide        | 28.5 x 95       | No      | Tray      | 100 /Tray, 5 Trays/Case | 500 /Case |

# **Drosophila Bottles**





#### >> Features

- Made of clear polypropylene
- Autoclavable
- Transparent bottle with square bottom
- Firm, stiff neck for easier handling





Dimensions = mm

| Cat #    | Sterile | Packaging | Unit                   | Total     |
|----------|---------|-----------|------------------------|-----------|
| 51-17720 | No      | Bulk      | 200 /Bag, 1 Bag/Case   | 200 /Case |
| 51-17721 | No      | Tray      | 25 /Tray, 8 Trays/Case | 200 /Case |

# **Drosophila Plugs**





- Made of high density foam
- Causes minimal shedding and reduces evaporation
- Maintains tight fit after repeated use and removal
- Fits Biologix Drosophila vials and bottles

Flat surface accepts can be marked













51-17725

| Cat #    | Applied #      | Fits                    | Sterile | Unit                   | Total      |
|----------|----------------|-------------------------|---------|------------------------|------------|
| 51-0505  | 51-050