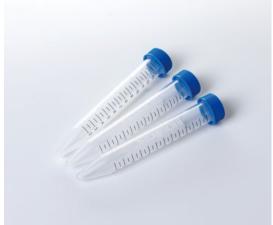

9 |
| 81-0006   | 31       | 89-428X            | 36       | 97–6111 | 29       | N23-1001                 | 19       |
| 81-0053   | 31       | 89-421X            | 36       | 97–6112 | 29       |                          |          |
| 81-0054   | 31       | 89-514X            | 37       | 97–6113 | 29       |                          |          |
| 81-0055   | 31       | 89-905X            | 35       | 97–6114 | 29       |                          |          |



The General Laboratory Supplies section includes many consumables commonly used in basic laboratory and medical procedures. From centrifuge tubes and test tubes to disposable gloves and microscope slides, many of these general laboratory supplies may have applications in multiple life science fields.

# **Centrifuge Tubes**





#### >> Features

- Tubes: made of strong, highly transparent medical grade polypropylene
- Flat-top caps: made of medical grade polyethylene
- Plug-seal screw on caps: made of medical grade polypropylene
- 15ml and 50ml conical tubes available;
- Large white writing area for easy marking
- Double threaded design reduces cross-threading; caps are easily opened and closed
- Flat-top caps can be written on
- Gamma radiation sterilized, non-pyrogenic, RNase&DNase free
- Available in racked package (sterile) or bulk package (sterile & non-sterile)

#### **Specifications**

- Working temperature: stable from -20°C to 121°C (except flat-top cap)
- 15ml and 50ml tubes can withstand centrifugation of 8,400 and 9,400 G respectively
- Sealing test: complies with the International Air Transport Ass