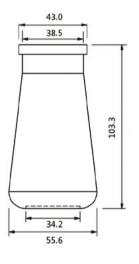

| Cat #   | Description | Dimensions (mm) | Sterile | Packaging | Unit                    | Total     |
|---------|-------------|-----------------|---------|-----------|-------------------------|-----------|
| 51-0500 | Narrow      | 25 x 95         | No      | Bulk      | 25 /Bag, 20 Bags/Case   | 500 /Case |
| 51-0501 | Narrow      | 25 x 95         | No      | Tray      | 100 /Tray, 5 Trays/Case | 500 /Case |
| 51-0800 | Wide        | 28.5 x 95       | No      | Bulk      | 25 /Bag, 20 Bags/Case   | 500 /Case |
| 51-0801 | Wide        | 28.5 x 95       | No      | Tray      | 100 /Tray, 5 Trays/Case | 500 /Case |

# **Drosophila Bottles**





#### >> Features

- Made of clear polypropylene
- Autoclavable
- Transparent bottle with square bottom
- Firm, stiff neck for easier handling





Dimensions = mm

| Cat #    | Sterile | Packaging | Unit                   | Total     |
|----------|---------|-----------|------------------------|-----------|
| 51-17720 | No      | Bulk      | 200 /Bag, 1 Bag/Case   | 200 /Case |
| 51-17721 | No      | Tray      | 25 /Tray, 8 Trays/Case | 200 /Case |

# **Drosophila Plugs**





- Made of high density foam
- Causes minimal shedding and reduces evaporation
- Maintains tight fit after repeated use and removal
- Fits Biologix Drosophila vials and bottles

Flat surface accepts can be marked













51-17725

| Cat #    | Applied #      | Fits                    | Sterile | Unit                   | Total      |
|----------|----------------|-------------------------|---------|------------------------|------------|
| 51-0505  | 51-0500/