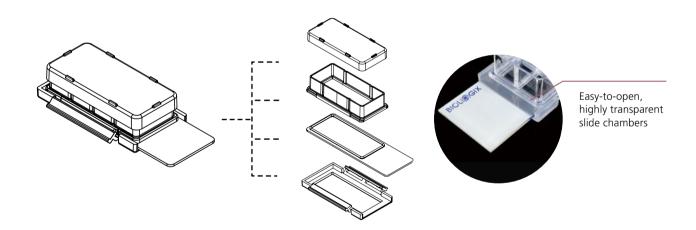

# Contents

| General Laboratory Sup        | pplies | Cell Culture Plates            |       |
|-------------------------------|--------|--------------------------------|-------|
| -                             |        | Serological Pipettes————       |       |
| Centrifuge Tubes————          |        | Cell Culture Slides————        |       |
| Microcentrifuge Tubes————     |        | Cell Strainers—————            |       |
| Centrifuge Tube Racks————     |        | Sterile Syringe Filters & Vacu |       |
| Pipet Tips——————              |        | Cell Scrapers & Lifters———     |       |
| Filter Tips——————             |        |                                |       |
| Rainin LTS Pipette Tips       |        | PCR                            |       |
| Automation Tips—————          |        | PCR Tubes                      | 50    |
| Transfer Pipets               |        | 8-Strip PCR Tubes————          |       |
| Solution Basins—————          |        | PCR Plates—————                |       |
| Beakers                       |        | Terriaces                      | 01,02 |
| Reagent Bottles               |        |                                |       |
| Test Tubes——————              |        | Microbiology                   |       |
| Slide Storage Boxes—————      |        | Microbiology                   |       |
| Deep Well Plates              |        | Petri Dishes                   | 64    |
| Sealing Films—————            |        | Inoculating Loops & Needles    | 65    |
| Gloves                        | 29     | Cell Spreaders————             |       |
| CryoKING Biobanking           | I      |                                |       |
| Screw Cap Microtubes          | 31     | Drosophila                     |       |
| Cryogenic Vials               | 32     | •                              |       |
| Traditional Cryogenic Vials   | 33     | Drosophila Vials————           |       |
| CryoKING Cryogenic Vials———-  | 34     | Drosophila Blugs               |       |
| CryoKING Combo                |        | Drosophila Plugs               | /0    |
| Automated Product Series of   |        |                                |       |
| SBS Standards—————            | 36 37  |                                |       |
| Premium Cardboard Cryogenic B |        | Sample Collection              | and   |
|                               |        | Detection Products             |       |
| ID-Color™ Cardboard Cryogenic |        | Sample Collection              |       |
|                               |        | and Detection Products———      | 71    |
| PC Cryogenic Boxes            | 40     | and Detection Froducts         | 71    |
| PP Cryogenic Boxes            | 41     |                                |       |
| Freezer Racks                 | 42,43  |                                |       |
| Screw Cap Capper/Decapper&Sca |        | Instruments                    |       |
| Tube Handling System          | • •    | Liquid Handling                | 74,75 |
| Biobanking Management Softwa  |        | Collection System              |       |
| low Temperature Freezers————  |        | Stirrers—————                  |       |
| Liquid Nitrogen Tanks—————    |        | Mixers & Rotators              |       |
| Liquid Millogell Idliks       | 40     | Shakers                        | 79    |
|                               |        | Thermocyclers—————             | 80    |
| Cell Culture Series           |        | Centrifuges                    |       |
|                               |        | Dry Bath Incubators————        |       |
| Cell Culture Flasks—————      |        | Electrophoresis—————           |       |
| Cell Culture Dishes           | 51     | BluView Transilluminator——     | 88,89 |