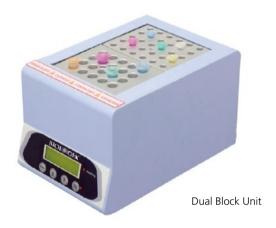

4 x 50ml, well plate, 0.2 x 96 PCR plate)

| Cat #   | Туре                | Functions                     | Temperature range                                                  | Max heating rate<br>[°C/min] | Max cooling rate [°C/min]                        | Shaking<br>speed range<br>[rpm] |
|---------|---------------------|-------------------------------|--------------------------------------------------------------------|------------------------------|--------------------------------------------------|---------------------------------|
| 01-930X | Shaker<br>Incubator | Heating, cooling,<br>& mixing | Heating:room temp.~100°C Cooling:room temp.~ below room temp. 25°C | 5.5                          | 5 (110°C - room temp.)<br>0.5 (below room temp.) | 300–1500                        |





#### Elite Series Dry Bath Incubators

- PID temperature control maintains temperature accuracy
- Leak-proof molded aluminum alloy chamber with PTFE coating
- Multi-functional: can also be used as a water bath or bead bath
- Various interchangeable heating blocks are available (0.2ml tubes x 64 or PCR 8-strip tubes x 8, 0.5ml tubes x 20, 1.5ml or 2.0ml tubes x 20, 15ml x centrifuge tubes x12, 50ml x centrifuge tubes x4)
- \* Blocks are not included, need to buy separatedly.

| Cat #   | Туре                                          | Display     | Temperature Control<br>Range [℃] | Temperature<br>Increment [℃] | TemperatureAccuracy at 37 [℃] | Operation Modes     |
|---------|-----------------------------------------------|-------------|----------------------------------|----------------