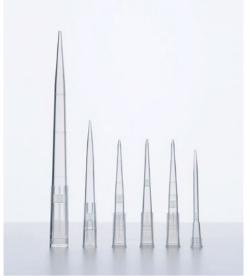

µl  | Natural | No      | Yes           | 1,000 /Bag/Pack, 10 Packs /Case        | 10000 /Case |
| 23-0200 | 200µl  | Natural | Yes     | No            | 96 /Rack, 10 Racks/Pack, 10 Packs/Case | 9600 /Case  |
| 23-0201 | 200µl  | Natural | Yes     | Yes           | 96 /Rack, 10 Racks/Pack, 10 Packs/Case | 9600 /Case  |
| 22-1000 | 1000µl | Natural | No      | No            | 1,000 /Bag/Pack, 10 Packs /Case        | 10000 /Case |
| 22-1001 | 1000µl | Natural | No      | Yes           | 1,000 /Bag/Pack, 10 Packs /Case        | 10000 /Case |
| 23-1000 | 1000µl | Natural | Yes     | No            | 96 /Rack, 6 Racks/Pack, 10 Packs/Case  | 5760 /Case  |
| 23-1001 | 1000µl | Natural | Yes     | Yes           | 96 /Rack, 6 Racks/Pack, 10 Packs/Case  | 5760 /Case  |

# **Filter Tips-S Series**





#### >> Features

- Made in Bioclean room
- Extremely straight low retention tips ensure accurate and precise sample
- Extra-long tips: 10μl with max volume 20μl, 200μl with max volume 300μl, and 1000μl with max volume 1250μl
- Racked filter tips, sterile
- DNase & RNase free, non-pyrogenic



Dimensions = mm



| Cat #    | Volume          | Color   | Sterile | Unit                          | Total      |
|----------|-----------------|---------|---------|-------------------------------|------------|
| 23-00105 | 10µl Extended   | Natural | Yes     | 96 Pieces/Rack, 50 Racks/Case | 4800 /Case |
| 23-00115 | 10µl Extended   | Natural | Yes     | 96 Pieces/Rack, 50 Racks/Case | 4800 /Case |
| 23-00215 | 20µl            | Natural | Yes     | 96 Pieces/Rack, 50 Racks/Case | 4800 /Case |
| 23