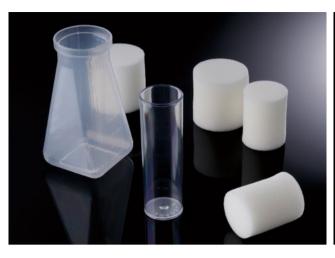

# Contents

| General Laboratory Sup        | pplies | Cell Culture Plates            |       |
|-------------------------------|--------|--------------------------------|-------|
| -                             |        | Serological Pipettes————       |       |
| Centrifuge Tubes————          |        | Cell Culture Slides————        |       |
| Microcentrifuge Tubes————     |        | Cell Strainers—————            |       |
| Centrifuge Tube Racks————     |        | Sterile Syringe Filters & Vacu |       |
| Pipet Tips——————              |        | Cell Scrapers & Lifters———     |       |
| Filter Tips——————             |        |                                |       |
| Rainin LTS Pipette Tips       |        | PCR                            |       |
| Automation Tips—————          |        | PCR Tubes                      | 50    |
| Transfer Pipets               |        | 8-Strip PCR Tubes————          |       |
| Solution Basins—————          |        | PCR Plates—————                |       |
| Beakers                       |        | Terriaces                      | 01,02 |
| Reagent Bottles               |        |                                |       |
| Test Tubes——————              |        | Microbiology                   |       |
| Slide Storage Boxes—————      |        | Microbiology                   |       |
| Deep Well Plates              |        | Petri Dishes                   | 64    |
| Sealing Films—————            |        | Inoculating Loops & Needles    | 65    |
| Gloves                        | 29     | Cell Spreaders————             |       |
| CryoKING Biobanking           | I      |                                |       |
| Screw Cap Microtubes          | 31     | Drosophila                     |       |
| Cryogenic Vials               | 32     | •                              |       |
| Traditional Cryogenic Vials   | 33     | Drosophila Vials————           |       |
| CryoKING Cryogenic Vials———-  | 34     | Drosophila Blugs               |       |
| CryoKING Combo                |        | Drosophila Plugs               | /0    |
| Automated Product Series of   |        |                                |       |
| SBS Standards—————            | 36 37  |                                |       |
| Premium Cardboard Cryogenic B |        | Sample Collection              | and   |
|                               |        | Detection Products             |       |
| ID-Color™ Cardboard Cryogenic |        | Sample Collection              |       |
|                               |        | and Detection Products———      | 71    |
| PC Cryogenic Boxes            | 40     | and Detection Froducts         | 71    |
| PP Cryogenic Boxes            | 41     |                                |       |
| Freezer Racks                 | 42,43  |                                |       |
| Screw Cap Capper/Decapper&Sca |        | Instruments                    |       |
| Tube Handling System          | • •    | Liquid Handling                | 74,75 |
| Biobanking Management Softwa  |        | Collection System              |       |
| low Temperature Freezers————  |        | Stirrers—————                  |       |
| Liquid Nitrogen Tanks—————    |        | Mixers & Rotators              |       |
| Liquid Millogell Idliks       | 40     | Shakers                        | 79    |
|                               |        | Thermocyclers—————             | 80    |
| Cell Culture Series           |        | Centrifuges                    |       |
|                               |        | Dry Bath Incubators————        |       |
| Cell Culture Flasks—————      |        | Electrophoresis—————           |       |
| Cell Culture Dishes           | 51     | BluView Transilluminator——     | 88,89 |