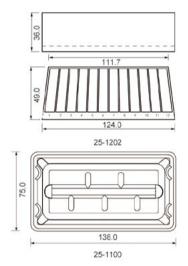

## **Solution Basins**





- Made of PVC, polystyrene (PS), or strong polypropylene (PP)
- PVC basins have transparent walls to permit easy viewing of contents
- Polypropylene basins are chemically resistant to alcohols and mild organic solvents
- PS one-channel basins are available in three sizes: 25ml, 55ml, and 100ml; 25ml and 55ml basins have a V-shaped bottom design
- PVC one-channel basins have a capacity of 55ml and a V-shaped bottom design
- PP 12-channel basins are double sided: the 12-channel side has a capacity of 5ml per channel; the other side (single-channel) has a capacity of 50ml
- PP 12-channel basins are available in assorted colors: clear, blue, green, pink, and yellow
- PS basins are individually packaged (sterile); PVC and PP basins are bulk packaged (non-sterile)





Dimensions = mm

| Cat #   | Volume | Material | Color           | Sterile | Package              | Unit                  | Total     |
|---------|--------|----------|-----------------|---------|----------------------|-----------------------|-----------|
| 25-1025 | 25ml   | PS       | White           | Yes     | Individually Wrapped | 1 /Bag, 100 Bags/Case | 100 /Case |
| 25-1202 | 50ml   | PP       | Assorted Colors | No      | Bulk                 | 25 /Bag, 4 Bags/Case  | 100 /Case |
| 25-0052 | 55ml   | PVC      | Clear           | No      | Bulk                 | 100 /Bag, 8 Bags/Case | 800 /Case |
| 25-0051 | 55ml   | PS       | White           | Yes     | Individually Wrapped | 1 /Bag, 100 Bags/Case | 100 /Case |
| 25-1100 | 100ml  | PS       | White           | Yes     | Individ