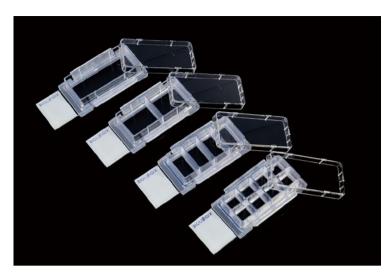

# Contents

| General Laboratory Sup        | pplies | Cell Culture Plates            |       |
|-------------------------------|--------|--------------------------------|-------|
| -                             |        | Serological Pipettes————       |       |
| Centrifuge Tubes————          |        | Cell Culture Slides————        |       |
| Microcentrifuge Tubes————     |        | Cell Strainers—————            |       |
| Centrifuge Tube Racks————     |        | Sterile Syringe Filters & Vacu |       |
| Pipet Tips——————              |        | Cell Scrapers & Lifters———     |       |
| Filter Tips——————             |        |                                |       |
| Rainin LTS Pipette Tips       |        | PCR                            |       |
| Automation Tips—————          |        | PCR Tubes                      | 50    |
| Transfer Pipets               |        | 8-Strip PCR Tubes————          |       |
| Solution Basins—————          |        | PCR Plates—————                |       |
| Beakers                       |        | Terriaces                      | 01,02 |
| Reagent Bottles               |        |                                |       |
| Test Tubes——————              |        | Microbiology                   |       |
| Slide Storage Boxes—————      |        | Microbiology                   |       |
| Deep Well Plates              |        | Petri Dishes                   | 64    |
| Sealing Films—————            |        | Inoculating Loops & Needles    | 65    |
| Gloves                        | 29     | Cell Spreaders————             |       |
| CryoKING Biobanking           | I      |                                |       |
| Screw Cap Microtubes          | 31     | Drosophila                     |       |
| Cryogenic Vials               | 32     | •                              |       |
| Traditional Cryogenic Vials   | 33     | Drosophila Vials————           |       |
| CryoKING Cryogenic Vials———-  | 34     | Drosophila Blugs               |       |
| CryoKING Combo                |        | Drosophila Plugs               | /0    |
| Automated Product Series of   |        |                                |       |
| SBS Standards—————            | 36 37  |                                |       |
| Premium Cardboard Cryogenic B |        | Sample Collection              | and   |
|                               |        | Detection Products             |       |
| ID-Color™ Cardboard Cryogenic |        | Sample Collection              |       |
|                               |        | and Detection Products———      | 71    |
| PC Cryogenic Boxes            | 40     | and Detection Froducts         | 71    |
| PP Cryogenic Boxes            | 41     |                                |       |
| Freezer Racks                 | 42,43  |                                |       |
| Screw Cap Capper/Decapper&Sca |        | Instruments                    |       |
| Tube Handling System          | • •    | Liquid Handling                | 74,75 |
| Biobanking Management Softwa  |        | Collection System              |       |
| low Temperature Freezers————  |        | Stirrers—————                  |       |
| Liquid Nitrogen Tanks—————    |        | Mixers & Rotators              |       |
| Liquid Millogell Idliks       | 40     | Shakers                        | 79    |
|                               |        | Thermocyclers—————             | 80    |
| Cell Culture Series           |        | Centrifuges                    |       |
|                               |        | Dry Bath Incubators————        |       |
| Cell Culture Flasks—————      |        | Electrophoresis—————           |       |
| Cell Culture Dishes           | 51     | BluView Transilluminator——     | 88,89 |