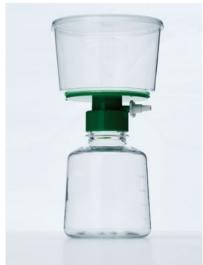

of sturdy polypropylene and strong nylon mesh
- Three different pore sizes available: 40µm, 70µm, or 100µm
- Strainers are color-coded according to pore size for convenience
- Fits perfectly into Biologix 50ml Centrifuge Tubes
- Gamma radiation sterilized, non-pyrogenic







 ${\sf Dimensions} = {\sf mm}$ 

| Cat #   | Size  | Color  | Sterile | Package    | Unit                  | Total     |
|---------|-------|--------|---------|------------|-----------------------|-----------|
| 15-1040 | 40µm  | Purple | Yes     | Individual | 1 /Bag, 100 Bags/Case | 100 /Case |
| 15-1070 | 70μm  | Orange | Yes     | Individual | 1 /Bag, 100 Bags/Case | 100 /Case |
| 15-1100 | 100µm | Green  | Yes     | Individual | 1 /Bag, 100 Bags/Case | 100 /Case |

# **Sterile Syringe Filters & Vacuum Units**





- $\bullet$  Syringe filters are suitable for 1ml~150ml liquid or solution, vacuum units are suitable for 150ml~2L liquid or solution
- Single Use and Gamma Ray pre-sterilized
- Sterile graded 0.2um membrane: LRV > 7 for Brevundimonas diminuta, ATCC19146.
- Non-pyrogenic, low extractables and surfactant-free ensures purity of filtrate.
- Extreme-low Protein Binding <1.5% (PES)
- Excellent Throughput, for faster filtration and more process volume.

| Cat #       | Description                                                                                                                                              | Unit                    |
|-------------|--------------------------------------------------------------------------------------------------------------------------------------