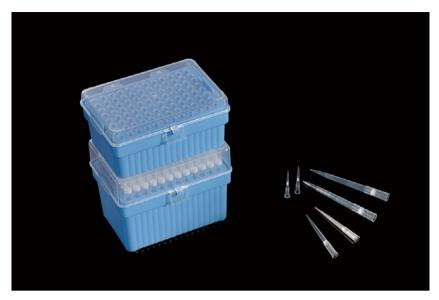

10 Packs/Case | 9600 /Case  |
| 20-0200 | 200µl             | Yellow  | No      | 1,000 /Bag/Pack, 10 Packs/Case         | 10000 /Case |
| 21-0200 | 200µl             | Yellow  | Yes     | 96 /Rack, 10 Racks/Pack, 10 Packs/Case | 9600 /Case  |
| 20-1000 | 1000µl            | Blue    | No      | 1,000 /Bag/Pack, 10 Packs/Case         | 10000 /Case |
| 21-1000 | 1000µl            | Blue    | Yes     | 100 /Rack, 6 Racks/Pack, 10 Packs/Case | 6000 /Case  |
| 20-1250 | 1000µl Extended   | Natural | No      | 1,000 /Bag/Pack, 10 Packs/Case         | 10000 /Case |
| 21-1250 | 1000µl Extended   | Natural | Yes     | 96 /Rack, 6 Racks/Pack, 10 Packs/Case  | 5760 /Case  |
| 20-1251 | 1000µl Extra-Long | Blue    | No      | 1,000 /Bag/Pack, 10 Packs/Case         | 10000 /Case |

# **Filter Tips**





#### >> Features

- Tips are made of medical grade polypropylene, and filters are made of highly hydrophobic UHMWPE
- Filters prevent cross-contamination and damage to samples, ensure accurate and precise sample aspiration, and protect the user by preventing sample liquid or vapor from entering the pipette body
- Standard filter tips and low retention filter tips available in all sizes
- Low retention treated tips undergo a coating-free treatment and will not contaminate samples
- All filter tips are autoclavable
- Available in racked package (sterile) and bulk package (non-sterile)
- RNase & DNase free, non-pyrogenic



Small and uniform filter pore size ensures the accuracy and precision of sample aspiration



10µl Dimensions=mm

| Cat #   | Volume | Color   | Sterile | Low Retentio