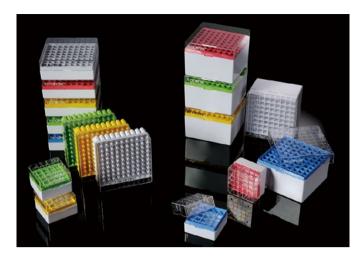

Dimensions = mm

| Cat #    | Volume          | Color   | Sterile | Unit                          | Total      |
|----------|-----------------|---------|---------|-------------------------------|------------|
| 23-00105 | 10µl Extended   | Natural | Yes     | 96 Pieces/Rack, 50 Racks/Case | 4800 /Case |
| 23-00115 | 10µl Extended   | Natural | Yes     | 96 Pieces/Rack, 50 Racks/Case | 4800 /Case |
| 23-00215 | 20µl            | Natural | Yes     | 96 Pieces/Rack, 50 Racks/Case | 4800 /Case |
| 23-00515 | 50µl            | Natural | Yes     | 96 Pieces/Rack, 50 Racks/Case | 4800 /Case |
| 23-01015 | 100µl           | Natural | Yes     | 96 Pieces/Rack, 50 Racks/Case | 4800 /Case |
| 23-02005 | 200µl Extended  | Natural | Yes     | 96 Pieces/Rack, 50 Racks/Case | 4800 /Case |
| 23-02015 | 200µl Extended  | Natural | Yes     | 96 Pieces/Rack, 50 Racks/Case | 4800 /Case |
| 23-10015 | 1000µl Extended | Natural | Yes     | 96 Pieces/Rack, 50 Racks/Case | 4800 /Case |