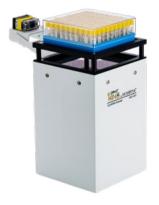

actual operation
- Low noise: Enables the capping /decapping noise less than 5 decibels

| Cat#     | Lithium battery capacity | Continual operation | Standby time | 8-Channel screw cap capping/Decapping | External dimension(L*W*H) |
|----------|--------------------------|---------------------|--------------|---------------------------------------|---------------------------|
| CKS-1008 | 5500MA                   | 8H                  | 30 Davs      | 20                                    | 95mm*46mm*255mm           |



#### CryoKING Handheld Scanner

- Infrared scanning individual cryogenic vials to identify barcodes and 2D barcodes accurately
- Ergonomic handheld design
- Compatible with CryoKING Crown biobanking management software
- Collect sample information rapidly and accurately



#### CryoKING Scanner-3.0

- Scans one rack in less than 1 second
- Advanced error handling options
- Operates down to -20°C
- Compatible with most cryogenic boxes of major brands
- Project based workflow for easy rack type changes
- Detects missing tubes
- Advanced error handling options

| Cat #    | Description                | Scan Type       |  |
|----------|----------------------------|-----------------|--|
| CKS-0101 | Wired Handheld Scanner Gun | Individual Vial |  |
| CKS-1301 | AC 100-240V/50Hz/60Hz      | Entire Box      |  |

# **CryoKING Tube Handling System**





#### >> Features

- Re-array, reformat or cherry pick tubes
- Weigh tubes (tare & gross weights)
- Detect volume with the LevelCheck
- 2D Barcode decoding
- LIMS integration ready
- Work list based operation
- Eff