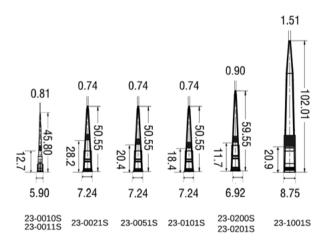

acks/Case | 9600 /Case  |
| 22-1000 | 1000µl | Natural | No      | No            | 1,000 /Bag/Pack, 10 Packs /Case        | 10000 /Case |
| 22-1001 | 1000µl | Natural | No      | Yes           | 1,000 /Bag/Pack, 10 Packs /Case        | 10000 /Case |
| 23-1000 | 1000µl | Natural | Yes     | No            | 96 /Rack, 6 Racks/Pack, 10 Packs/Case  | 5760 /Case  |
| 23-1001 | 1000µl | Natural | Yes     | Yes           | 96 /Rack, 6 Racks/Pack, 10 Packs/Case  | 5760 /Case  |

# **Filter Tips-S Series**





#### >> Features

- Made in Bioclean room
- Extremely straight low retention tips ensure accurate and precise sample
- Extra-long tips: 10μl with max volume 20μl, 200μl with max volume 300μl, and 1000μl with max volume 1250μl
- Racked filter tips, sterile
- DNase & RNase free, non-pyrogenic



Dimensions = mm



| Cat #    | Volume          | Color   | Sterile | Unit                          | Total      |
|----------|-----------------|---------|---------|-------------------------------|------------|
| 23-00105 | 10µl Extended   | Natural | Yes     | 96 Pieces/Rack, 50 Racks/Case | 4800 /Case |
| 23-00115 | 10µl Extended   | Natural | Yes     | 96 Pieces/Rack, 50 Racks/Case | 4800 /Case |
| 23-00215 | 20µl            | Natural | Yes     | 96 Pieces/Rack, 50 Racks/Case | 4800 /Case |
| 23-00515 | 50µl            | Natural | Yes     | 96 Pieces/Rack, 50 Racks/Case | 4800 /Case |
| 23-01015 | 100µl           | Natural | Yes     | 96 Pieces/Rack, 50 Racks/Case | 4800 /Case |
| 23-02005 | 200µl Extended  | Natural | Yes     | 96 Pieces/Rack, 50 Racks/Case | 4800 /Case |
| 23-02015